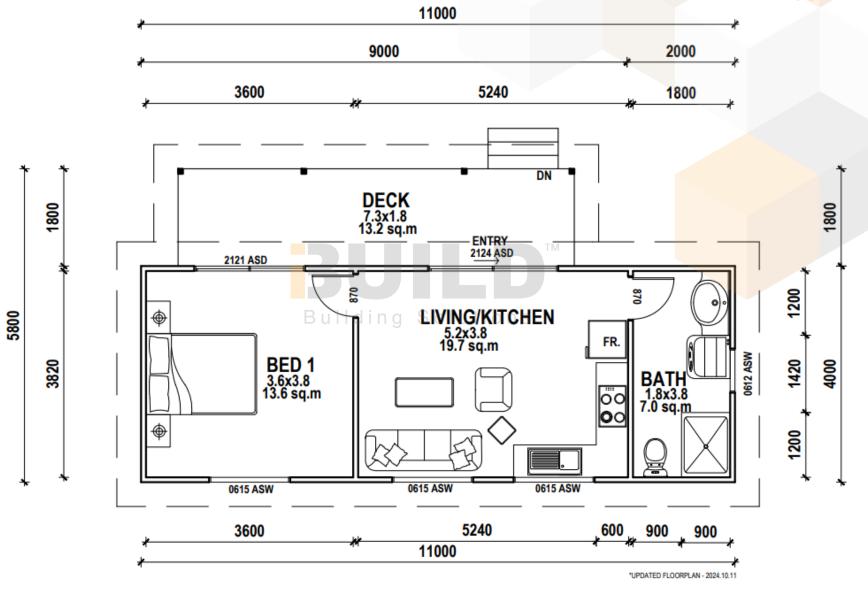

# STRONGER • SMARTER • FASTER MORE AFFORDABLE

#### **KIT HOMES**

### WHYALLA

With its inviting open-style veranda, Kit Homes Whyalla is meticulously designed to accommodate the crafting of any lifestyle. **ENCLOSED** 

OTHER

44.00m2

13.2m2

**TOTAL 57.2m2** 







1800 679 268 info@i-build.com.au www.i-build.com.au

<u>Facebook@ibuildau</u> <u>YouTube@ibuildbuilding</u> <u>Pinterest @ibuildbuildings</u> Eastern Innovation 5A Hartnett Close Mulgrave VIC 3170 © copyright iBuild - v9.17 20220930





# STRONGER • SMARTER • FASTER MORE AFFORDABLE

# WHYALLA

SIMPLIFIED FLOORPLAN











Eastern Innovation 5A Hartnett Close Mulgrave VIC 3170









# STRONGER • SMARTER • FASTER MORE AFFORDABLE

# WHYALLA

**DETAILED FLOORPLAN** 





















#### STRONGER • SMARTER • FASTER **MORE AFFORDABLE**

### **KIT HOMES** WHYALLA **3D FLOORPLAN**









THE .estate2. AGE



ABC