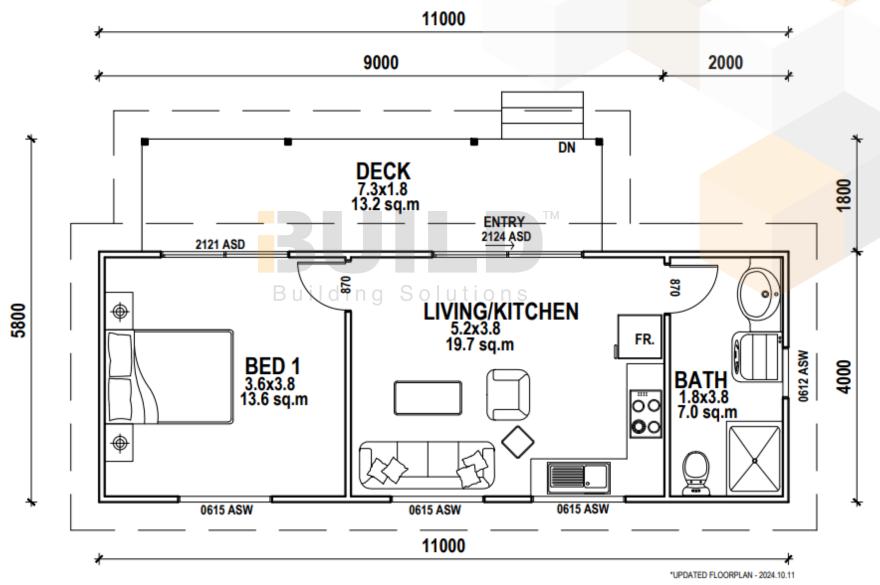

# WHYALLA

SIMPLIFIED FLOORPLAN

Eastern Innovation 5A Hartnett Close Mulgrave VIC 3170