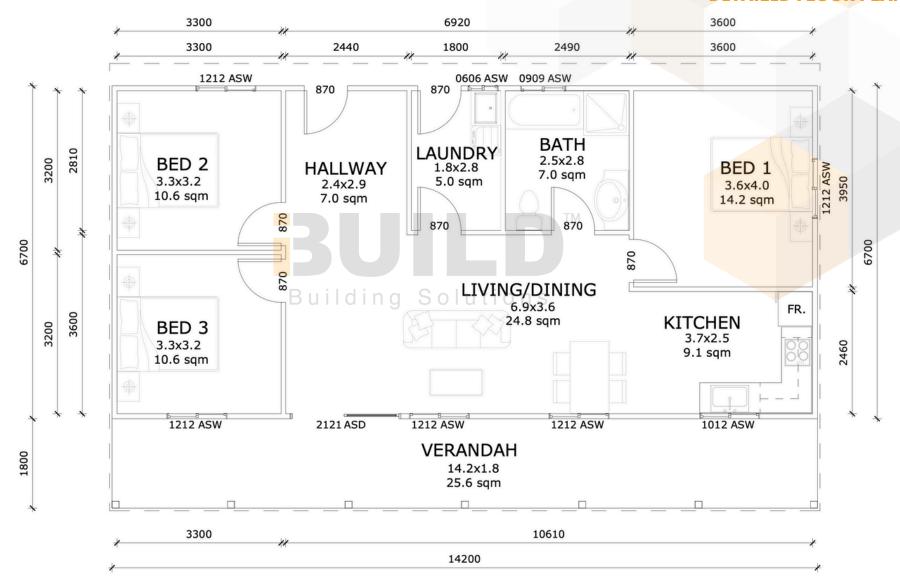

nd thoughtful layout ensure a harmonious living experience.

ENCLOSED OTHER **95.14m<sup>2</sup> 25.56m<sup>2</sup>** 

**TOTAL 120.70m<sup>2</sup>** 







S9<sup>TH</sup> AUSTRALIAN
Export & Investment Awards
2021
HUMI BUSINESS
AWARDS 2021
-T

1800 679 268 info@i-build.com.au www.i-build.com.au

<u>Facebook@ibuildau</u> <u>YouTube@ibuildbuilding</u> Pinterest @ibuildbuildings Eastern Innovation 5A Hartnett Close Mulgrave VIC 3170 © copyright iBuild - v9.17 20220930





# WODONGA LS

SIMPLIFIED FLOOR PLAN







1800 679 268 info@i-build.com.au www.i-build.com.au

<u>Facebook@ibuildau</u> <u>YouTube@ibuildbuilding</u> Pinterest @ibuildbuildings Eastern Innovation 5A Hartnett Close Mulgrave VIC 3170



THE .estate AGE







### KIT HOMES

## **WODONGALS**

#### **DETAILED FLOOR PLAN**





















### **KIT HOMES**

## **WODONGALS**

**3D FLOOR PLAN** 







1800 679 268 info@i-build.com.au www.i-build.com.au

<u>Facebook@ibuildau</u> <u>YouTube@ibuildbuilding</u> Pinterest @ibuildbuildings Eastern Innovation 5A Hartnett Close Mulgrave VIC 3170



THE .estate AGE



ABC