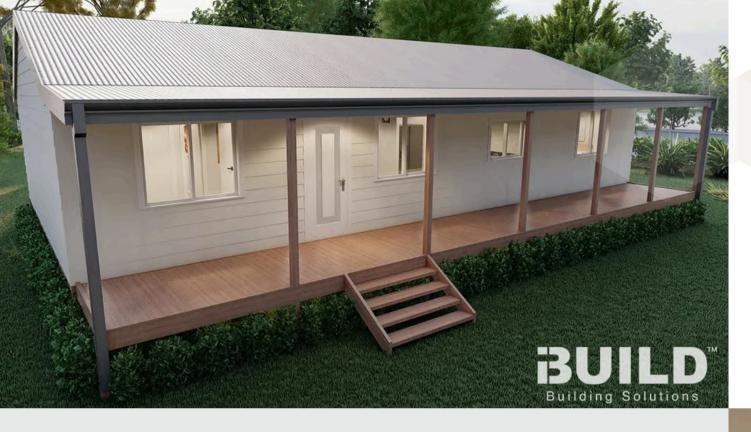

### WOLLONGONG

With 3 spacious bedrooms and an outdoor verandah, the Kit Homes Wollongong is perfect for a family looking comfort and sanctuary.

ENCLOSED 102.24m<sup>2</sup> OTHER **25.56m<sup>2</sup>** 

**TOTAL 127.80m<sup>2</sup>** 

Eastern Innovation 5A Hartnett Close Mulgrave VIC 3170 © copyright iBuild - v9.17 20220930