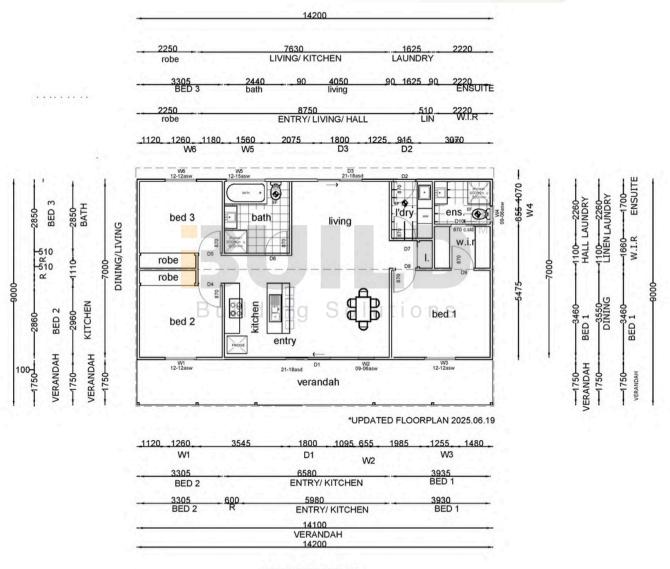

#### STRONGER • SMARTER • FASTER **MORE AFFORDABLE**

#### **KIT HOMES**

### WOLLONGONG

With 3 spacious bedrooms and an outdoor verandah, the Kit Homes Wollongong is perfect for a family looking comfort and sanctuary.

ENCLOSED 102.24m<sup>2</sup> OTHER **25.56m<sup>2</sup>** 

**TOTAL 127.80m<sup>2</sup>** 









Eastern Innovation 5A Hartnett Close Mulgrave VIC 3170 © copyright iBuild - v9.17 20220930





## STRONGER • SMARTER • FASTER MORE AFFORDABLE

# WOLLONGONG

SIMPLIFIED FLOOR PLAN





















## STRONGER • SMARTER • FASTER MORE AFFORDABLE

# WOLLONGONG

**DETAILED FLOOR PLAN** 



GROUND FLOORPLAN













THE AGE AB