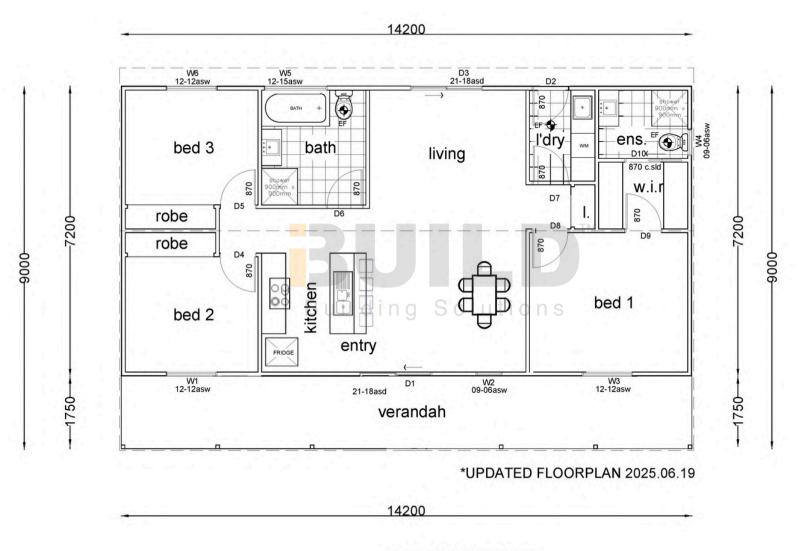

#### STRONGER • SMARTER • FASTER **MORE AFFORDABLE**

#### **KIT HOMES**

### WOLLONGONG

With 3 spacious bedrooms and an outdoor verandah, the Kit Homes Wollongong is perfect for a family looking comfort and sanctuary.

ENCLOSED 102.24m<sup>2</sup> OTHER **25.56m<sup>2</sup>** 

**TOTAL 127.80m<sup>2</sup>** 









Eastern Innovation 5A Hartnett Close Mulgrave VIC 3170 © copyright iBuild - v9.17 20220930





## STRONGER • SMARTER • FASTER MORE AFFORDABLE

# WOLLONGONG

SIMPLIFIED FLOOR PLAN





















## STRONGER • SMARTER • FASTER MORE AFFORDABLE

# WOLLONGONG

**DETAILED FLOOR PLAN** 



GROUND FLOORPLAN













THE AGE AB