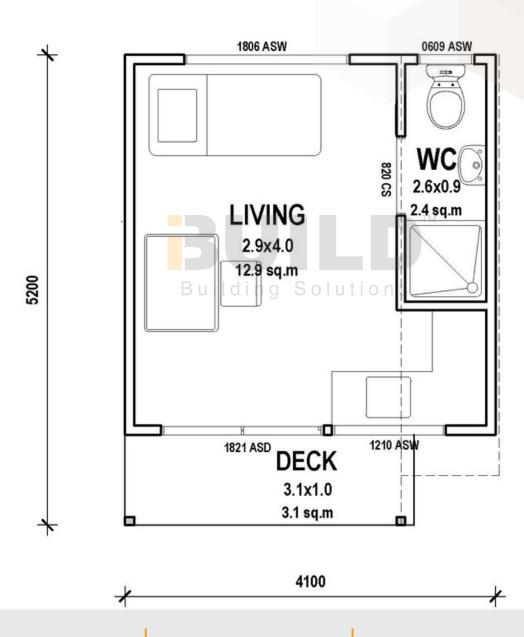

# YASS SIMPLIFIED FLOORPLAN

**ENCLOSED** 

**OTHER** 

17.22m2

3.20m2

**TOTAL 20.42m2** 

Export & Investment Awards

EXPORT & Investment Awards

EXPORT & Investment Awards