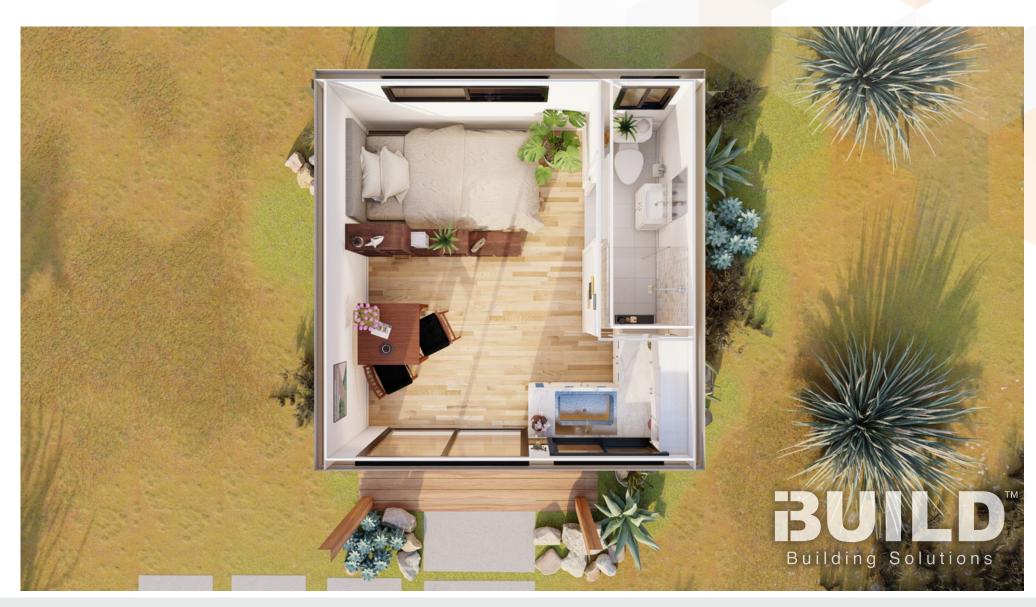

### YASS

Kit Homes Yass is a stylish and modern studio kit home design that provides a comfortable and affordable living space. The design features a simple and practical layout that maximises space while providing a cozy and welcoming atmosphere. Whether you're looking for a compact and efficient living space, or a stylish and modern studio space, Kit Homes Yass is the perfect choice

**ENCLOSED** 

**OTHER** 

17.22m2

3.20m2

**TOTAL 20.42m2** 

Export & Investment Awards

EXPORT & Investment Awards

EXPORT & Investment Awards

### **KIT HOMES** YASS **3D FLOORPLAN**

THE .extens. AGE

ABC