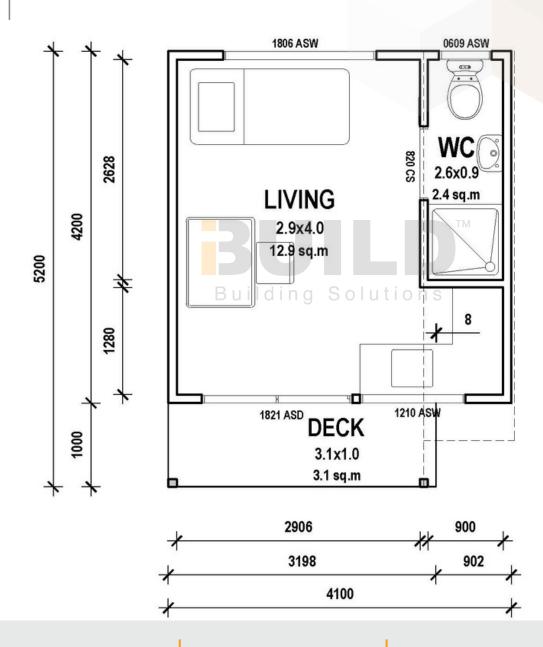

### **KIT HOMES** YASS **DETAILED FLOORPLAN**

**ABC** 

**ENCLOSED** 

**OTHER** 

17.22m2

3.20m2

**TOTAL 20.42m2** 

Export & Investment Awards

EXPORT & Investment Awards

EXPORT & Investment Awards