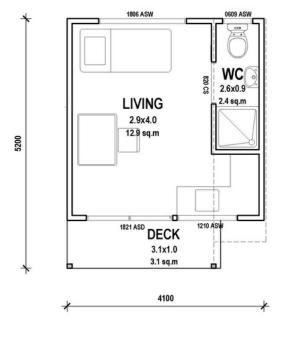

| ENCLOSE<br>17.22n |   | отнек<br>3.20m2 |
|-------------------|---|-----------------|
| TOTAL 20.42m2     |   |                 |
| <b>1</b>          | 1 | 1               |

For a larger view of our floor plans, please check our website.