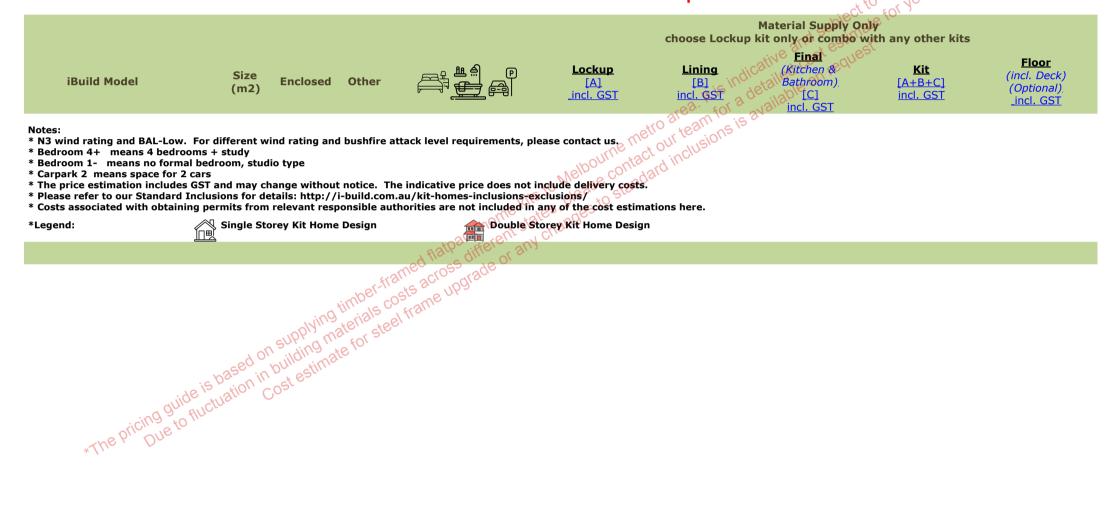

|              |      |              |                     |                                                  |          |          |             |                                                                | choose Lockup                     | Material Supply On<br>kit only or combo w            |                             |                                                                 |
|--------------|------|--------------|---------------------|--------------------------------------------------|----------|----------|-------------|----------------------------------------------------------------|-----------------------------------|------------------------------------------------------|-----------------------------|-----------------------------------------------------------------|
| iBuild Model |      | Size<br>(m2) | Enclosed            | Other                                            | Ĥ        | ≞ ≜<br>€ | ۹<br>آ      | Lockup<br>[A]<br>[A]<br>[3000000000000000000000000000000000000 | Lining<br>[B] indifi<br>incl. GST | Final<br>(Kitchen &<br>Bathroom)<br>[C]<br>incl. GST | Kit<br>[A+B+C]<br>incl. GST | <u>Floor</u><br>(incl. Deck)<br>(Optional).<br><u>incl. GST</u> |
| 1 BEDROOM    |      |              |                     |                                                  |          |          |             | e met                                                          | our teamsions is                  |                                                      |                             |                                                                 |
| OAKDALE      |      | 20.42        | 17.22               | 3.20                                             | 1        | 1        | 0           | \$18,520 ntact                                                 | d in\$3,800                       | \$9,880                                              | \$32,200                    | \$3,440                                                         |
| YASS         |      | 20.42        | 17.22               | 3.20                                             | 1        | 1        | 0 vitst     | 0 \$16,9805tan00                                               | \$3,800                           | \$9,880                                              | \$30,660                    | \$3,440                                                         |
| STAWELL      |      | 21.30        | 18.30               | 3.00                                             | 1        | 1        | OTO & State | \$21,830                                                       | \$4,580                           | \$6,850                                              | \$33,260                    | \$5,990                                                         |
| OAKDALE 44   |      | 21.73        | 17.46               | 4.27                                             | fatr     | Pach i   | eren any c  | \$22,710                                                       | \$5,480                           | \$6,210                                              | \$34,400                    | \$5,750                                                         |
| BERWICK      |      | 41.60        | 33.28               | 8.32 sran                                        | Ueo tros | of ad    | e 0         | \$32,990                                                       | \$8,550                           | \$9,010                                              | \$50,550                    | \$10,390                                                        |
| OXFORD       |      | 51.84        | 38.88               | 112.96 CO                                        | frante u | 1        | 0           | \$28,700                                                       | \$5,640                           | \$10,910                                             | \$45,250                    | \$9,000                                                         |
| OXFORD 44    |      | 53.18        | 40,29 m             | 4.27<br>8.32<br>12.96<br>12.89<br>12.89<br>14.40 | 1        | 1        | 0           | \$36,460                                                       | \$7,250                           | \$8,390                                              | \$52,100                    | \$14,190                                                        |
| WHYALLA      |      | 58.40        | 44.00 3             | <sup>e</sup> 14.40                               | 1        | 1        | 0           | \$40,280                                                       | \$6,990                           | \$12,340                                             | \$59,610                    | \$11,040                                                        |
| PAKENHAM     |      | 63,12        | 05 <sup>45.63</sup> | 17.49                                            | 1        | 1        | 0           | \$37,630                                                       | \$9,150                           | \$11,750                                             | \$58,530                    | \$15,210                                                        |
| KINGAROY     |      | 91.43        | 64.94               | 26.49                                            | 1        | 1        | 0           | \$55,220                                                       | \$12,810                          | \$10,750                                             | \$78,780                    | \$18,710                                                        |
| NEWMAN DUE   | كللا | 91.61        | 42.17               | 49.44                                            | 1        | 1        | 0           | \$48,100                                                       | \$10,290                          | \$11,820                                             | \$70,210                    | \$20,220                                                        |
| BALLINA 46   |      | 93.79        | 67.83               | 25.96                                            | 1        | 1        | 0           | \$55,140                                                       | \$11,780                          | \$10,450                                             | \$77,370                    | \$23,850                                                        |
| BALLINA      |      | 98.36        | 59.86               | 38.50                                            | 1        | 1        | 0           | \$46,020                                                       | \$9,610                           | \$9,220                                              | \$64,850                    | \$17,210                                                        |

|                   |                       |                  |         |           |           |         |                                                                                                                                                                                                                                                                                                                                                                                                                                                                                                                                                                                                                                                                                                                                          | · · · · ·                                     | Material Supply Only<br>ose Lockup kit only or combo with any other kits |                                            |                                                           |  |  |
|-------------------|-----------------------|------------------|---------|-----------|-----------|---------|------------------------------------------------------------------------------------------------------------------------------------------------------------------------------------------------------------------------------------------------------------------------------------------------------------------------------------------------------------------------------------------------------------------------------------------------------------------------------------------------------------------------------------------------------------------------------------------------------------------------------------------------------------------------------------------------------------------------------------------|-----------------------------------------------|--------------------------------------------------------------------------|--------------------------------------------|-----------------------------------------------------------|--|--|
| iBuild Model      | Size<br>(m2)          | Enclosed         | Other   |           |           | ₽<br>₽  | Lockup<br>[A]<br>_incl. GST                                                                                                                                                                                                                                                                                                                                                                                                                                                                                                                                                                                                                                                                                                              | Lining<br>[B] indi<br>incl. GST a<br>area for | (Kitchen &<br>Bathroom)<br>[C]<br>incl. GST                              | <u>Kit</u><br>[ <u>A+B+C]</u><br>incl. GST | (incl. Deck)<br>(Optional) <u>,</u><br>_incl. GST         |  |  |
| 2 BEDROOM         | (m2)                  | Е                | 0       |           |           |         | Lockup me<br>IAI<br>(A) (ST)<br>(A) (ST)<br>(A) (ST)<br>(A) (ST)<br>(A) (ST)<br>(A) (ST)<br>(A) (ST)<br>(A) (ST)<br>(A) (A) (A)<br>(A) (A) (A) (A) (A) (A)<br>(A) (A) (A) (A) (A) (A)<br>(A) (A) (A) (A) (A) (A) (A) (A)<br>(A) (A) (A) (A) (A) (A) (A) (A) (A) (A) | tea ns v                                      | Final<br>(Kitchen &<br>Bathroom),<br>[C]<br>incl. GST                    | Kit<br>[A+B+C]<br>incl. GST                | <b>Floor</b><br>(incl. Deck)<br>(Optional),<br>_incl. GST |  |  |
| PORTLAND          | 45.24                 | 36.84            | 8.40    | 2         | 1         | one kit | \$27,980                                                                                                                                                                                                                                                                                                                                                                                                                                                                                                                                                                                                                                                                                                                                 | \$6,220                                       | \$11,080                                                                 | \$45,280                                   | \$7,800                                                   |  |  |
| HORSHAM           | 45.24                 | 36.84            | 8.40    | 2         | adkh      | or sta  | chan9<br>\$37,330                                                                                                                                                                                                                                                                                                                                                                                                                                                                                                                                                                                                                                                                                                                        | \$9,140                                       | \$9,350                                                                  | \$55,820                                   | \$11,310                                                  |  |  |
| ORANGE            | 59.70                 | 59.70            | 0.00    | emed 2    | is plitte | e or an | \$43,960                                                                                                                                                                                                                                                                                                                                                                                                                                                                                                                                                                                                                                                                                                                                 | \$9,920                                       | \$8,280                                                                  | \$62,160                                   | \$14,870                                                  |  |  |
| HILLVIEW 44       | 59.87                 | 51.29            | 8.58-11 | atts acro | pgra-     | 1       | \$44,110                                                                                                                                                                                                                                                                                                                                                                                                                                                                                                                                                                                                                                                                                                                                 | \$10,160                                      | \$12,020                                                                 | \$66,290                                   | \$13,530                                                  |  |  |
| PARRAMATTA        | 68.37                 | 60.00            | 8,37    | el fran 2 | 1         | 0       | \$41,370                                                                                                                                                                                                                                                                                                                                                                                                                                                                                                                                                                                                                                                                                                                                 | \$8,290                                       | \$14,750                                                                 | \$64,410                                   | \$12,230                                                  |  |  |
| CASA BIANCA 42    | 75.69                 | 5 <b>75,69</b> M | e 0.00  | 2         | 1         | 0       | \$51,840                                                                                                                                                                                                                                                                                                                                                                                                                                                                                                                                                                                                                                                                                                                                 | \$11,950                                      | \$10,990                                                                 | \$74,780                                   | \$17,610                                                  |  |  |
| CASA BIANCA       | 75.69                 | 00175:70         | 0.00    | 2         | 1         | 0       | \$44,600                                                                                                                                                                                                                                                                                                                                                                                                                                                                                                                                                                                                                                                                                                                                 | \$10,820                                      | \$15,380                                                                 | \$70,800                                   | \$13,730                                                  |  |  |
| SALE              | 2 <sup>10</sup> 77.10 | 73.60            | 3.46    | 2         | 1         | 0       | \$48,840                                                                                                                                                                                                                                                                                                                                                                                                                                                                                                                                                                                                                                                                                                                                 | \$10,470                                      | \$7,800                                                                  | \$67,110                                   | \$16,160                                                  |  |  |
| AVILA pricing Due | 78.00                 | 60.00            | 18.00   | 2         | 1         | 0       | \$42,520                                                                                                                                                                                                                                                                                                                                                                                                                                                                                                                                                                                                                                                                                                                                 | \$8,410                                       | \$12,040                                                                 | \$62,970                                   | \$14,130                                                  |  |  |
| EMERALD           | 78.00                 | 66.50            | 11.50   | 2         | 1         | 0       | \$46,150                                                                                                                                                                                                                                                                                                                                                                                                                                                                                                                                                                                                                                                                                                                                 | \$11,530                                      | \$14,400                                                                 | \$72,080                                   | \$13,680                                                  |  |  |
| MUDGEE            | 81.96                 | 60.02            | 21.94   | 2         | 1         | 0       | \$48,880                                                                                                                                                                                                                                                                                                                                                                                                                                                                                                                                                                                                                                                                                                                                 | \$10,980                                      | \$9,420                                                                  | \$69,280                                   | \$16,580                                                  |  |  |
| ARMIDALE          | 82.08                 | 62.64            | 19.44   | 2         | 1         | 0       | \$43,740                                                                                                                                                                                                                                                                                                                                                                                                                                                                                                                                                                                                                                                                                                                                 | \$8,540                                       | \$13,510                                                                 | \$65,790                                   | \$14,990                                                  |  |  |

|              |              |                       |                                                           |         |                     |         | Material Supply Only<br>choose Lockup kit only or combo with any other kits                                                                                           |                         |                                                      |                             |                                                                |  |  |  |
|--------------|--------------|-----------------------|-----------------------------------------------------------|---------|---------------------|---------|-----------------------------------------------------------------------------------------------------------------------------------------------------------------------|-------------------------|------------------------------------------------------|-----------------------------|----------------------------------------------------------------|--|--|--|
| iBuild Model | Size<br>(m2) | Enclosed              | Other                                                     |         | ≞ ≜<br>€            | e<br>F  | Lockup<br>[A]<br>incl. GST<br>\$49,130 metri<br>\$54,280 mach<br>\$54,280 mach<br>\$55,380 tandar<br>\$55,380 tandar<br>\$55,240<br>\$102,000<br>\$63,000<br>\$66,100 | Lining<br>[B] indi      | Final<br>(Kitchen &<br>Bathroom)<br>[C]<br>incl. GST | Kit<br>[A+B+C]<br>incl. GST | <b>Eloor</b><br>(incl. Deck)<br>(Optional)<br><u>incl. GST</u> |  |  |  |
| SEYMOUR      | 82.21        | 59.87                 | 22.34                                                     | 2       | 1                   | 1       | \$49,130 metr                                                                                                                                                         | our\$11,03015 is        | \$9,470                                              | \$69,630                    | \$16,910                                                       |  |  |  |
| LAUNCESTON   | 83.63        | 70.30                 | 13.33                                                     | 2       | 1                   | 0       | \$54,280 ontact                                                                                                                                                       | d <sup>1</sup> \$11,820 | \$10,730                                             | \$76,830                    | \$21,070                                                       |  |  |  |
| BAYVIEW      | 84.21        | 71.49                 | 12.72                                                     | 2       | 1                   | 0 vit   | 5 to p\$55,3805tand                                                                                                                                                   | \$12,260                | \$10,070                                             | \$77,710                    | \$17,070                                                       |  |  |  |
| MELROSE 44   | 90.52        | 73.74                 | 16.78                                                     | 2       | 1 n                 | obe sta | ates 1 \$59,370                                                                                                                                                       | \$12,140                | \$10,590                                             | \$82,100                    | \$18,210                                                       |  |  |  |
| MELROSE      | 91.11        | 68.95                 | 22.16                                                     | d fat   | Paliffe             | eren an | \$55,240                                                                                                                                                              | \$9,070                 | \$15,830                                             | \$80,140                    | \$17,120                                                       |  |  |  |
| ABBEY VIEW   | 94.71        | 61.34                 | 22.16<br>33.37 an<br>120.30 cost<br>120.30 cost<br>246,24 | Neu aro | 109 <sup>2</sup> 30 | 0       | \$102,000                                                                                                                                                             | \$14,070                | \$17,200                                             | \$133,270                   | \$24,640                                                       |  |  |  |
| ROMA         | 106.47       | 86.17                 | 1120.30 COS                                               | franze  | 1                   | 0       | \$63,000                                                                                                                                                              | \$14,930                | \$18,660                                             | \$96,590                    | \$18,650                                                       |  |  |  |
| HILLVIEW     | 117.33       | SU <b>71.09</b>       | at46,24 CE                                                | 2       | 1                   | 0       | \$66,100                                                                                                                                                              | \$13,880                | \$15,050                                             | \$95,030                    | \$24,380                                                       |  |  |  |
| MELROSE 42   | 119.70       | 0191.9203             | 27.78                                                     | 2       | 1                   | 0       | \$71,560                                                                                                                                                              | \$14,340                | \$14,130                                             | \$100,030                   | \$24,390                                                       |  |  |  |
| MACKAY       | $0^{\circ}$  | ,0 <sup>5</sup> 93.00 | 31.00                                                     | 2       | 1                   | 0       | \$75,180                                                                                                                                                              | \$12,260                | \$18,160                                             | \$105,600                   | \$23,320                                                       |  |  |  |
| MOREE        | 129.5        | 96                    | 33.5                                                      | 2       | 1                   | 0       | \$68,910                                                                                                                                                              | \$12,830                | \$17,120                                             | \$98,860                    | \$28,410                                                       |  |  |  |
| EASTWOOD DUE | 133.40       | 73.10                 | 60.30                                                     | 2       | 1                   | 0       | \$65,960                                                                                                                                                              | \$15,130                | \$13,690                                             | \$94,780                    | \$27,740                                                       |  |  |  |
| TAMWORTH 44  | 156.26       | 93.38                 | 62.88                                                     | 2       | 1                   | 0       | \$94,050                                                                                                                                                              | \$18,940                | \$16,560                                             | \$129,550                   | \$37,880                                                       |  |  |  |
| WESTWOOD     | 172.80       | 75.60                 | 97.20                                                     | 2       | 2                   | 0       | \$85,840                                                                                                                                                              | \$16,350                | \$20,380                                             | \$122,570                   | \$42,720                                                       |  |  |  |

|                   |        |              |           |               |      |        |        |                                                                                                                                                                                                                                                                                                                                                                                                                                                                                                                                                                                                                                                                                                                                                                                                                                                                                                                                                                                                                                                                                                                                                                                                                                                                                                                                                                                                                                                                                                                                                                                                                                                                                                                                                                                                                                                                                                                                                                                                                                                                                                                                                                                                                                                                                                                                                                                                                                                                                                                                                                                                                                                                                                                                                                                                                                                                                                                                                                                                                                                                                                                                                                                                                                                                                                                                                                                                                             | choose Locku                             | Material Supply Onl<br>p kit only or combo w                 |                             |                                                                 |
|-------------------|--------|--------------|-----------|---------------|------|--------|--------|-----------------------------------------------------------------------------------------------------------------------------------------------------------------------------------------------------------------------------------------------------------------------------------------------------------------------------------------------------------------------------------------------------------------------------------------------------------------------------------------------------------------------------------------------------------------------------------------------------------------------------------------------------------------------------------------------------------------------------------------------------------------------------------------------------------------------------------------------------------------------------------------------------------------------------------------------------------------------------------------------------------------------------------------------------------------------------------------------------------------------------------------------------------------------------------------------------------------------------------------------------------------------------------------------------------------------------------------------------------------------------------------------------------------------------------------------------------------------------------------------------------------------------------------------------------------------------------------------------------------------------------------------------------------------------------------------------------------------------------------------------------------------------------------------------------------------------------------------------------------------------------------------------------------------------------------------------------------------------------------------------------------------------------------------------------------------------------------------------------------------------------------------------------------------------------------------------------------------------------------------------------------------------------------------------------------------------------------------------------------------------------------------------------------------------------------------------------------------------------------------------------------------------------------------------------------------------------------------------------------------------------------------------------------------------------------------------------------------------------------------------------------------------------------------------------------------------------------------------------------------------------------------------------------------------------------------------------------------------------------------------------------------------------------------------------------------------------------------------------------------------------------------------------------------------------------------------------------------------------------------------------------------------------------------------------------------------------------------------------------------------------------------------------------------------|------------------------------------------|--------------------------------------------------------------|-----------------------------|-----------------------------------------------------------------|
| iBuild Model      |        | Size<br>(m2) | Enclosed  | Other         |      |        | e<br>ا | Lockup<br>[A]<br>_incl. GST                                                                                                                                                                                                                                                                                                                                                                                                                                                                                                                                                                                                                                                                                                                                                                                                                                                                                                                                                                                                                                                                                                                                                                                                                                                                                                                                                                                                                                                                                                                                                                                                                                                                                                                                                                                                                                                                                                                                                                                                                                                                                                                                                                                                                                                                                                                                                                                                                                                                                                                                                                                                                                                                                                                                                                                                                                                                                                                                                                                                                                                                                                                                                                                                                                                                                                                                                                                                 | Lining<br>[B]<br>incl. GST<br>tea. Sof a | Einal<br>(Kitchen &<br>Bathroom)<br>[C]<br>incl. GST         | Kit<br>[A+B+C]<br>incl. GST | <u>Floor</u><br>(incl. Deck)<br>(Optional).<br><u>incl. GST</u> |
| TAMWORTH          |        | 191.00       | 123.00    | 68.00         | 2    | 2      | 0      | \$77,540 metro                                                                                                                                                                                                                                                                                                                                                                                                                                                                                                                                                                                                                                                                                                                                                                                                                                                                                                                                                                                                                                                                                                                                                                                                                                                                                                                                                                                                                                                                                                                                                                                                                                                                                                                                                                                                                                                                                                                                                                                                                                                                                                                                                                                                                                                                                                                                                                                                                                                                                                                                                                                                                                                                                                                                                                                                                                                                                                                                                                                                                                                                                                                                                                                                                                                                                                                                                                                                              | an 19,210 5 is                           | \$18,420                                                     | \$115,170                   | \$39,120                                                        |
| 2 BEDROOM + STUDY |        | (m2)         | Е         | 0             |      | -KY    | Iome   | \$77,540 metro<br>\$77,540 metro<br>boumentactor<br><b>Lockup</b><br>and<br><b>Lockup</b><br>and<br><b>States</b> , <u>Pict</u><br><b>States</b> , <u>Standar</u><br><b>States</b> , <u>States</u> , <u>Standar</u><br><b>States</b> , <u>States</u> , <u>S</u> | Lining<br>[B]<br>incl. GST               | <b>Final</b><br>(Kitchen &<br>Bathroom)<br>[C]<br>incl. GST  | Kit<br>[A+B+C]<br>incl. GST | <b>Floor</b><br>(incl. Deck)<br>(Optional)<br>incl. GST         |
| <b>BENDIGO</b>    |        | 166.20       | 98.06     | 66.14         | 2181 | Pack . | SIGUE  | <u>م</u> \$89,980                                                                                                                                                                                                                                                                                                                                                                                                                                                                                                                                                                                                                                                                                                                                                                                                                                                                                                                                                                                                                                                                                                                                                                                                                                                                                                                                                                                                                                                                                                                                                                                                                                                                                                                                                                                                                                                                                                                                                                                                                                                                                                                                                                                                                                                                                                                                                                                                                                                                                                                                                                                                                                                                                                                                                                                                                                                                                                                                                                                                                                                                                                                                                                                                                                                                                                                                                                                                           | \$20,160                                 | \$11,880                                                     | \$122,020                   | \$36,790                                                        |
| 3 BEDROOM         |        | (m2)         | E         | timber-fra    |      |        | و<br>ا | Lockup<br>[A]<br>_incl. GST                                                                                                                                                                                                                                                                                                                                                                                                                                                                                                                                                                                                                                                                                                                                                                                                                                                                                                                                                                                                                                                                                                                                                                                                                                                                                                                                                                                                                                                                                                                                                                                                                                                                                                                                                                                                                                                                                                                                                                                                                                                                                                                                                                                                                                                                                                                                                                                                                                                                                                                                                                                                                                                                                                                                                                                                                                                                                                                                                                                                                                                                                                                                                                                                                                                                                                                                                                                                 | Lining<br>[B]<br>incl. GST               | <b>Final</b><br>(Kitchen &<br>Bathroom).<br>[C]<br>incl. GST | Kit<br>[A+B+C]<br>incl. GST | <u>Eloor</u><br>(incl. Deck)<br>(Optional).<br><u>incl. GST</u> |
| WODONGA           |        | 120.70       | SUpplying | aterials ster | 3    | 1      | 0      | \$54,390                                                                                                                                                                                                                                                                                                                                                                                                                                                                                                                                                                                                                                                                                                                                                                                                                                                                                                                                                                                                                                                                                                                                                                                                                                                                                                                                                                                                                                                                                                                                                                                                                                                                                                                                                                                                                                                                                                                                                                                                                                                                                                                                                                                                                                                                                                                                                                                                                                                                                                                                                                                                                                                                                                                                                                                                                                                                                                                                                                                                                                                                                                                                                                                                                                                                                                                                                                                                                    | \$10,970                                 | \$14,630                                                     | \$79,990                    | \$21,780                                                        |
| BAYVIEW           |        | 129.60       | 103.68    | 25.92         | 3 +  | 1      | 0      | \$55,380                                                                                                                                                                                                                                                                                                                                                                                                                                                                                                                                                                                                                                                                                                                                                                                                                                                                                                                                                                                                                                                                                                                                                                                                                                                                                                                                                                                                                                                                                                                                                                                                                                                                                                                                                                                                                                                                                                                                                                                                                                                                                                                                                                                                                                                                                                                                                                                                                                                                                                                                                                                                                                                                                                                                                                                                                                                                                                                                                                                                                                                                                                                                                                                                                                                                                                                                                                                                                    | \$12,260                                 | \$10,070                                                     | \$77,710                    | \$17,070                                                        |
| PENRITH gui       |        | 122.00       | 106.00    | 16.00         | 3    | 1      | 0      | \$60,050                                                                                                                                                                                                                                                                                                                                                                                                                                                                                                                                                                                                                                                                                                                                                                                                                                                                                                                                                                                                                                                                                                                                                                                                                                                                                                                                                                                                                                                                                                                                                                                                                                                                                                                                                                                                                                                                                                                                                                                                                                                                                                                                                                                                                                                                                                                                                                                                                                                                                                                                                                                                                                                                                                                                                                                                                                                                                                                                                                                                                                                                                                                                                                                                                                                                                                                                                                                                                    | \$17,060                                 | \$16,920                                                     | \$94,030                    | \$24,050                                                        |
| WOLLONGONG UP to  |        | 127.80       | 102.24    | 25.56         | 3    | 2      | 0      | \$71,620                                                                                                                                                                                                                                                                                                                                                                                                                                                                                                                                                                                                                                                                                                                                                                                                                                                                                                                                                                                                                                                                                                                                                                                                                                                                                                                                                                                                                                                                                                                                                                                                                                                                                                                                                                                                                                                                                                                                                                                                                                                                                                                                                                                                                                                                                                                                                                                                                                                                                                                                                                                                                                                                                                                                                                                                                                                                                                                                                                                                                                                                                                                                                                                                                                                                                                                                                                                                                    | \$19,600                                 | \$13,210                                                     | \$104,430                   | \$28,330                                                        |
| BUNBURY           |        | 128.00       | 97.00     | 31.00         | 3    | 1      | 0      | \$78,550                                                                                                                                                                                                                                                                                                                                                                                                                                                                                                                                                                                                                                                                                                                                                                                                                                                                                                                                                                                                                                                                                                                                                                                                                                                                                                                                                                                                                                                                                                                                                                                                                                                                                                                                                                                                                                                                                                                                                                                                                                                                                                                                                                                                                                                                                                                                                                                                                                                                                                                                                                                                                                                                                                                                                                                                                                                                                                                                                                                                                                                                                                                                                                                                                                                                                                                                                                                                                    | \$17,550                                 | \$15,210                                                     | \$111,310                   | \$27,870                                                        |
| LISMORE           | خط     | 141.69       | 116.20    | 25.49         | 3    | 2      | 0      | \$84,230                                                                                                                                                                                                                                                                                                                                                                                                                                                                                                                                                                                                                                                                                                                                                                                                                                                                                                                                                                                                                                                                                                                                                                                                                                                                                                                                                                                                                                                                                                                                                                                                                                                                                                                                                                                                                                                                                                                                                                                                                                                                                                                                                                                                                                                                                                                                                                                                                                                                                                                                                                                                                                                                                                                                                                                                                                                                                                                                                                                                                                                                                                                                                                                                                                                                                                                                                                                                                    | \$19,510                                 | \$14,840                                                     | \$118,580                   | \$27,370                                                        |
| GLADSTONE         | $\sim$ | 149.21       | 138.51    | 10.70         | 3    | 2      | 0      | \$70,610                                                                                                                                                                                                                                                                                                                                                                                                                                                                                                                                                                                                                                                                                                                                                                                                                                                                                                                                                                                                                                                                                                                                                                                                                                                                                                                                                                                                                                                                                                                                                                                                                                                                                                                                                                                                                                                                                                                                                                                                                                                                                                                                                                                                                                                                                                                                                                                                                                                                                                                                                                                                                                                                                                                                                                                                                                                                                                                                                                                                                                                                                                                                                                                                                                                                                                                                                                                                                    | \$21,450                                 | \$18,790                                                     | \$110,850                   | \$20,540                                                        |