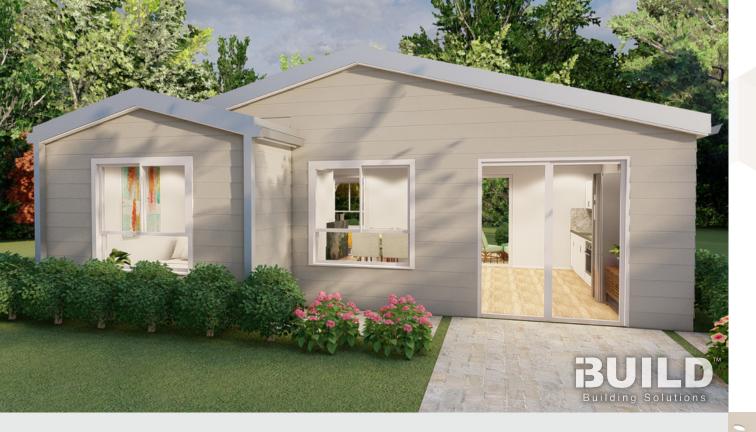

### **MUDGEE**

Perfect for singles or young couples, our compact Kit Homes Mudgee features a master bedroom and a small guest room. It boasts a spacious verandah, ideal for enjoying the sunset. Mudgee offers the perfect balance of privacy and socialising.

ENCLOSED OTHER 58.80m<sup>2</sup> 17.9m<sup>2</sup>

**TOTAL** 76.70m<sup>2</sup>

**•** 2

1800 679 268 info@i-build.com.au www.i-build.com.au

<u>Facebook@ibuildau</u> <u>YouTube@ibuildbuilding</u> <u>Pinterest @ibuildbuildings</u> Eastern Innovation 5A Hartnett Close Mulgrave VIC 3170 © copyright iBuild - v9.17 20220930