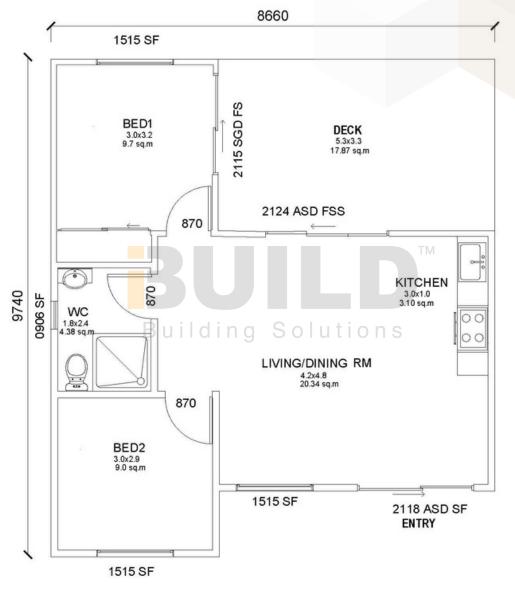

## STRONGER • SMARTER • FASTER MORE AFFORDABLE

#### **KIT HOMES**

### **MUDGEE**

Perfect for singles or young couples, our compact Kit Homes Mudgee features a master bedroom and a small guest room. It boasts a spacious verandah, ideal for enjoying the sunset. Mudgee offers the perfect balance of privacy and socialising.

ENCLOSED OTHER 58.80m<sup>2</sup> 17.9m<sup>2</sup>

**TOTAL** 76.70m<sup>2</sup>

**•** 2







1800 679 268 info@i-build.com.au www.i-build.com.au

<u>Facebook@ibuildau</u> <u>YouTube@ibuildbuilding</u> <u>Pinterest @ibuildbuildings</u> Eastern Innovation 5A Hartnett Close Mulgrave VIC 3170 © copyright iBuild - v9.17 20220930





#### STRONGER • SMARTER • FASTER **MORE AFFORDABLE**













Eastern Innovation 5A Hartnett Close









## STRONGER • SMARTER • FASTER MORE AFFORDABLE

8660

#### KIT HOMES

## MUDGEE

**DETAILED FLOOR PLAN** 





















# STRONGER • SMARTER • FASTER MORE AFFORDABLE

**KIT HOMES** 

### MUDGEE

**3D FLOOR PLAN** 











Eastern Innovation 5A Hartnett Close Mulgrave VIC 3170



THE .esting. AGE



ABC