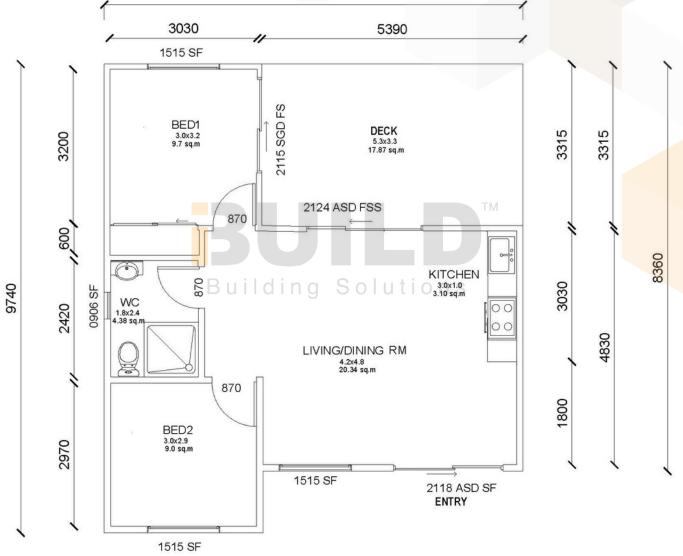

### MUDGEE

**3D FLOOR PLAN** 

Eastern Innovation 5A Hartnett Close Mulgrave VIC 3170

THE .esting. AGE

ABC