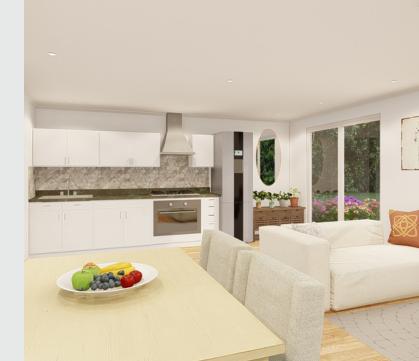

### **MUDGEE**

Perfect for singles or young couples, our compact Kit Homes Mudgee features a master bedroom and a small guest room. It boasts a spacious verandah, ideal for enjoying the sunset. Mudgee offers the perfect balance of privacy and socialising.