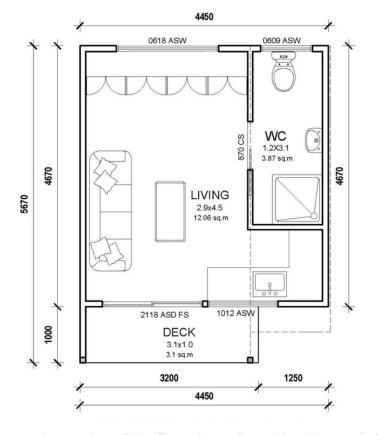

## For a larger view of our floor plans, please check our website.

## **OAKDALE**

Boasting a generously sized living room that provides ample space for relaxation and entertainment, as well as a charming outdoor deck that extends the living space to the great outdoors, the Oakdale is the epitome of small and compact living done right. This cozy yet functional addition to your property is designed to make the most of every square inch, offering a perfect blend of comfort and versatility.

| 20.75r   |                       |
|----------|-----------------------|
| TOTA     | L 23.93m <sup>2</sup> |
| <b>1</b> | 1 1 1                 |

Building Solutions