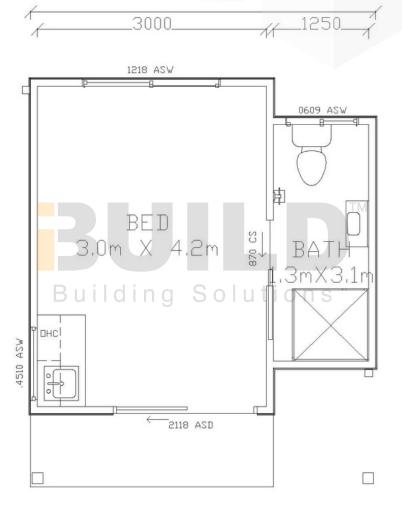

## STRONGER • SMARTER • FASTER MORE AFFORDABLE

STAWELL
DETAILED FLOORPLAN

4520

### **STAWELL**

Kit Homes Stawell is a stylish and compact studio designed for modern comfort. This self-contained granny flat features an open floor plan with a contemporary bathroom. ENCLOSED

OTHER

18.30m<sup>2</sup>