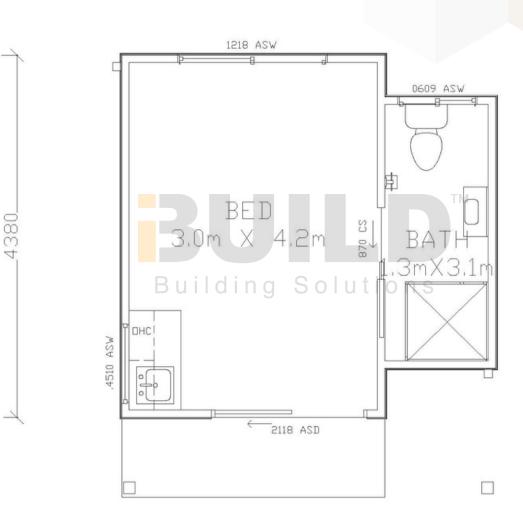

# **PAKENHAM**

Kit Homes Pakenham, a one-bedroom retreat designed for peaceful living. The spacious living, dining, and kitchen area flows seamlessly, ideal for soaking in the morning sun or unwinding after a long day.

#### **KIT HOMES** PAKENHAM SIMPLIFIED FLOOR PLAN

The Sydney Morning Herald

FINANCIAL REVIEW

ABC

THE .ester. AGE © copyright iBuild - v9.8 20220628

11000

Pinterest @ibuildbuildings

Mulgrave VIC 3170