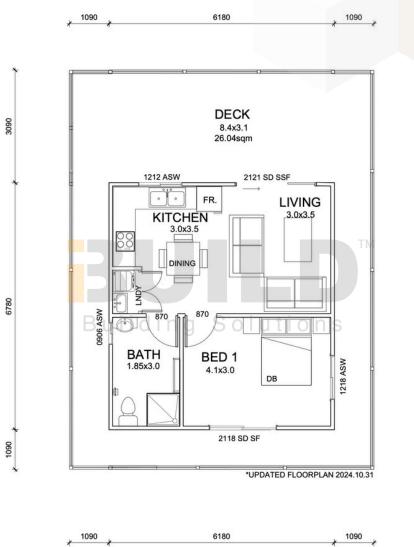

# **PAKENHAM**

Kit Homes Pakenham, a one-bedroom retreat designed for peaceful living. The spacious living, dining, and kitchen area flows seamlessly, ideal for soaking in the morning sun or unwinding after a long day.

#### **KIT HOMES** PAKENHAM SIMPLIFIED FLOOR PLAN

The Sydney Morning Herald

FINANCIAL REVIEW

ABC

THE .ester. AGE © copyright iBuild - v9.8 20220628

11000

Pinterest @ibuildbuildings

Mulgrave VIC 3170