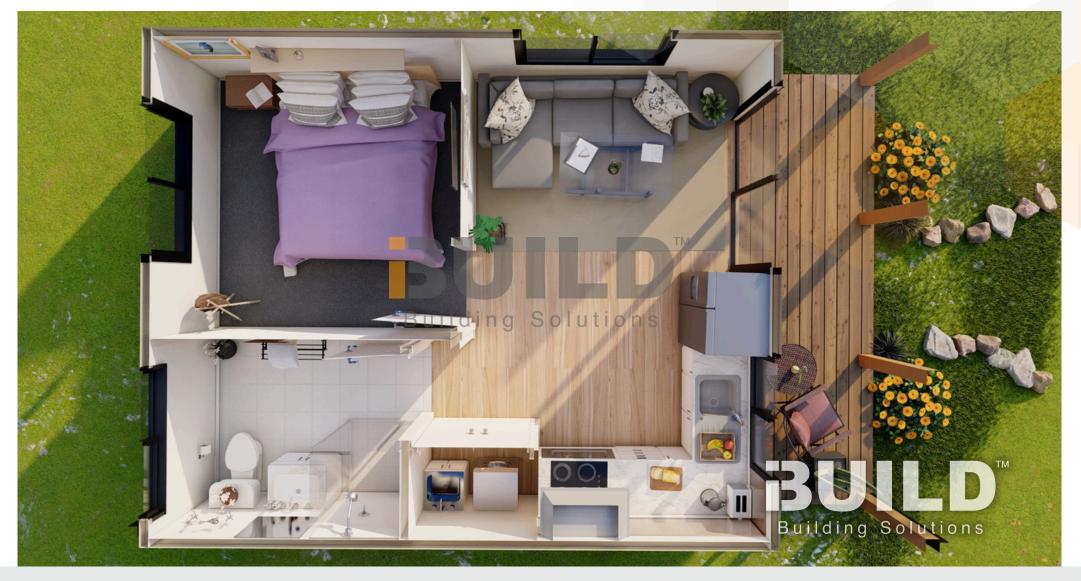

#### KIT HOMES MORNINGTON

Kit Homes Mornington is artfully designed for peaceful, private living. The open living and dining room, featuring several windows, welcomes natural light into the space. The design is completed with a spacious bedroom and bathroom.

| ENCLOSED | OTHER <b>7.8m<sup>2</sup></b> |
|----------|-------------------------------|
| TOTAL    | 54.9m²                        |
| [1]      | 1 🎇 1                         |

1800 679 268 info@i-build.com.au www.i-build.com.au <u>Facebook@ibuildau</u> <u>YouTube@ibuildbuilding</u> Pinterest @ibuildbuildings