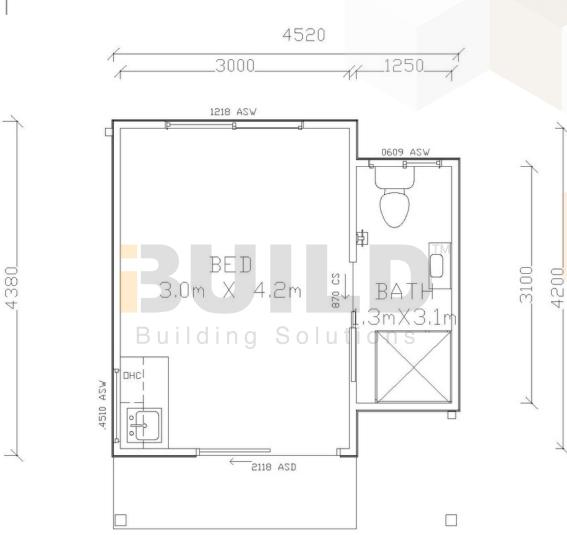

# **PAKENHAM**

Kit Homes Pakenham, a one-bedroom retreat designed for peaceful living. The spacious living, dining, and kitchen area flows seamlessly, ideal for soaking in the morning sun or unwinding after a long day.

#### **KIT HOMES** PAKENHAM **DETAILED FLOOR PLAN**

11000

**59<sup>TH</sup> AUSTRALIAN** EXPORT Export & Investment Awards HUME BUSINESS AWARDS 2021

2021

and room

1800 679 268 info@i-build.com.au www.i-build.com.au