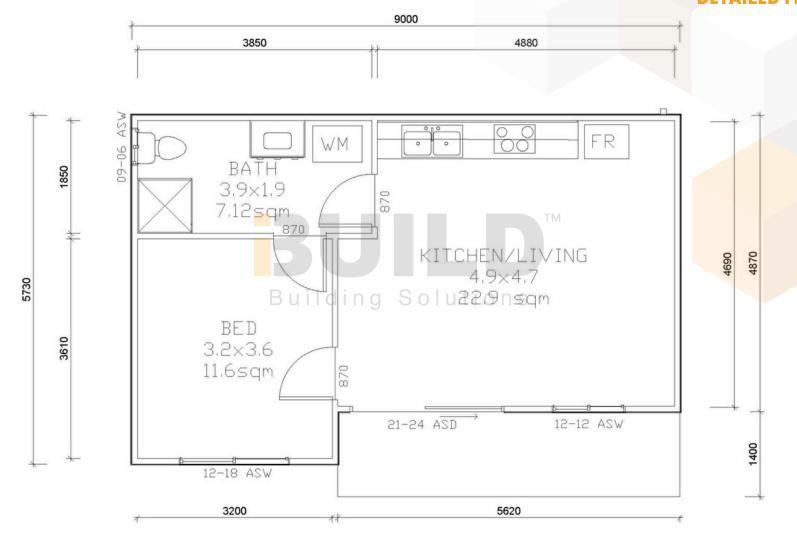

#### KIT HOMES MORNINGTON SIMPLIFIED FLOOR PLAN

4870

770

ASW 000 010 0 FR WM 0 0 90-60 BATH 3.9×1.9 870 7.12sqm 870 KITCHEN/LIVING 4.9×4.7 22.9 sqm BED 3.2×3.6 u i Solutions 11.65gm 870 21-24 ASD 12-12 ASW 12-18 ASW 3380 5620