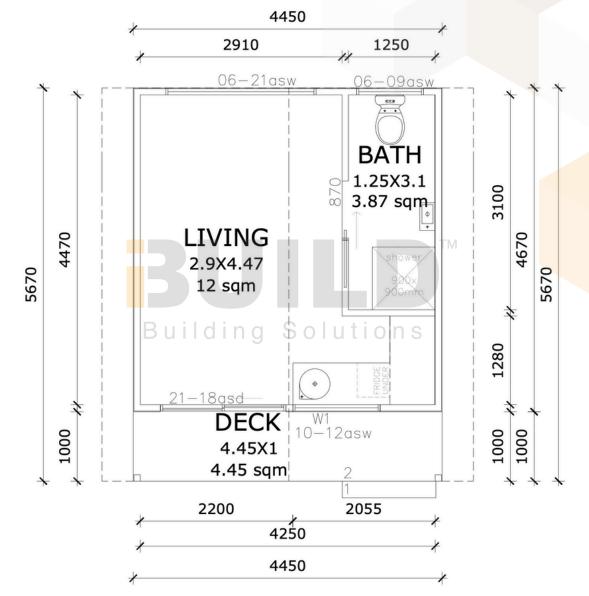

#### **KIT HOMES** PAKENHAM **DETAILED FLOOR PLAN**

11000

**59<sup>TH</sup> AUSTRALIAN** EXPORT Export & Investment Awards HUME BUSINESS AWARDS 2021

2021

and room

1800 679 268 info@i-build.com.au www.i-build.com.au

# Berwick

Kit Homes Berwick offers a compact onebedroom design with a combined kitchen and living area. A cosy deck extends the living space outdoors, while a practical bathroom and laundry complete the layout. Simple, efficient, and comfortable.