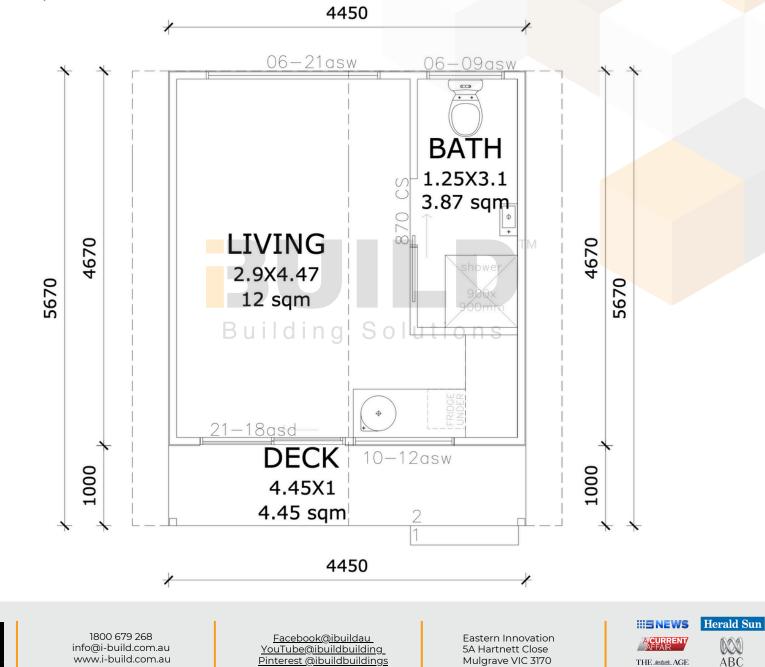

#### **KIT HOMES** PAKENHAM SIMPLIFIED FLOOR PLAN

The Sydney Morning Herald

FINANCIAL REVIEW

ABC

THE .ester. AGE © copyright iBuild - v9.8 20220628

11000

Pinterest @ibuildbuildings

Mulgrave VIC 3170

# Berwick

Kit Homes Berwick offers a compact onebedroom design with a combined kitchen and living area. A cosy deck extends the living space outdoors, while a practical bathroom and laundry complete the layout. Simple, efficient, and comfortable.