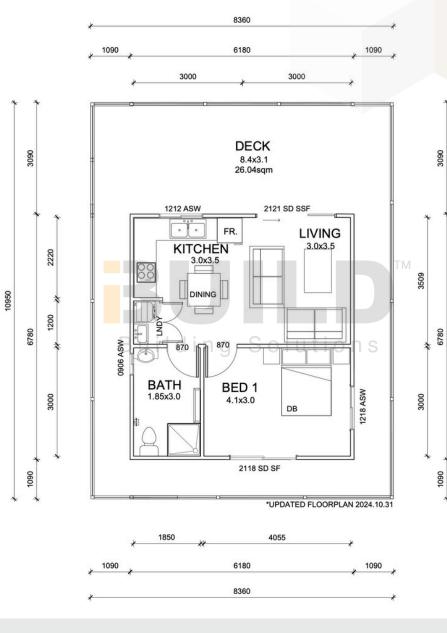

# **PAKENHAM**

Kit Homes Pakenham, a one-bedroom retreat designed for peaceful living. The spacious living, dining, and kitchen area flows seamlessly, ideal for soaking in the morning sun or unwinding after a long day.

#### **KIT HOMES** PAKENHAM **DETAILED FLOOR PLAN**

11000

**59<sup>TH</sup> AUSTRALIAN** EXPORT Export & Investment Awards HUME BUSINESS AWARDS 2021

2021

and room

1800 679 268 info@i-build.com.au www.i-build.com.au