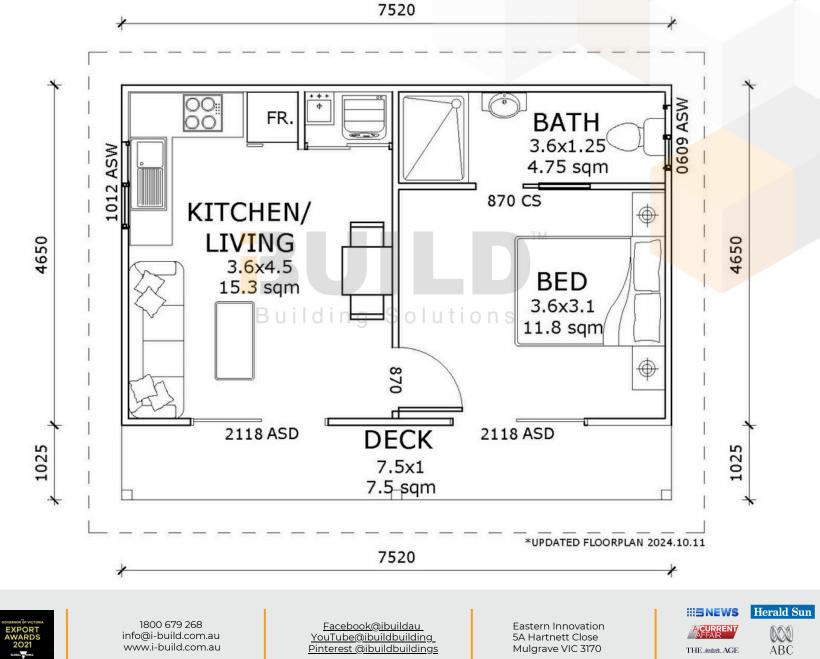

#### **KIT HOMES** PAKENHAM SIMPLIFIED FLOOR PLAN

The Sydney Morning Herald

FINANCIAL REVIEW

ABC

THE .ester. AGE © copyright iBuild - v9.8 20220628

11000

Pinterest @ibuildbuildings

Mulgrave VIC 3170