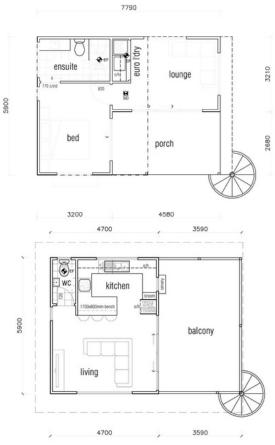

BC

THE .ester. AGE © copyright iBuild - v9.8 20220628

11000



Pinterest @ibuildbuildings

Mulgrave VIC 3170

www.i-build.com.au



#### **KIT HOMES** PAKENHAM **DETAILED FLOOR PLAN**

11000



**59<sup>TH</sup> AUSTRALIAN** EXPORT Export & Investment Awards HUME BUSINESS AWARDS 2021

2021

and room

1800 679 268 info@i-build.com.au www.i-build.com.au

<u>Facebook@ibuildau</u> YouTube@ibuildbuilding Pinterest @ibuildbuildings Eastern Innovation 5A Hartnett Close Mulgrave VIC 3170











#### 59<sup>TH</sup> AUSTRALIAN Export & Investment Awards

1800 679 268 info@i-build.com.au www.i-build.com.au

EXPORT

2021

ACCESS OF THE OWNER

<u>Facebook@ibuildau</u> <u>YouTube@ibuildbuilding</u> <u>Pinterest @ibuildbuildings</u>

Eastern Innovation 5A Hartnett Close Mulgrave VIC 3170











For a larger view of our floor plans, please check our website.

ABBEY VIEW

The Abbey View Kit Home is an ideal choice for those seeking breathtaking scenic views from a spacious double-storey holiday house. The highlight of the home is an impressive entertainment deck, perfect for enjoying warm evenings with family and friends.



© copyright iBuild - v9.8 20220628



1800 679 268 info@i-build.com.au www.i-build.com.au Facebook @ibuildau YouTube @ibuildbuilding Pinterest @ibuildbuildings Eastern Innovation 5A Hartnett Close, Mulgrave VIC 3170





# Ballina 46

With a functional layout and an entertainer's verandah, this impressive one-bedroom home presents a rare and exciting opportunity to enjoy a relaxed lifestyle without compromise.







1800 679 268 info@i-build.com.au www.i-bui