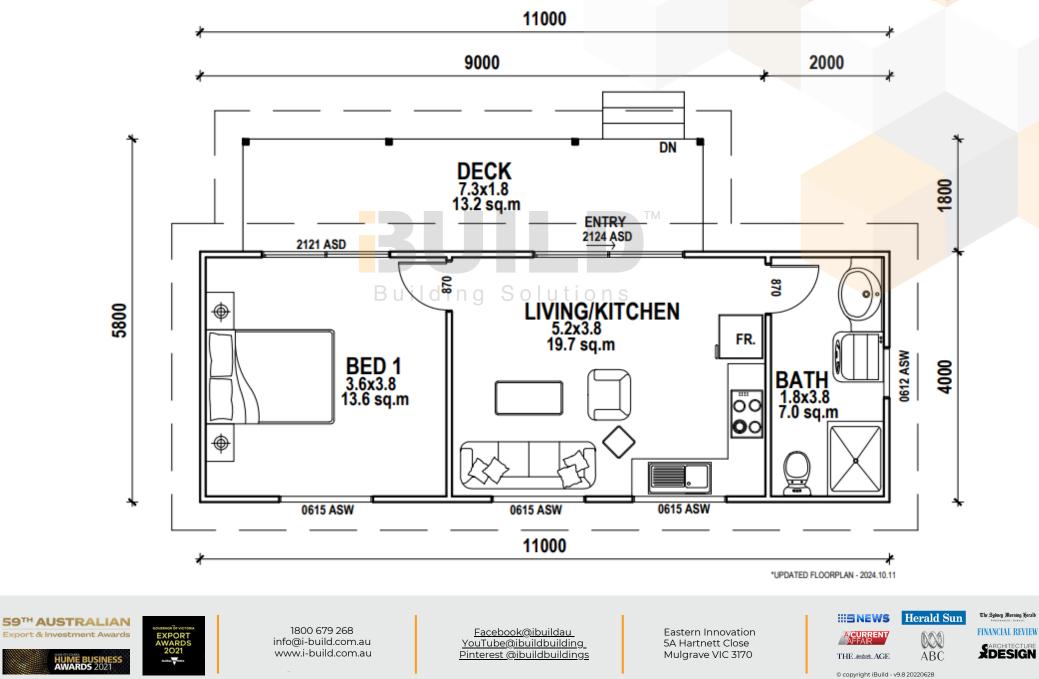

#### **KIT HOMES** PAKENHAM SIMPLIFIED FLOOR PLAN

The Sydney Morning Herald

FINANCIAL REVIEW

ABC

THE .ester. AGE © copyright iBuild - v9.8 20220628

11000

Pinterest @ibuildbuildings

Mulgrave VIC 3170