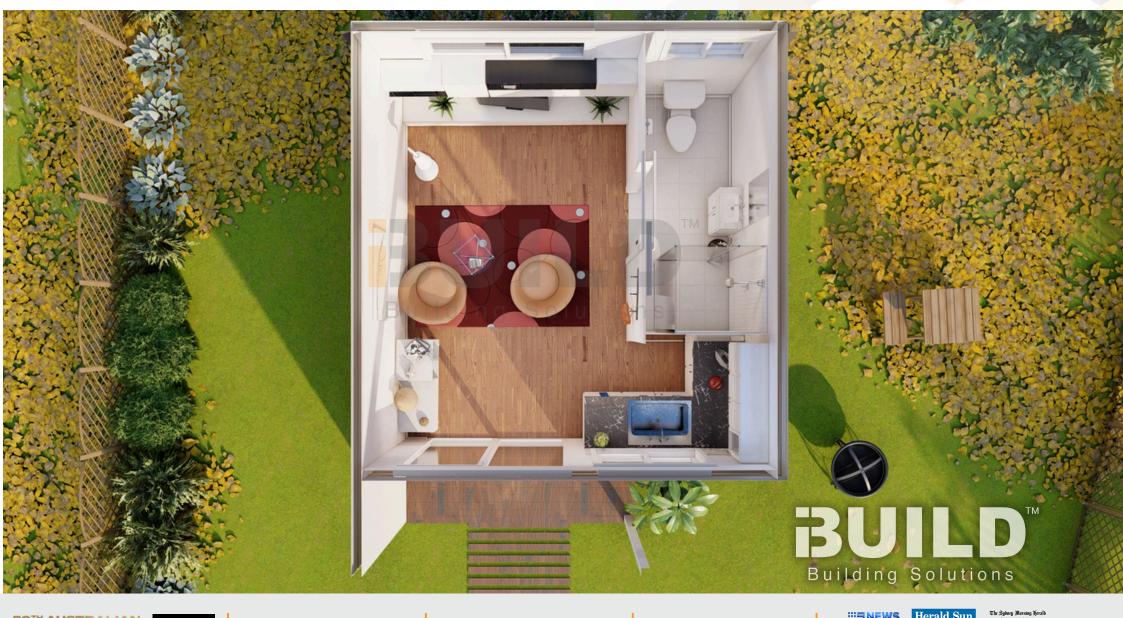

### KIT HOMES OXFORD

The compact Oxford is the ideal home for independent living. This 1 bedroom kit home comes with a cosy living area and an outdoor verandah so you can enjoy the best of both an indoor and outdoor lifestyle.

| ENCLOSED OTHER<br>38.88m <sup>2</sup> 12.96m <sup>2</sup> |
|-----------------------------------------------------------|
| TOTAL 51.84m²                                             |
| 뜨                                                         |