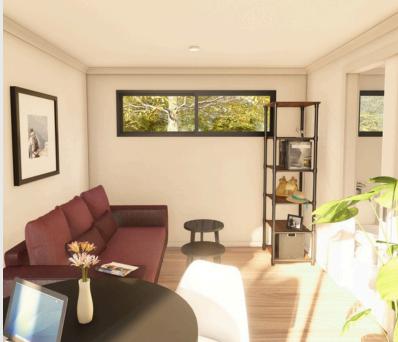

# Berwick

Kit Homes Berwick offers a compact onebedroom design with a combined kitchen and living area. A cosy deck extends the living space outdoors, while a practical bathroom and laundry complete the layout. Simple, efficient, and comfortable.