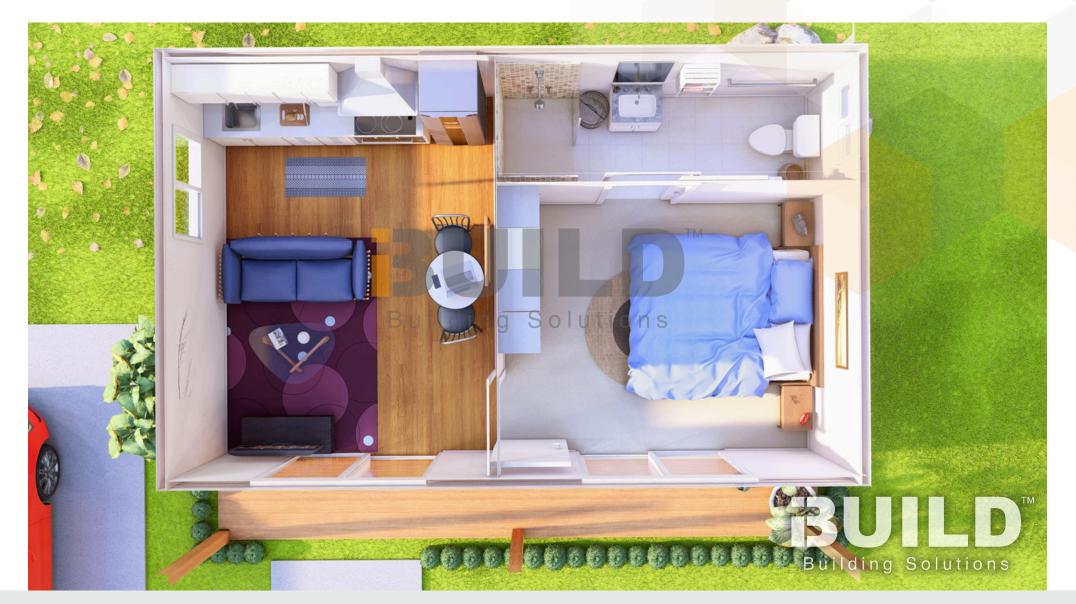

# **PAKENHAM**

Kit Homes Pakenham, a one-bedroom retreat designed for peaceful living. The spacious living, dining, and kitchen area flows seamlessly, ideal for soaking in the morning sun or unwinding after a long day.