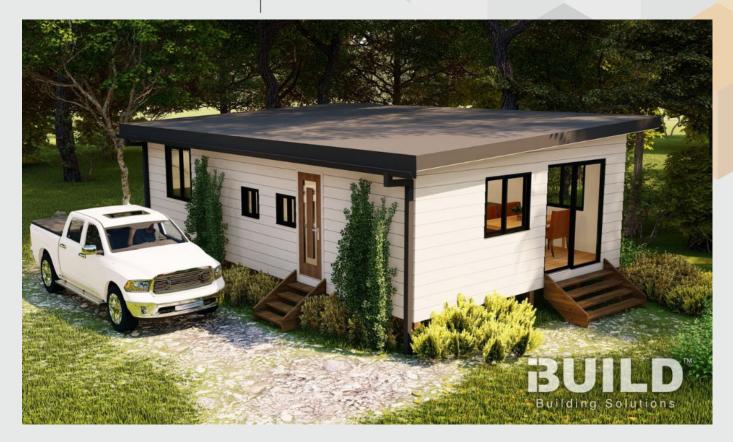

# Eastwood

Step into the inviting Kit Homes Eastwood, featuring two cozy bedrooms and a stylish bathroom. The spacious living and dining area seamlessly integrates with a modern kitchen, while the expansive deck offers an ideal space for outdoor entertainment and relaxation.