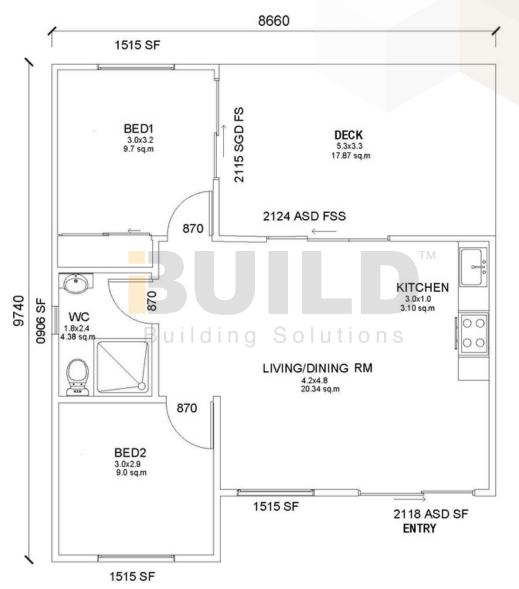

nation Active FINANCIAL REVIEW SARCHITECTURE





#### KIT HOMES MUDGEE

Perfect for singles or young couples, our compact Kit Homes Mudgee features a master bedroom and a small guest room. It boasts a spacious verandah, ideal for enjoying the sunset. Mudgee offers the perfect balance of privacy and socialising.

| ENCLOSED OTHER<br>58.80m <sup>2</sup> 17.9m <sup>2</sup> |
|----------------------------------------------------------|
| TOTAL 76.70m <sup>2</sup>                                |
| ▶ 2 📥 1 🎇 1                                              |





1800 679 268 info@i-build.com.au www.i-build.com.au

<u>Facebook@ibuildau</u> <u>YouTube@ibuildbuilding</u> <u>Pinterest @ibuildbuildings</u> Eastern Innovation 5A Hartnett Close Mulgrave VIC 3170 © copyright iBuild - v9.17 20220930





#### KIT HOMES MUDGEE SIMPLIFIED FLOOR PLAN

59<sup>TH</sup> AUSTRALIAN Export & Investment Awards

EXPORT

SLOBAL SOTOR

1800 679 268 info@i-build.com.au www.i-build.com.au <u>Facebook@ibuildau</u> <u>YouTube@ibuildbuilding</u> <u>Pinterest @ibuildbuildings</u>





8660





59<sup>TH</sup> AUSTRALIAN Export & Investment Awards

> HUME BUSINESS AWARDS 2021

EXPORT

SLOBAL SOTOR

1800 679 268 info@i-build.com.au www.i-build.com.au <u>Facebook@ibuildau</u> <u>YouTube@ibuildbuilding</u> <u>Pinterest @ibuildbuildings</u> Eastern Innovation 5A Hartnett Close Mulgrave VIC 3170











& Investment Awards

EXPORT

1800 679 268 info@i-build.com.au www.i-build.com.au <u>Facebook@ibuildau</u> YouTube@ibuildbuilding Pinterest @ibuildbuildings Eastern Innovation 5A Hartnett Close Mulgrave VIC 3