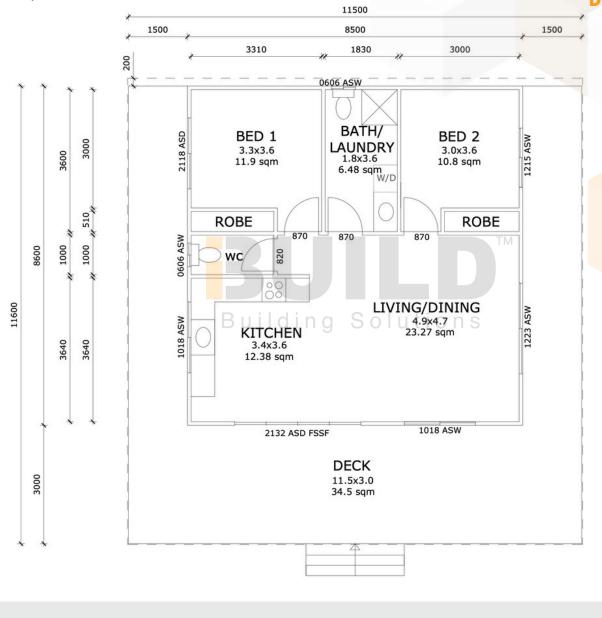

#### 11500 200 0606 ASW BATH/ BED 1 BED 2 ASD 1215 ASW LAUNDRY 3.3x3.6 3.0x3.6 2118 1.8x3.6 11.9 sqm 10.8 sqm 6.48 sqm W/D ROBE ROBE 870 870 870 0606 ASW 820 WC 11600 LIVING/DINING 1223 ASW 4.9x4.7 23.27 sqm 1018 ASW **KITCHEN** 3.4x3.6 12.38 sqm 1018 ASW 2132 ASD FSSF DECK 11.5x3.0 34.5 sqm 4

### KIT HOMES Eastwood SIMPLIFIED FLOOR PLAN