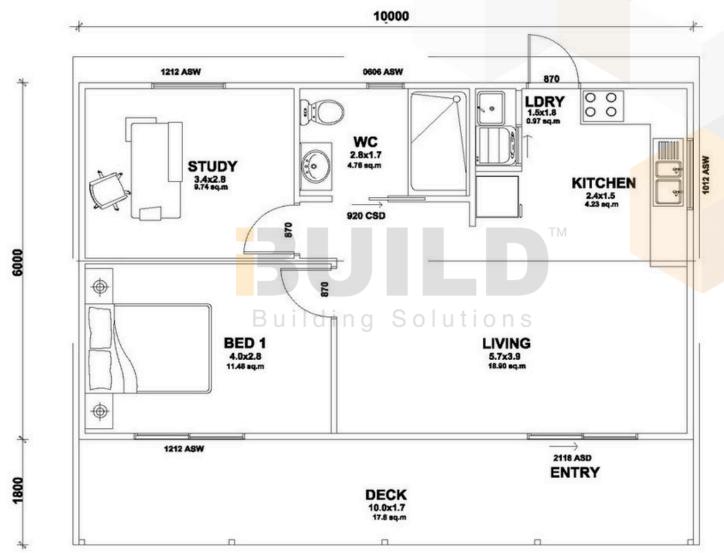

# Eastwood

Step into the inviting Kit Homes Eastwood, featuring two cozy bedrooms and a stylish bathroom. The spacious living and dining area seamlessly integrates with a modern kitchen, while the expansive deck offers an ideal space for outdoor entertainment and relaxation.

### KIT HOMES Eastwood SIMPLIFIED FLOOR PLAN