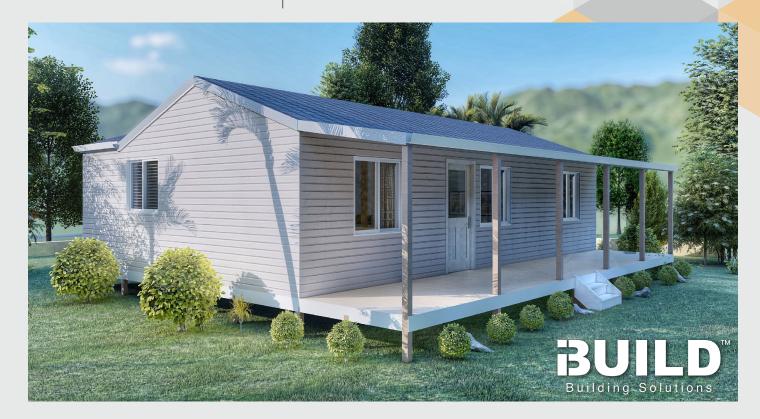

# Eastwood

Step into the inviting Kit Homes Eastwood, featuring two cozy bedrooms and a stylish bathroom. The spacious living and dining area seamlessly integrates with a modern kitchen, while the expansive deck offers an ideal space for outdoor entertainment and relaxation.