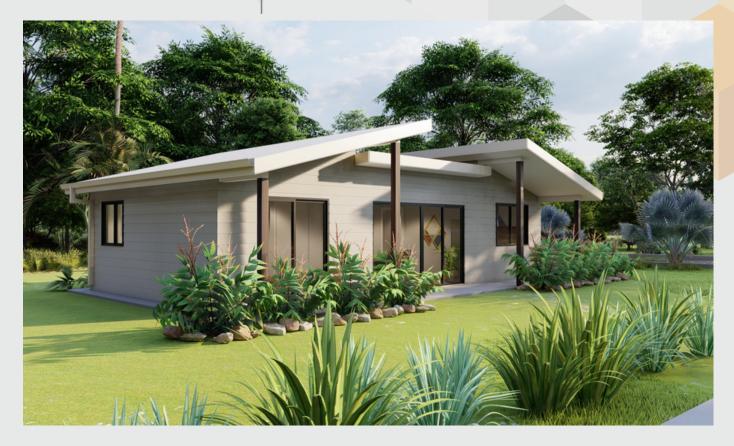

### KIT HOMES MOREE

The Kit Homes Moree comes complete with a bathroom, two cosy bedrooms, an inviting open-concept living and dining space, and a charming verandah that creates an ideal space to relax and enjoy your home with your loved ones.