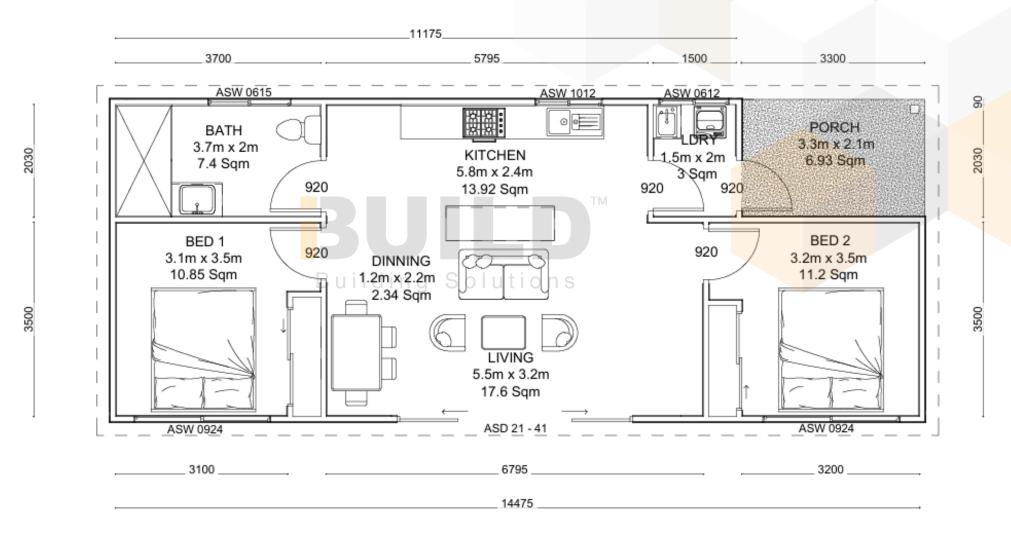

#### KIT HOMES Eastwood DETAILED FLOOR PLAN

59<sup>TH</sup> AUSTRALIAN Exp3<sup>GH</sup>DAUSTRATIAN Exect <u>HUME BUSINESS</u> HUME BUSINESS WARDS 2021

int 1800 679 268 <sup>W</sup> info@i-build.com.au www.i-build.com.au