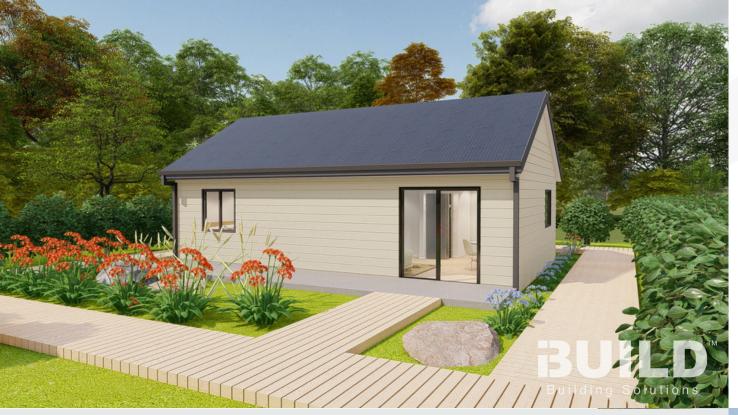

# Eastwood

Step into the inviting Kit Homes Eastwood, featuring two cozy bedrooms and a stylish bathroom. The spacious living and dining area seamlessly integrates with a modern kitchen, while the expansive deck offers an ideal space for outdoor entertainment and relaxation.