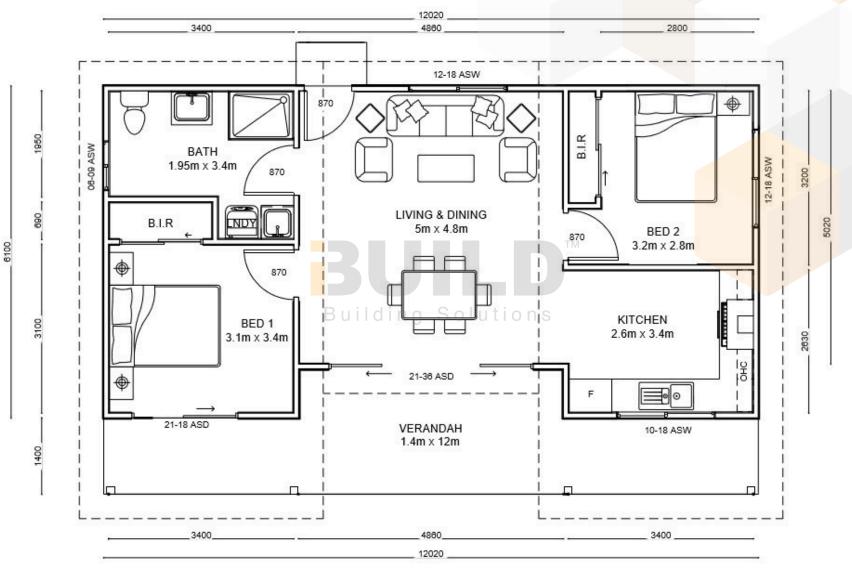

#### KIT HOMES ARARAT DETAILED FLOOR PLAN

 
 S9TH AUSTRALIAN Export & Investment Awards
 Image: Constraint of the cons

<u>Facebook@ibuildau</u> YouTube@ibuildbuilding Pinterest @ibuildbuildings Eastern Innovation 5A Hartnett Close Mulgrave VIC 3170