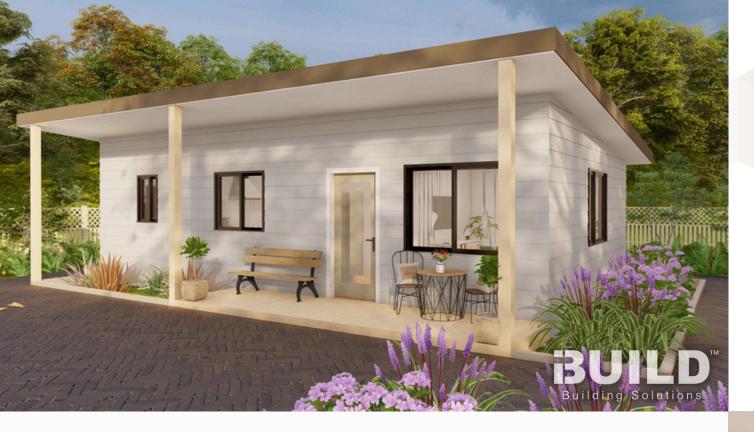

# Eastwood

Step into the inviting Kit Homes Eastwood, featuring two cozy bedrooms and a stylish bathroom. The spacious living and dining area seamlessly integrates with a modern kitchen, while the expansive deck offers an ideal space for outdoor entertainment and relaxation.