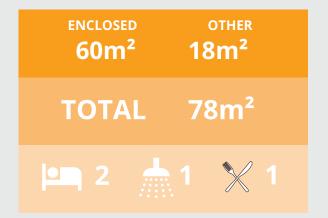

# Eastwood

Step into the inviting Kit Homes Eastwood, featuring two cozy bedrooms and a stylish bathroom. The spacious living and dining area seamlessly integrates with a modern kitchen, while the expansive deck offers an ideal space for outdoor entertainment and relaxation.