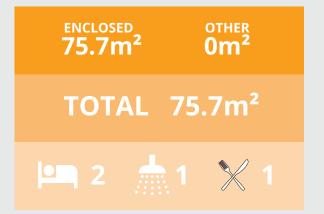

| ENCLOSED OTHER<br>58.80m <sup>2</sup> 17.9m <sup>2</sup> |
|----------------------------------------------------------|
| TOTAL 76.70m <sup>2</sup>                                |
| ▶ 2 📥 1 🎇 1                                              |