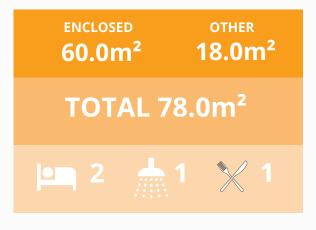

### KIT HOMES EMERALD

The Kit Homes Emerald offers a cosy, compact two-bedroom home, perfect for those looking to build a secondary dwelling on their property.

| enclosed<br>66.50m <sup>2</sup> | other<br>11.50m <sup>2</sup> |
|---------------------------------|------------------------------|
| TOTAL 78                        | 3.00m²                       |
| 2                               | 1 🗙 1                        |