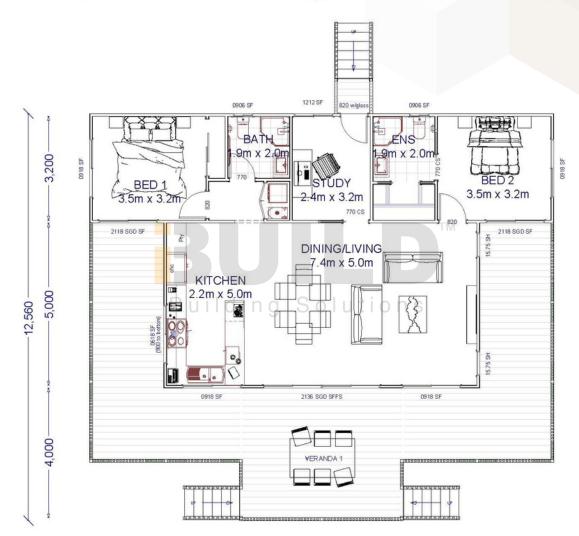

Eastern Innovation 5A Hartnett Close Mulgrave VIC 3170



FINANCIAL REVIEW 





### STRONGER • SMARTER • FASTER MORE AFFORDABLE

# **BENDIGO**

Combining elegance and tranquility, Kit Homes Bendigo offers an ideal retreat for new families. Its expansive verandah brings the essence of a vacation right to your doorstep

| enclosed<br>98.06m2 | other<br>66.14m2 |  |
|---------------------|------------------|--|
| TOTAL 164.20m2      |                  |  |
| P 2                 | 2 🎇 1            |  |



1800 679 268 info@i-build.com.au www.i-build.com.au

<u>Facebook@ibuildau</u> <u>YouTube@ibuildbuilding</u> <u>Pinterest @ibuildbuildings</u> Eastern Innovation 5A Hartnett Close Mulgrave VIC 3170 © copyright iBuild - v9.17 20220930





14,330

#### KIT HOMES BENDIGO SIMPLIFIED FLOORPLAN



59<sup>TH</sup> AUSTRALIAN Export & Investment Awards

EXPORT

2021

and a second

1800 679 268 info@i-build.com.au www.i-build.com.au <u>Facebook@ibuildau</u> YouTube@ibuildbuilding Pinterest @ibuildbuildings





**59TH AUSTRALIAN** 

Export & Investment Awards

HUME BUSINESS AWARDS 2021

EXPORT

2021

and a second

www.i-build.com.au

#### STRONGER • SMARTER • FASTER **MORE AFFORDABLE**

#### **KIT HOMES** BENDIGO **DETAILED FLOORPLAN**



The Sydney Morning Herald Herald Sun FINANCIAL REVIEW 

Pinterest @ibuildbuildings

5A Hartnett Close Mulgrave VIC 3170

© copyright iBuild - v9.8 20220628

THE .ester. AGE

600

ABC



#### STRONGER • SMARTER • FASTER MORE AFFORDABLE





59<sup>TH</sup> AUSTRALIAN Export & Investment Awards

HUME BUSINESS AWARDS 2021 EXPOR

1800 679 268 info@i-bui