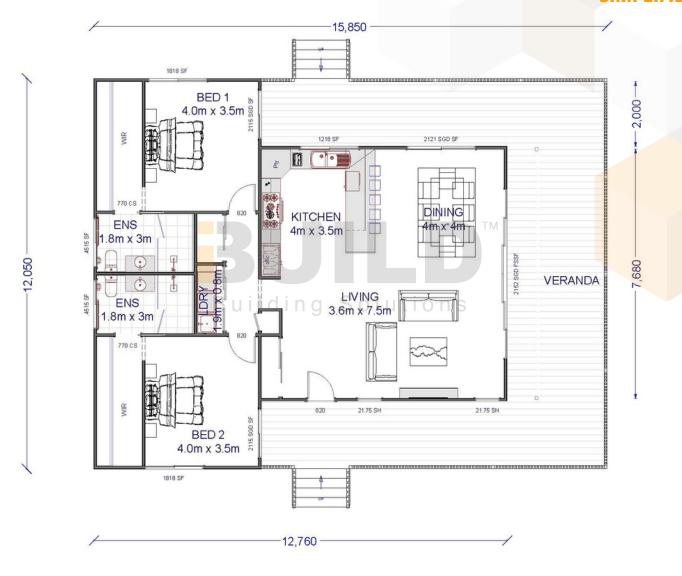

buildau YouTube @ibuildbuilding Pinterest @ibuildbuildings





#### KIT HOMES TAMWORTH

Turn your dreams into reality with the magnificent Tamworth. Its expansive wrap-around veranda is destined to become the backdrop for countless cherished family moments. Perfectly suited for small families, this spacious design provides generous space and privacy for everyone.

| enclosed<br>123m2 | other<br>68m2 |
|-------------------|---------------|
| TOTAL 191m2       |               |
| P 2               | 2 🏋 1         |





1800 679 268 info@i-build.com.au www.i-build.com.au

<u>Facebook@ibuildau</u> <u>YouTube@ibuildbuilding</u> Pinterest @ibuildbuildings Eastern Innovation 5A Hartnett Close Mulgrave VIC 3170 © copyright iBuild - v9.17 20220930



#### KIT HOMES TAMWORTH SIMPLIFIED FLOORPLAN



59<sup>TH</sup> AUSTRALIAN Export & Investment Awards

EXPORT

2021

and a state

1800 679 268 info@i-build.com.au www.i-build.com.au <u>Facebook@ibuildau</u> <u>YouTube@ibuildbuilding</u> <u>Pinterest @ibuildbuildings</u>





**59<sup>TH</sup> AUSTRALIAN** 

Export & Investment Awards

HUME BUSINESS AWARDS 2021 EXPORT

2021

and a state

### STRONGER • SMARTER • FASTER

#### KIT HOMES TAMWORTH DETAILED FLOORPLAN



© copyright iBuild - v9.8 20220628

The Sydney Morning Herald

FINANCIAL REVIEW



KIT HOMES TAMWORTH 3D FLOORPLAN





HUME BUSINESS AWARDS 2021 EXPOR

1800 679 268 info@i-build.com.au www.i-build.com.au <u>Facebook@ibuildau</u> YouTube@ibuildbuilding <u>Pinterest @ibuildbuildings</u> Eastern Innovation 5A Hartnett Close Mulgrave VIC 3170



The Sydney Morning Fread Househo