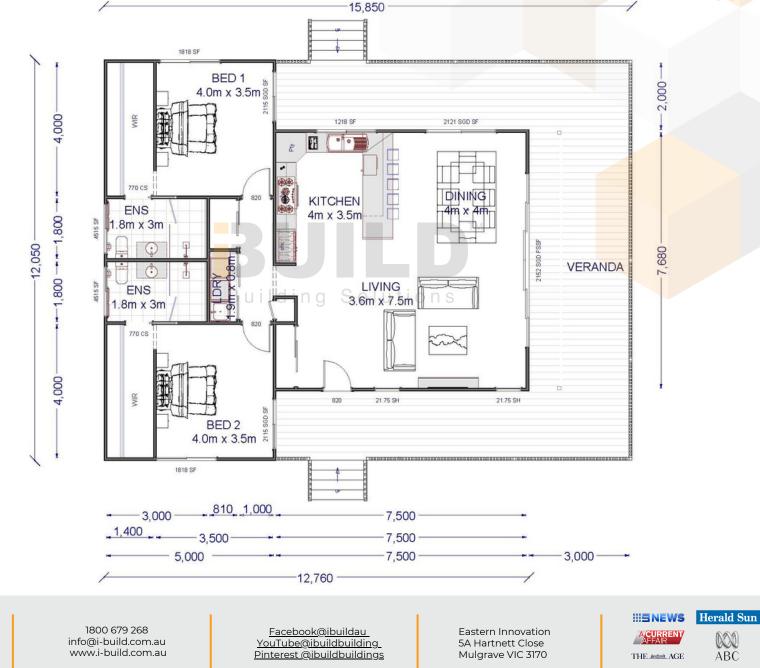

### KIT HOMES Eastwood SIMPLIFIED FLOOR PLAN

#### KIT HOMES Eastwood DETAILED FLOOR PLAN

59<sup>TH</sup> AUSTRALIAN Exp3<sup>GH</sup>DAUSTRATIAN Exect <u>HUME BUSINESS</u> HUME BUSINESS WARDS 2021

int 1800 679 268 <sup>W</sup> info@i-build.com.au www.i-build.com.au