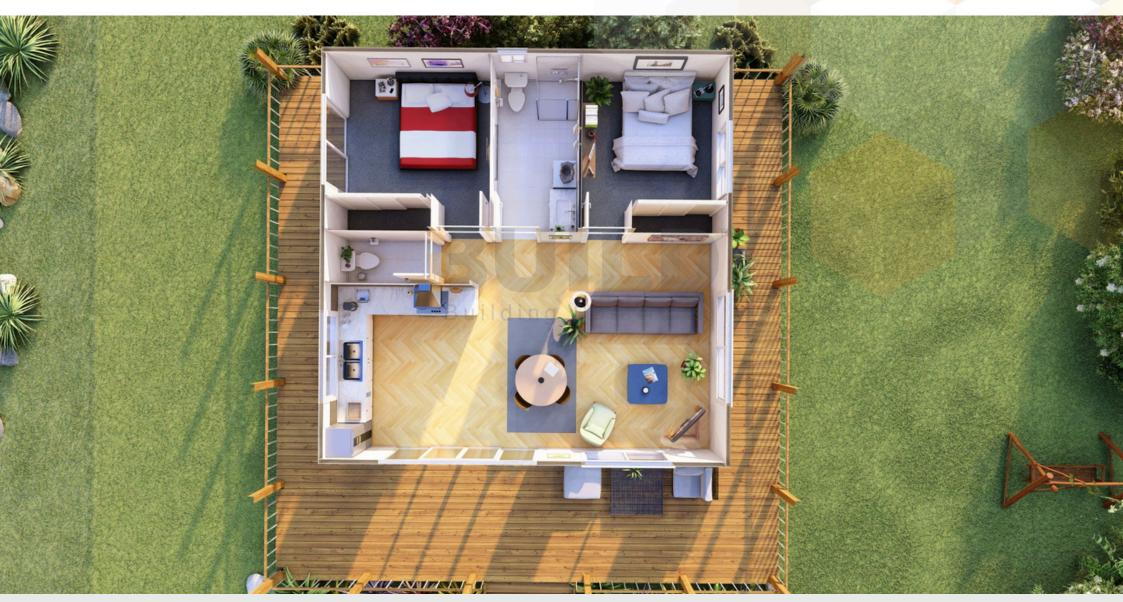

# Eastwood

Step into the inviting Kit Homes Eastwood, featuring two cozy bedrooms and a stylish bathroom. The spacious living and dining area seamlessly integrates with a modern kitchen, while the expansive deck offers an ideal space for outdoor entertainment and relaxation.

### KIT HOMES Eastwood SIMPLIFIED FLOOR PLAN