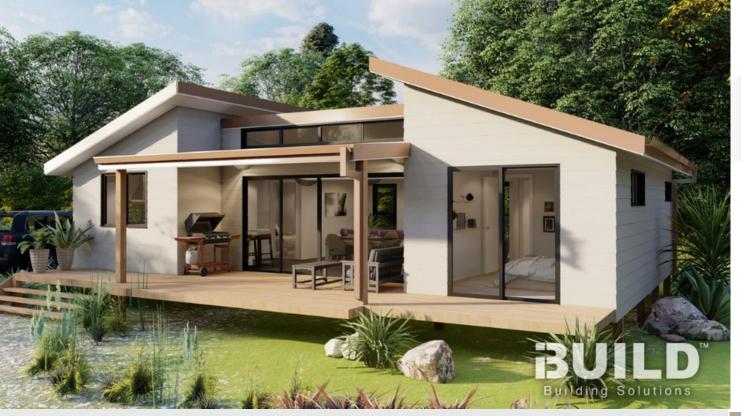

# Eastwood

Step into the inviting Kit Homes Eastwood, featuring two cozy bedrooms and a stylish bathroom. The spacious living and dining area seamlessly integrates with a modern kitchen, while the expansive deck offers an ideal space for outdoor entertainment and relaxation.