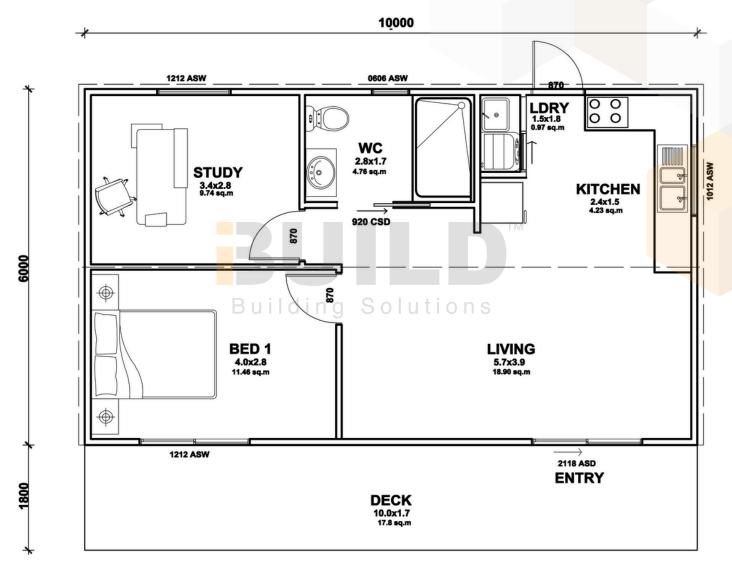

Eastern Innovation 5A Hartnett Close Mulgrave VIC 3170









59<sup>TH</sup> AUSTRALIAN Export & Investment Awards

A WARDS 2021

EXPORT

ACCESSION OF THE OWNER

1800 679 268 info@i-build.com.au www.i-build.com.au <u>Facebook@ibuildau</u> <u>YouTube@ibuildbuilding</u> <u>Pinterest @ibuildbuildings</u> Eastern Innovation 5A Hartnett Close Mulgrave VIC 3170







# AVILA SSD

AUSTRALIAN

Introducing the Kit Homes AVILA SSD, the sister to the Avila. This new spin on an iBuild classic enhances everything that is loved about the Avila, elevating it to the next level. It is meticulously designed with both small secondary dwelling and liveable standards integrated into its very essence.

1800 679 268

info@i-build.com.au

www.i-build.com.au









KIT HOMES AVILA SSD SIMPLIFIED FLOOR PLAN







#### KIT HOMES AVILA SSD DETAILED FLOOR PLAN



© copyright iBuild - v9.8 20220628

The Sydney Morning Herald

FINANCIAL REVIEW

**XDESIGN** 



KIT HOMES AVILA SSD DETAILED FLOOR PLAN



59<sup>TH</sup> AUSTRALIAN Export & Investment Awards

HUME BUSINESS AWARDS 2021 EXPORT

1800 679 268 info@i-build.com.au www.i-build.com.au <u>Facebook@ibuildau</u> YouTube@ibuildbuilding Pinterest @ibuildbuildings Eastern Innovation 5A Hartnett Close Mulgrave VIC 3170









# **BAYVIEW**

Kit Homes Bayview has everything you need for the young family, or those just starting out. The verandah provides shade across the front of the house, adding to the appeal of this two-bedroom home.

| ENCLOSED OTHER<br>71.2m <sup>2</sup> 12.8m <sup>2</sup> |
|---------------------------------------------------