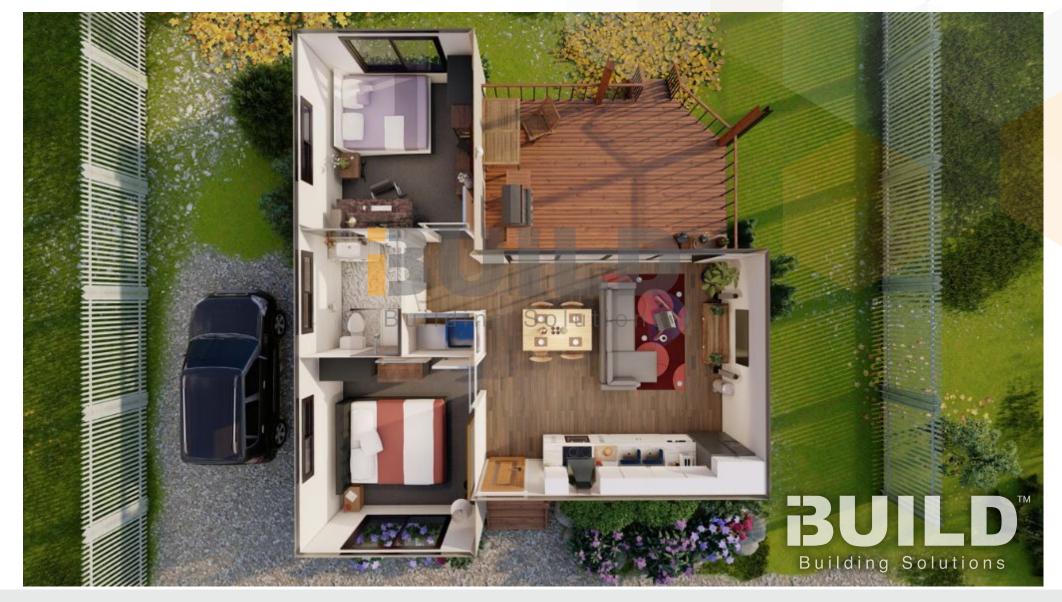

# Eastwood

Step into the inviting Kit Homes Eastwood, featuring two cozy bedrooms and a stylish bathroom. The spacious living and dining area seamlessly integrates with a modern kitchen, while the expansive deck offers an ideal space for outdoor entertainment and relaxation.