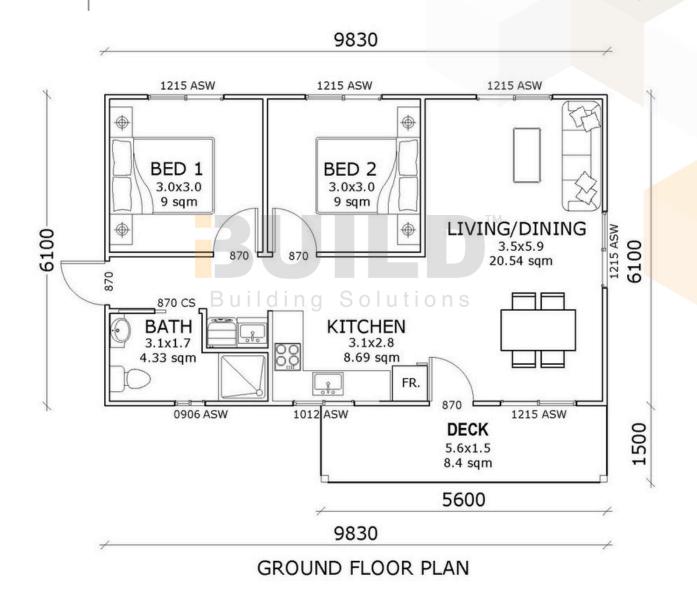

tnett Close Mulgrave VIC 3170











& Investment Awards

EXPORT

1800 679 268 info@i-build.com.au www.i-build.com.au <u>Facebook@ibuildau</u> YouTube@ibuildbuilding Pinterest @ibuildbuildings Eastern Innovation 5A Hartnett Close Mulgrave VIC 3170







## **PARRAMATTA**

The Granny Flat Parramatta comes packed with everything you need in a granny flat. Its simple design is complemented by a front deck, allowing you to enjoy everything your property has to offer, and making it the ideal choice for a granny flat.







1800 679 268 info@i-build.com.au www.i-build.com.au

<u>Facebook@ibuildau</u> YouTube@ibuildbuilding Pinterest @ibuildbuildings Eastern Innovation 5A Hartnett Close Mulgrave VIC 3170 © copyright iBuild - v9.17 20220930



#### KIT HOMES PARRAMATTA SIMPLIFIED FLOORPLAN



Export & Investment Awards

EXPORT

1800 679 268 info@i-build.com.au www.i-build.com.au Facebook@ibuildau YouTube@ibuildbuilding Pinterest@ibuildbuildings





#### KIT HOMES PARRAMATTA DETAILED FLOORPLAN



59<sup>TH</sup> AUSTRALIAN Export & Investment Awards

> HUME BUSINESS AWARDS 2021

1800 679 268 info@i-build.com.au www.i-build.com.au Facebook@ibuildau YouTube@ibuildbuilding Pinterest @ibuildbuildings





#### KIT HOMES PARRAMATTA 3D FLOORPLAN





t & Investment Awards HUME BUSINESS AWARDS 2021 EXPOR

1800 679 268 info@i-build.com.au www.i-build.com.au <u>Facebook@ibuildau</u> YouTube@ibuildbuilding Pinterest @ibuildbuildings







# **PORTLAND**

If you're looking for neat and compact cabins, the Portland is for you. Ideal as a fishing lodge, art studio, holiday cabin or a par