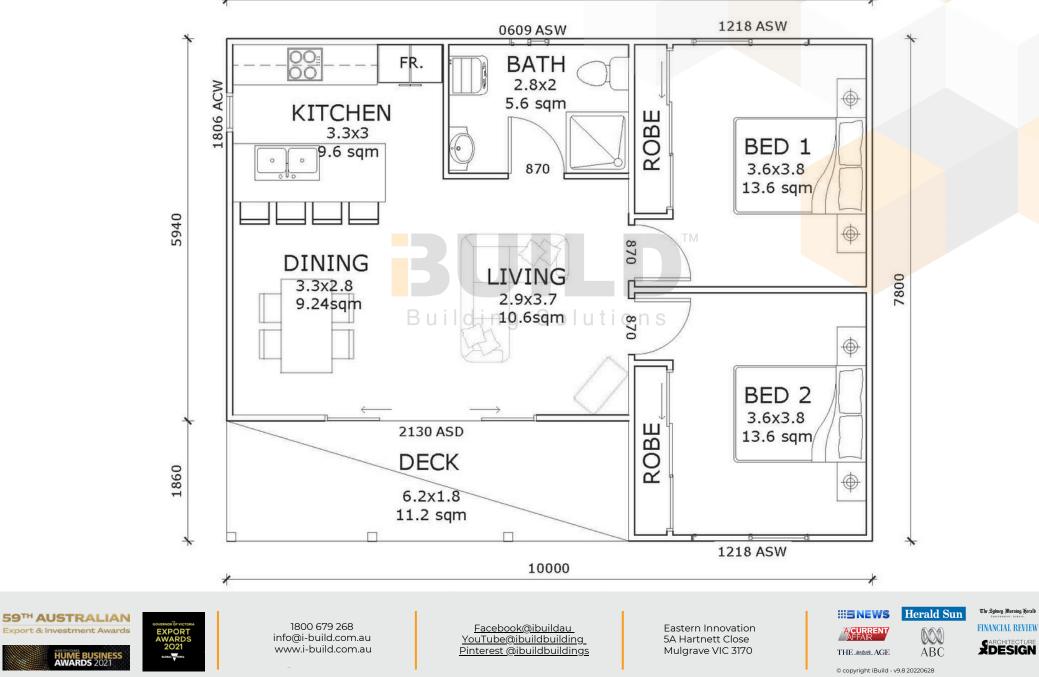

### KIT HOMES Eastwood SIMPLIFIED FLOOR PLAN

# Eastwood

Step into the inviting Kit Homes Eastwood, featuring two cozy bedrooms and a stylish bathroom. The spacious living and dining area seamlessly integrates with a modern kitchen, while the expansive deck offers an ideal space for outdoor entertainment and relaxation.