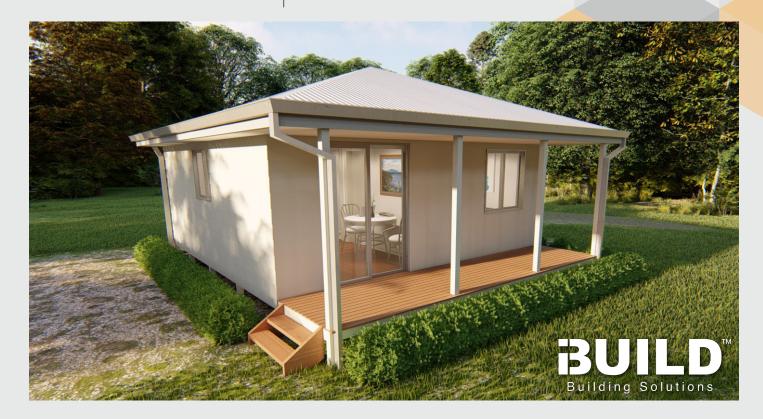

# Eastwood

Step into the inviting Kit Homes Eastwood, featuring two cozy bedrooms and a stylish bathroom. The spacious living and dining area seamlessly integrates with a modern kitchen, while the expansive deck offers an ideal space for outdoor entertainment and relaxation.