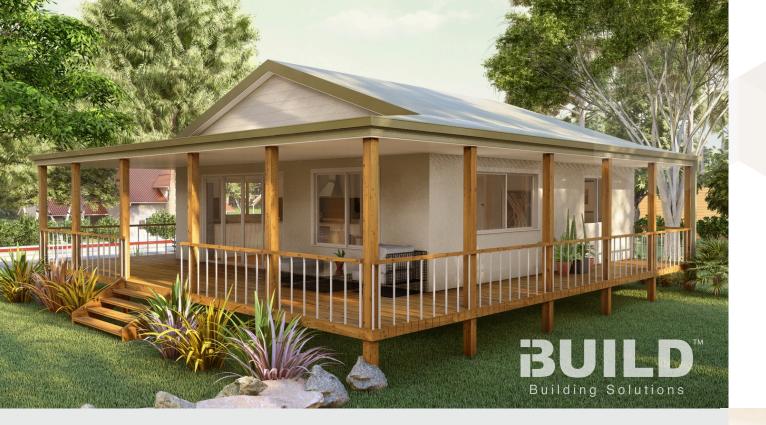

# Eastwood

Step into the inviting Kit Homes Eastwood, featuring two cozy bedrooms and a stylish bathroom. The spacious living and dining area seamlessly integrates with a modern kitchen, while the expansive deck offers an ideal space for outdoor entertainment and relaxation.