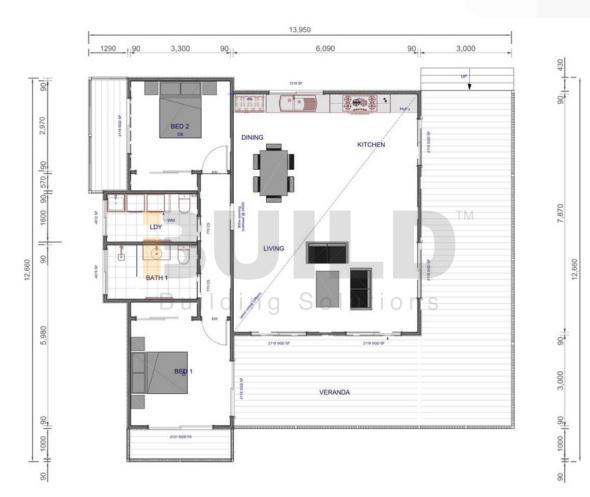

#### 11500 200 0606 ASW BATH/ BED 1 BED 2 ASD 1215 ASW LAUNDRY 3.3x3.6 3.0x3.6 2118 1.8x3.6 11.9 sqm 10.8 sqm 6.48 sqm W/D ROBE ROBE 870 870 870 0606 ASW 820 WC 11600 LIVING/DINING 1223 ASW 4.9x4.7 23.27 sqm 1018 ASW **KITCHEN** 3.4x3.6 12.38 sqm 1018 ASW 2132 ASD FSSF DECK 11.5x3.0 34.5 sqm 4

#### KIT HOMES Eastwood DETAILED FLOOR PLAN

59<sup>TH</sup> AUSTRALIAN Exp3<sup>GH</sup>DAUSTRATIAN Exect <u>HUME BUSINESS</u> HUME BUSINESS WARDS 2021

int 1800 679 268 <sup>W</sup> info@i-build.com.au www.i-build.com.au