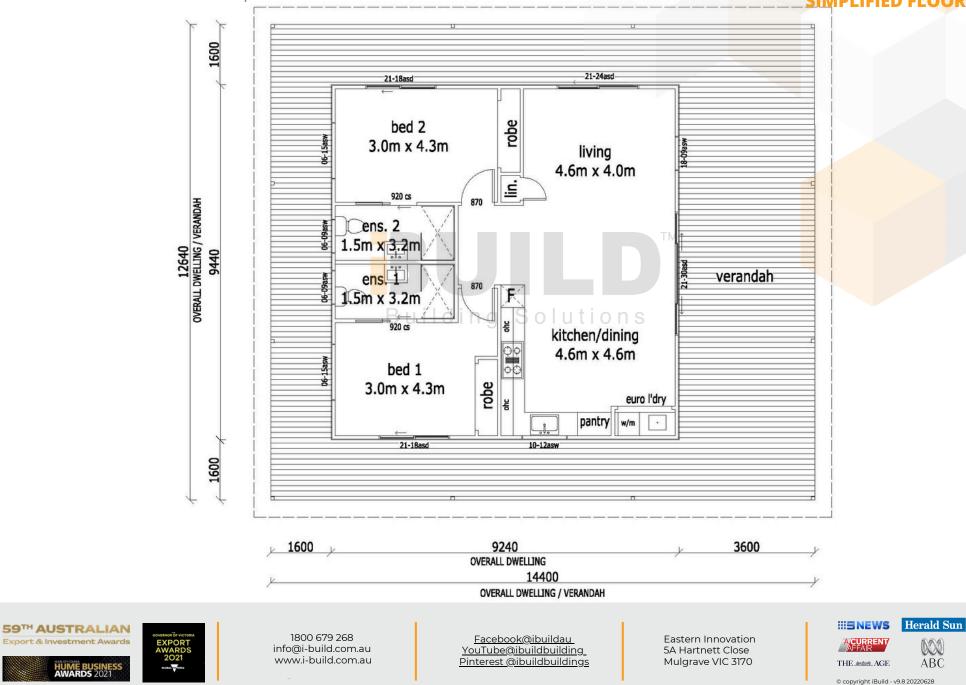

WESTWOOD**

Let the Westwood become your sanctuary. Beautifully balanced with an all-encompassing verandah, the Westwood is everything you need in a modern home.

| enclosed<br>87.2m <sup>2</sup> | other<br>95.3m <sup>2</sup> |
|--------------------------------|-----------------------------|
| TOTAL 1                        | 82.5m²                      |
| P 2                            | 2 🎇 1                       |





1800 679 268 info@i-build.com.au www.i-build.com.au

<u>Facebook@ibuildau</u> YouTube@ibuildbuilding Pinterest @ibuildbuildings Eastern Innovation 5A Hartnett Close Mulgrave VIC 3170 © copyright iBuild - v9.17 20220930



### STRONGER • SMARTER • FASTER MORE AFFORDABLE

#### KIT HOMES WESTWOOD SIMPLIFIED FLOOR PLAN

The Sydney Morning Herald

FINANCIAL REVIEW

SDESIGN





#### KIT HOMES WESTWOOD DETAILED FLOOR PLAN



14440

59<sup>TH</sup> AUSTRALIAN Export & Investment Awards

> HUME BUSINESS AWARDS 2021

EXPORT

2021

SLOBAL POTOMA

1800 679 268 info@i-build.com.au www.i-build.com.au <u>Facebook@ibuildau</u> <u>YouTube@ibuildbuilding</u> <u>Pinterest @ibuildbuildings</u> Eastern Innovation 5A Hartnett Close Mulgrave VIC 3170





#### STRONGER • SMARTER • FASTER **MORE AFFORDABLE**

**KIT HOMES** WESTWOOD **3D FLOOR PLAN** 



**59<sup>TH</sup> AUSTRALIAN** Export & Investment Awards

HUME BUSINESS AWARDS 2021

EXPOR<sup>®</sup>

1800 679 268 info@i-build.com.au www.i-build.com.au

Facebook@ibuildau YouTube@ibuildbuilding Pinterest @ibuildbuildings Eastern Innovation 5A Hartnett Close Mulgrave VIC 3170



FINANCIAL REVIEW 





### STRONGER • SMARTER