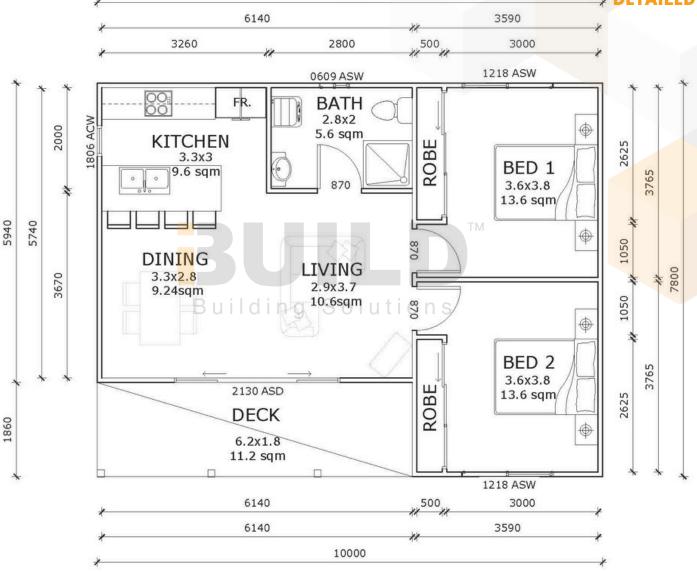

#### KIT HOMES Eastwood DETAILED FLOOR PLAN

59<sup>TH</sup> AUSTRALIAN Exp3<sup>GH</sup>DAUSTRATIAN Exect <u>HUME BUSINESS</u> HUME BUSINESS WARDS 2021

int 1800 679 268 <sup>W</sup> info@i-build.com.au www.i-build.com.au