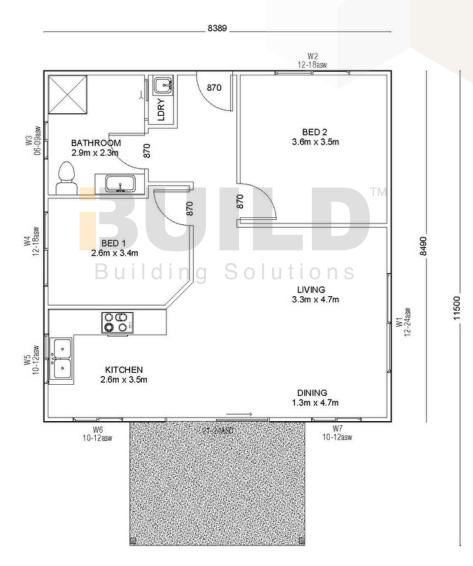

#### 11500 200 0606 ASW BATH/ BED 1 BED 2 ASD 1215 ASW LAUNDRY 3.3x3.6 3.0x3.6 2118 1.8x3.6 11.9 sqm 10.8 sqm 6.48 sqm W/D ROBE ROBE 870 870 870 0606 ASW 820 WC 11600 LIVING/DINING 1223 ASW 4.9x4.7 23.27 sqm 1018 ASW **KITCHEN** 3.4x3.6 12.38 sqm 1018 ASW 2132 ASD FSSF DECK 11.5x3.0 34.5 sqm 4