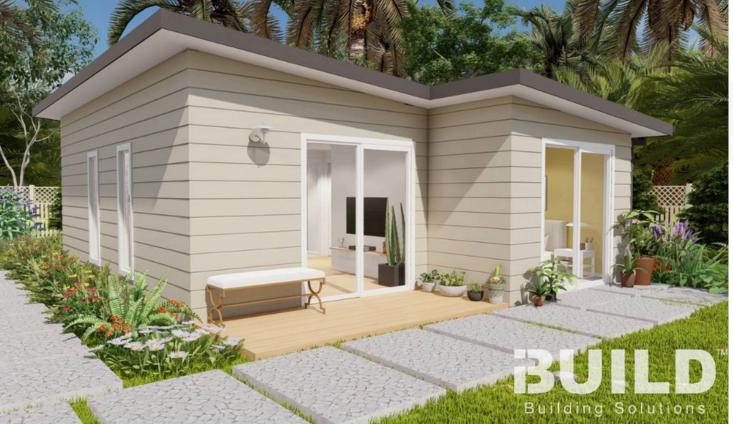

# Eastwood

Step into the inviting Kit Homes Eastwood, featuring two cozy bedrooms and a stylish bathroom. The spacious living and dining area seamlessly integrates with a modern kitchen, while the expansive deck offers an ideal space for outdoor entertainment and relaxation.