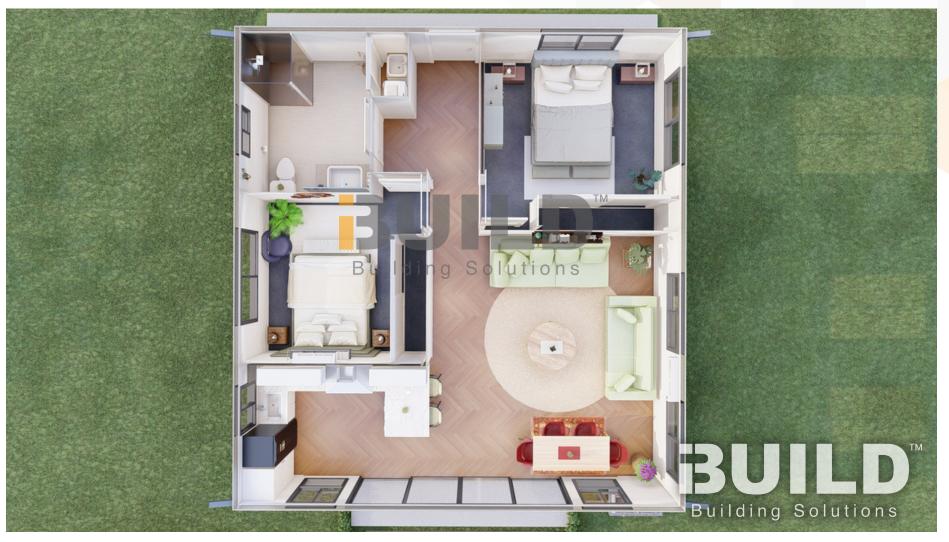

#### KIT HOMES MUDGEE

Perfect for singles or young couples, our compact Kit Homes Mudgee features a master bedroom and a small guest room. It boasts a spacious verandah, ideal for enjoying the sunset. Mudgee offers the perfect balance of privacy and socialising.

| ENCLOSED OTHER<br>58.80m <sup>2</sup> 17.9m <sup>2</sup> |
|----------------------------------------------------------|
| TOTAL 76.70m <sup>2</sup>                                |
| ▶ 2 📥 1 🎇 1                                              |