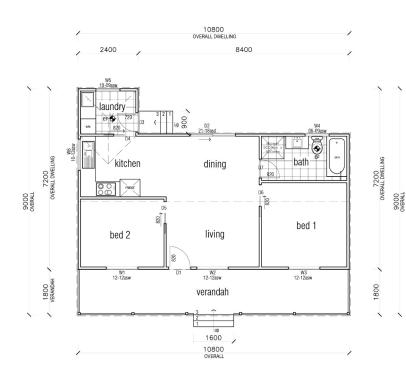

# **BELGRAVE**

Granny Flats Belgrave offers a dynamic interior with its open-plan living and two bedrooms. Along with its deck, this granny flat has everything you need.

1800 679 268 info@i-build.com.au www.i-build.com.au <u>Facebook@ibuildau</u> <u>YouTube@ibuildbuilding</u> Pinterest @ibuildbuildings

#### GRANNY FLATS BELGRAVE SIMPLIFIED FLOORPLAN

59<sup>TH</sup> AUSTRALIAN Export & Investment Awards

> HUME BUSINESS AWARDS 2021

EXPORT

SLOBAL SOTOR

1800 679 268 info@i-build.com.au www.i-build.com.au <u>Facebook@ibuildau</u> YouTube@ibuildbuilding Pinterest @ibuildbuildings Eastern Innovation 5A Hartnett Close Mulgrave VIC 3170