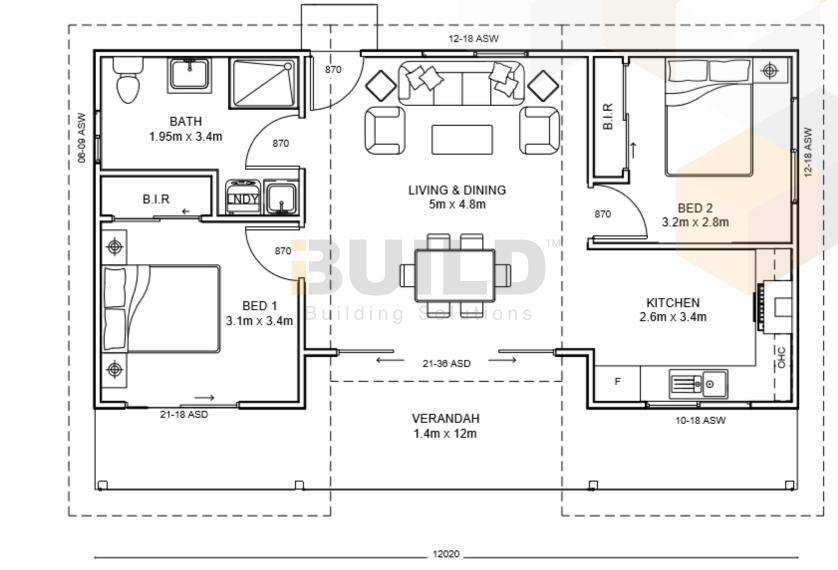

#### KIT HOMES ARARAT DETAILED FLOOR PLAN

 
 S9TH AUSTRALIAN Export & Investment Awards
 Image: Constraint of the cons

<u>Facebook@ibuildau</u> YouTube@ibuildbuilding Pinterest @ibuildbuildings Eastern Innovation 5A Hartnett Close Mulgrave VIC 3170