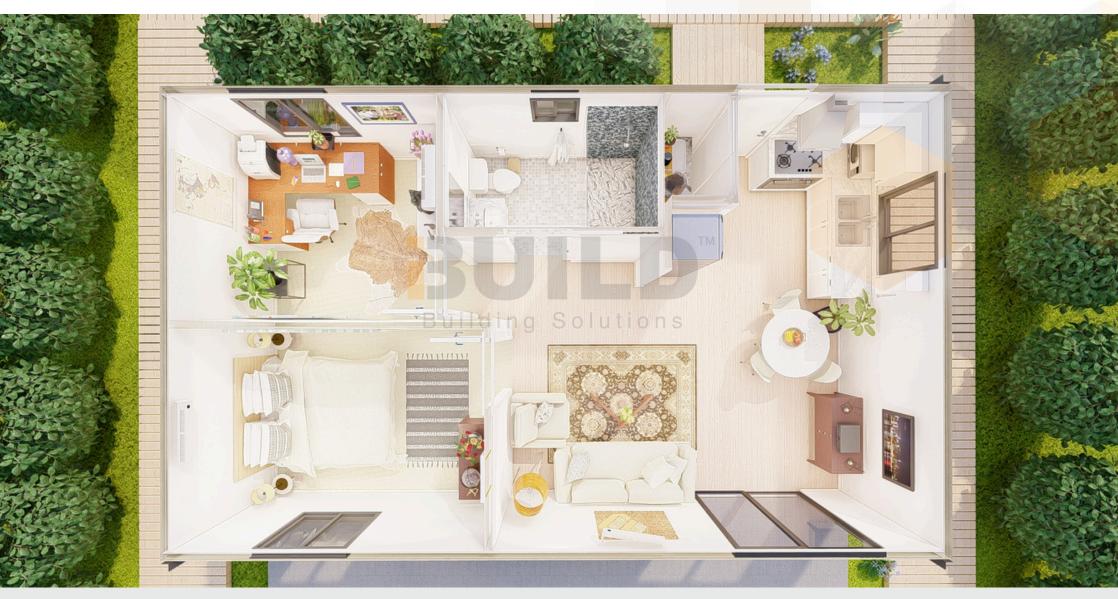

# Eastwood

Step into the inviting Kit Homes Eastwood, featuring two cozy bedrooms and a stylish bathroom. The spacious living and dining area seamlessly integrates with a modern kitchen, while the expansive deck offers an ideal space for outdoor entertainment and relaxation.