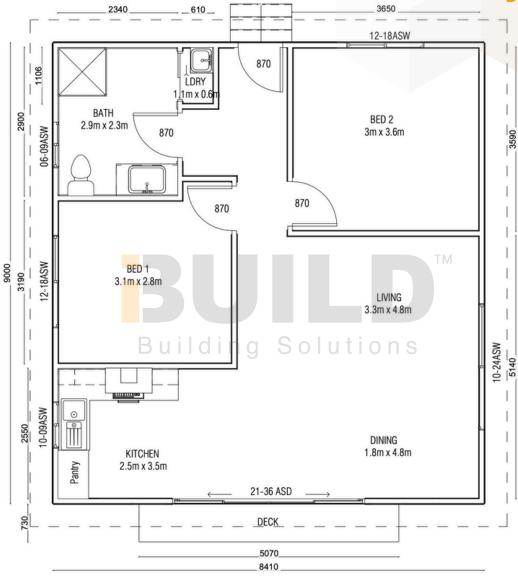

Casa Bianca offers charm and versatility, crafted for exceptional comfort. Featuring two spacious bedrooms and a contemporary bathroom, it is perfect for small families or couples. Combining functionality with elegance, it creates a truly inviting living space.







1800 679 268 info@i-build.com.au www.i-build.com.au

<u>Facebook@ibuildau</u> <u>YouTube@ibuildbuilding</u> Pinterest @ibuildbuildings



KIT HOMES CASA BIANCA SIMPLIFIED FLOORPLAN



8410

59<sup>TH</sup> AUSTRALIAN Export & Investment Awards

> HUME BUSINESS AWARDS 2021

EXPORT

SLOBAL TOTOM

1800 679 268 info@i-build.com.au www.i-build.com.au <u>Facebook@ibuildau</u> YouTube@ibuildbuilding Pinterest @ibuildbuildings Eastern Innovation 5A Hartnett Close Mulgrave VIC 3170





#### KIT HOMES CASA BIANCA DETAILED FLOORPLAN



59<sup>TH</sup> AUSTRALIAN Export & Investment Awards

> HUME BUSINESS AWARDS 2021

EXPORT

SLOBAL TOTOM

1800 679 268 info@i-build.com.au www.i-build.com.au <u>Facebook@ibuildau</u> YouTube@ibuildbuilding Pinterest @ibuildbuildings Eastern Innovation 5A Hartnett Close Mulgrave VIC 3170







### KIT HOMES EMERALD

The Kit Homes Emerald offers a cosy, compact two-bedroom home, perfect for those looking to build a secondary dwelling on their property.

| enclosed<br>66.50m <sup>2</sup> | other<br>11.50m <sup>2</sup> |
|---------------------------------|------------------------------|
| TOTAL 78                        | 3.00m²                       |
| 2                               | 1 🗙 1                        |





1800 679 268 info@i-build.com.au www.i-build.com.au

<u>Facebook@ibu