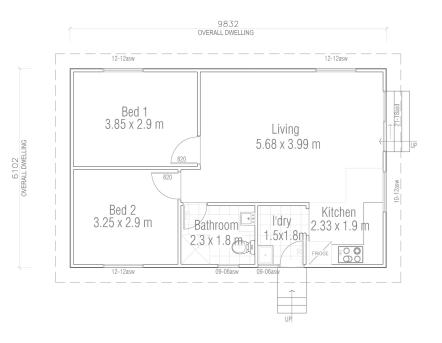

SS AWARDS 2021

EXPORT

2021

accessi region

1800 679 268 info@i-build.com.au www.i-build.com.au <u>Facebook@ibuildau</u> YouTube@ibuildbuilding <u>Pinterest @ibuildbuildings</u>





**KIT HOMES** MACKAY **DETAILED FLOORPLAN** 



**59<sup>TH</sup> AUSTRALIAN** Export & Investment Awards EXPORT HUME BUSINESS AWARDS 2021

2021

ALCOAL VOTOR

1800 679 268 info@i-build.com.au www.i-build.com.au

Facebook@ibuildau YouTube@ibuildbuilding Pinterest @ibuildbuildings





KIT HOMES MACKAY 3D FLOORPLAN



59<sup>TH</sup> AUSTRALIAN Export & Investment Awards

> HUME BUSINESS AWARDS 2021

EXPOR

1800 679 268 info@i-build.com.au www.i-build.com.au <u>Facebook@ibuildau</u> <u>YouTube@ibuildbuilding</u> <u>Pinterest @ibuildbuildings</u> Eastern Innovation 5A Hartnett Close Mulgrave VIC 3170











# orange

The Kit Home Orange is a beautifully designed home, with a simplistic but sophisticated open living and dining area that is perfect for any family's lifestyle.



For a larger view of our floor plans, please check our website.



1800 679 268 info@i-build.com.au www.i-build.com.au Facebook @ibuildau YouTube @ibuildbuilding Pinterest @ibuildbuildings







# **HILLVIEW**

The Kit Homes Hillview is perfect for any situation from those cosy nights around the TV in the lounge room to hosting your friends on its spacious verandah. For what ever you have in mind this 2 bedroom home is ready to make it a reality



For a larger view of our floor plans, please check our website.



1800 679 268 info@i-build.com.au www.i-build.com.au Facebook @ibuildau YouTube @ibuildbuilding Pinterest