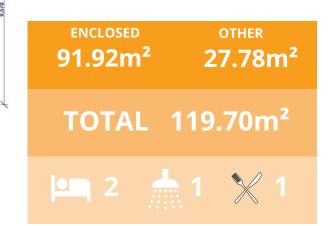

| enclosed<br>96.0m2 | OTHER<br><b>33.5m2</b> |  |
|--------------------|------------------------|--|
| TOTAL 129.5m2      |                        |  |
| 🍋 2 📥              | 1 🗙 1                  |  |