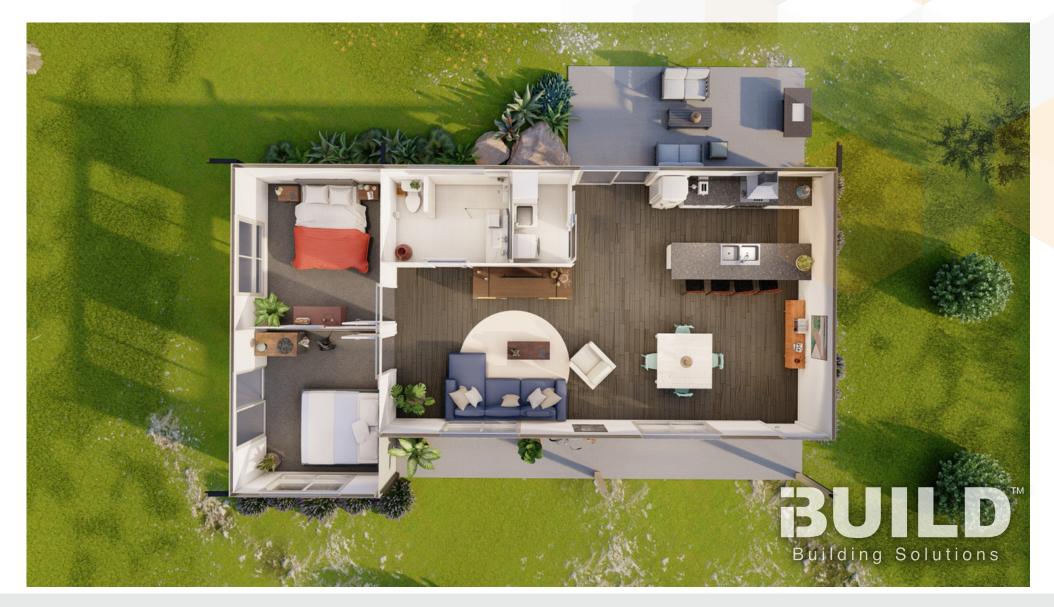

### KIT HOMES MOREE

The Kit Homes Moree comes complete with a bathroom, two cosy bedrooms, an inviting open-concept living and dining space, and a charming verandah that creates an ideal space to relax and enjoy your home with your loved ones.