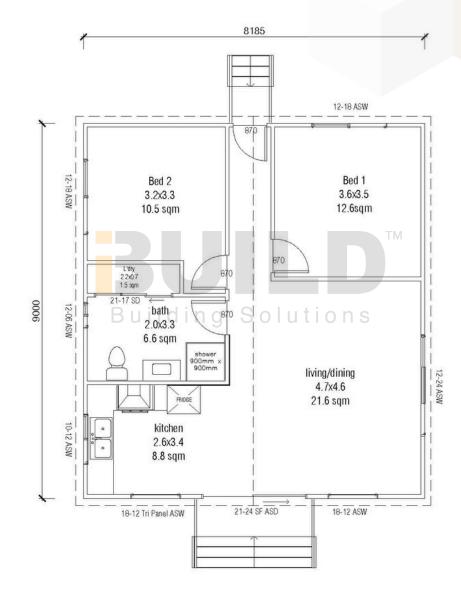

### KIT HOMES Eastwood SIMPLIFIED FLOOR PLAN

# Eastwood

Step into the inviting Kit Homes Eastwood, featuring two cozy bedrooms and a stylish bathroom. The spacious living and dining area seamlessly integrates with a modern kitchen, while the expansive deck offers an ideal space for outdoor entertainment and relaxation.