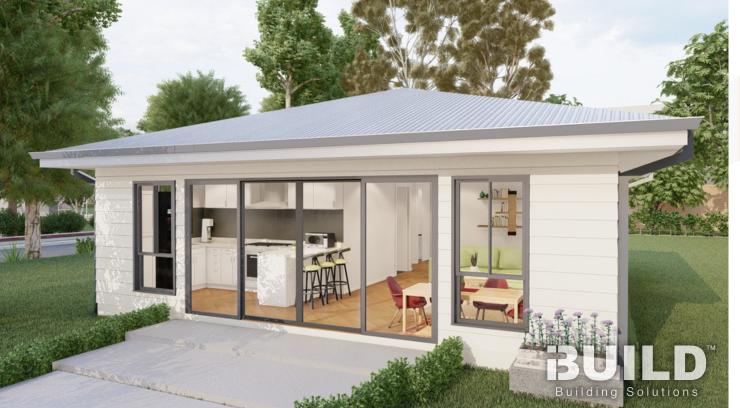

# Eastwood

Step into the inviting Kit Homes Eastwood, featuring two cozy bedrooms and a stylish bathroom. The spacious living and dining area seamlessly integrates with a modern kitchen, while the expansive deck offers an ideal space for outdoor entertainment and relaxation.