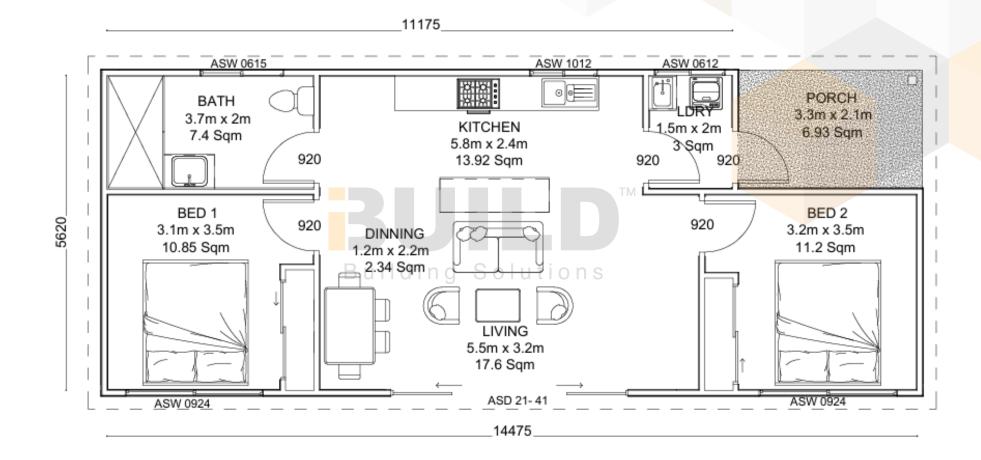

> AUSTRALIAN Export & Investment Awards

> HUME BUSINESS AWARDS 2021

EXPORT

1800 679 268 info@i-build.com.au www.i-build.com.au <u>Facebook@ibuildau</u> <u>YouTube@ibuildbuilding</u> <u>Pinterest @ibuildbuildings</u> Eastern Innovation 5A Hartnett Close Mulgrave VIC 3170









### KIT HOMES Ararat

This comfortable and light-filled design features two cozy bedrooms, a spacious kitchen and a private back porch. Experience comfort and elegance in every corner of this thoughtfully crafted home.

| ENCLOSED<br>78.3m |               |
|-------------------|---------------|
| TOTAL             | 85.3m²        |
| 2                 | <u></u> 1 🔀 1 |





1800 679 268 info@i-build.com.au www.i-build.com.au

<u>Facebook@ibuildau</u> <u>YouTube@ibuildbuilding</u> Pinterest @ibuildbuildings











5620

# STRONGER • SMARTER • FASTER

#### KIT HOMES ARARAT DETAILED FLOOR PLAN



 
 S9TH AUSTRALIAN Export & Investment Awards
 Image: Constraint of the cons

<u>Facebook@ibuildau</u> YouTube@ibuildbuilding Pinterest @ibuildbuildings Eastern Innovation 5A Hartnett Close Mulgrave VIC 3170









59<sup>TH</sup> AUSTRALIAN Export & Investment Awards

A WARDS 2021

EXPORT

ACCESSION OF THE OWNER

1800 679 268 info@i-build.com.au www.i-build.com.au <u>Facebook@ibuildau</u> <u>YouTube@ibuildbuilding</u> <u>Pinterest @ibuildbuildings</u> Eastern Innovation 5A Hartnett Close Mulgrave VIC 3170







# AVILA SSD

AUSTRALIAN

Introducing the Kit Homes AVILA SSD, the sister to the Avila. This new spin on an iBuild classic enhances everything that is loved about the Avila, elevating it to th