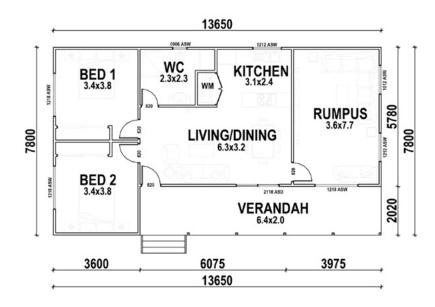

# **BELGRAVE**

Granny Flats Belgrave offers a dynamic interior with its open-plan living and two bedrooms. Along with its deck, this granny flat has everything you need.

1800 679 268 info@i-build.com.au www.i-build.com.au <u>Facebook@ibuildau</u> <u>YouTube@ibuildbuilding</u> Pinterest @ibuildbuildings

#### GRANNY FLATS BELGRAVE SIMPLIFIED FLOORPLAN

59<sup>TH</sup> AUSTRALIAN Export & Investment Awards

> HUME BUSINESS AWARDS 2021

EXPORT

SLOBAL SOTOR

1800 679 268 info@i-build.com.au www.i-build.com.au <u>Facebook@ibuildau</u> YouTube@ibuildbuilding Pinterest @ibuildbuildings Eastern Innovation 5A Hartnett Close Mulgrave VIC 3170