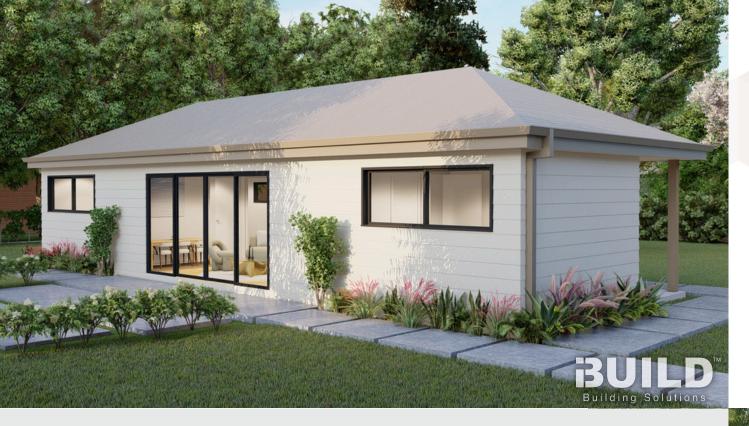

# Eastwood

Step into the inviting Kit Homes Eastwood, featuring two cozy bedrooms and a stylish bathroom. The spacious living and dining area seamlessly integrates with a modern kitchen, while the expansive deck offers an ideal space for outdoor entertainment and relaxation.