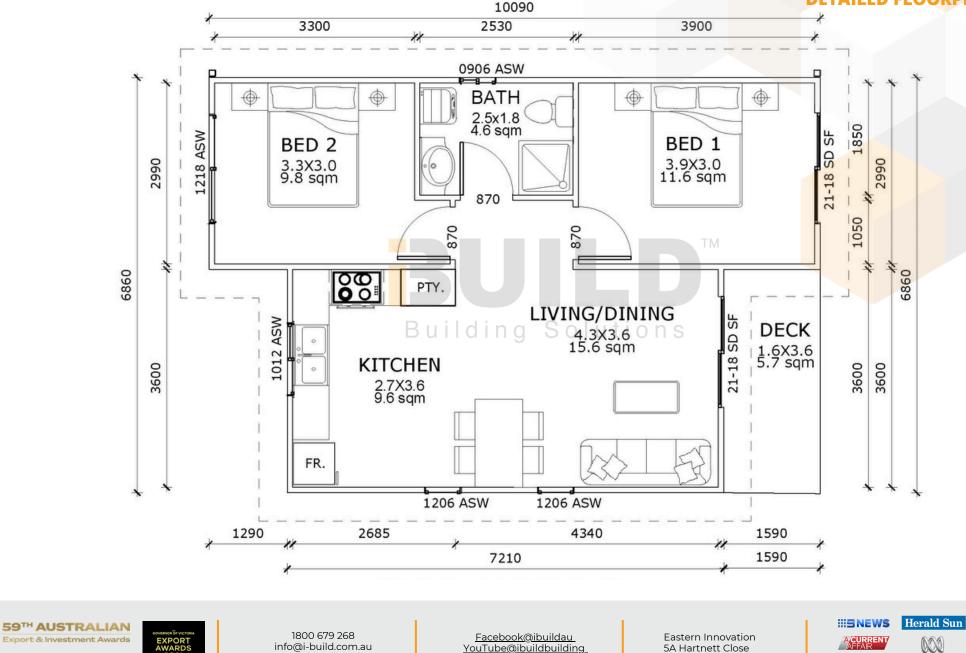

#### KIT HOMES Eastwood DETAILED FLOOR PLAN

59<sup>TH</sup> AUSTRALIAN Exp3<sup>GH</sup>DAUSTRATIAN Exect <u>HUME BUSINESS</u> HUME BUSINESS WARDS 2021

int 1800 679 268 <sup>W</sup> info@i-build.com.au www.i-build.com.au