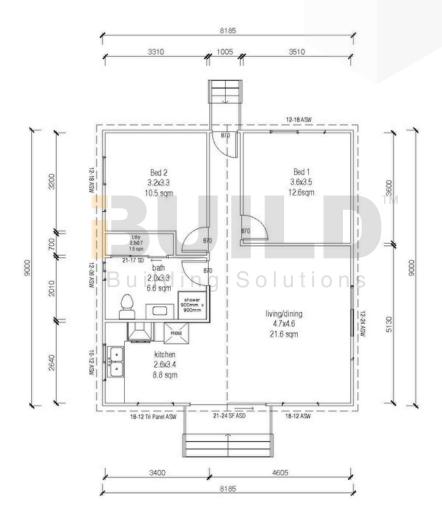

#### KIT HOMES Eastwood DETAILED FLOOR PLAN

59<sup>TH</sup> AUSTRALIAN Exp3<sup>GH</sup>DAUSTRATIAN Exect <u>HUME BUSINESS</u> HUME BUSINESS WARDS 2021

int 1800 679 268 <sup>W</sup> info@i-build.com.au www.i-build.com.au

# Eastwood

Step into the inviting Kit Homes Eastwood, featuring two cozy bedrooms and a stylish bathroom. The spacious living and dining area seamlessly integrates with a modern kitchen, while the expansive deck offers an ideal space for outdoor entertainment and relaxation.