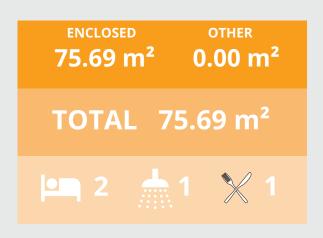

# Eastwood

Step into the inviting Kit Homes Eastwood, featuring two cozy bedrooms and a stylish bathroom. The spacious living and dining area seamlessly integrates with a modern kitchen, while the expansive deck offers an ideal space for outdoor entertainment and relaxation.

| ENCLOSED<br>78.3m |               |
|-------------------|---------------|
| TOTAL             | 85.3m²        |
| 2                 | <u></u> 1 🔀 1 |

1800 679 268 info@i-build.com.au www.i-build.com.au