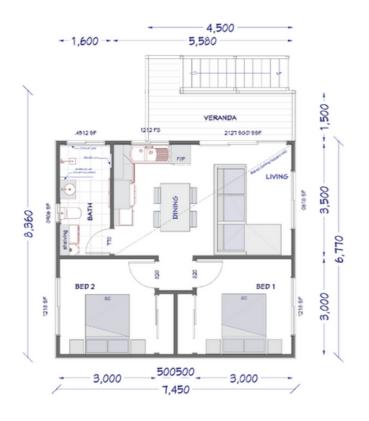

### KIT HOMES Eastwood SIMPLIFIED FLOOR PLAN

#### KIT HOMES Eastwood DETAILED FLOOR PLAN

59<sup>TH</sup> AUSTRALIAN Exp3<sup>GH</sup>DAUSTRATIAN Exect <u>HUME BUSINESS</u> HUME BUSINESS WARDS 2021

int 1800 679 268 <sup>W</sup> info@i-build.com.au www.i-build.com.au