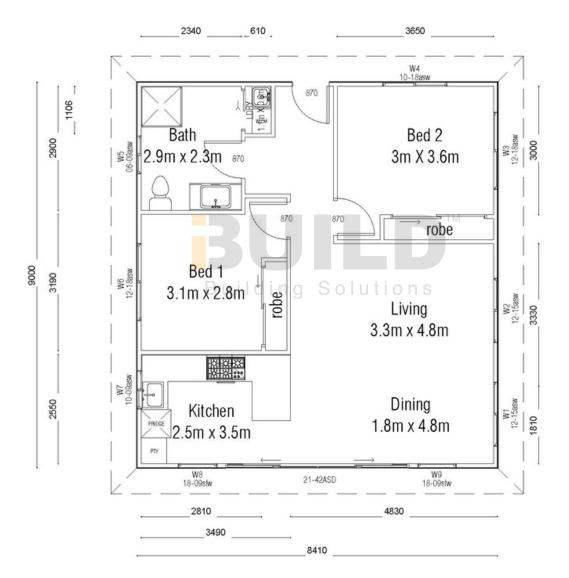

#### KIT HOMES Eastwood DETAILED FLOOR PLAN

59<sup>TH</sup> AUSTRALIAN Exp3<sup>GH</sup>DAUSTRATIAN Exect <u>HUME BUSINESS</u> HUME BUSINESS WARDS 2021

int 1800 679 268 <sup>W</sup> info@i-build.com.au www.i-build.com.au