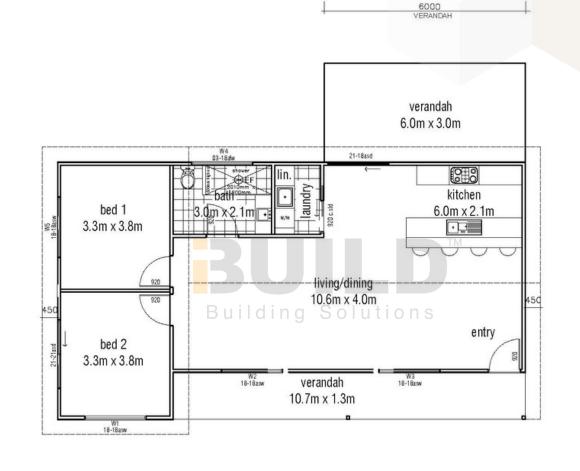

MES MOREE

The Kit Homes Moree comes complete with a bathroom, two cosy bedrooms, an inviting open-concept living and dining space, and a charming verandah that creates an ideal space to relax and enjoy your home with your loved ones.

| enclosed<br>96.0m2 | OTHER<br><b>33.5m2</b> |  |
|--------------------|------------------------|--|
| TOTAL 129.5m2      |                        |  |
| 🍋 2 📥              | 1 🗙 1                  |  |





1800 679 268 info@i-build.com.au www.i-build.com.au

<u>Facebook@ibuildau</u> <u>YouTube@ibuildbuilding</u> <u>Pinterest @ibuildbuildings</u>



7841 DVERALL DWELLING

#### STRONGER • SMARTER • FASTER **MORE AFFORDABLE** 14230 OVERALL DWELLING

### **KIT HOMES** MOREE SIMPLIFIED FLOORPLAN

3000 RANDAJ

6416 DWELLING

25 VERANDAH

7841 DVERALL DWELLING







2021

and a state

1800 679 268 info@i-build.com.au www.i-build.com.au

Facebook@ibuildau YouTube@ibuildbuilding Pinterest @ibuildbuildings Eastern Innovation 5A Hartnett Close Mulgrave VIC 3170





### STRONGER • SMARTER • FASTER ORE AFFORDA 14232 OVERALL DWELLING

2010

SHOWER

3000 BATH

90 900 90

90

tt

90

Ħ

105

11

106

11

16-10

3320 BED 2

3320 BED 2

3320

BED 2

90 1400 90

90 1400 90

L'DRY

10610

LIVING / DINING / KITCHEN







9016 9016



2021

ALCOAL VOTOR





1800 679 268 info@i-build.com.au www.i-build.com.au

Facebook@ibuildau YouTube@ibuildbuilding Pinterest @ibuildbuildings

Eastern Innovation 5A Hartnett Close Mulgrave VIC 3170

106

11

106

11

9016

6030 KITCHEN

6030 KITCHEN





KIT HOMES MOREE 3D FLOORPLAN





HUME BUSINESS AWARDS 2021 EXPOR

1800