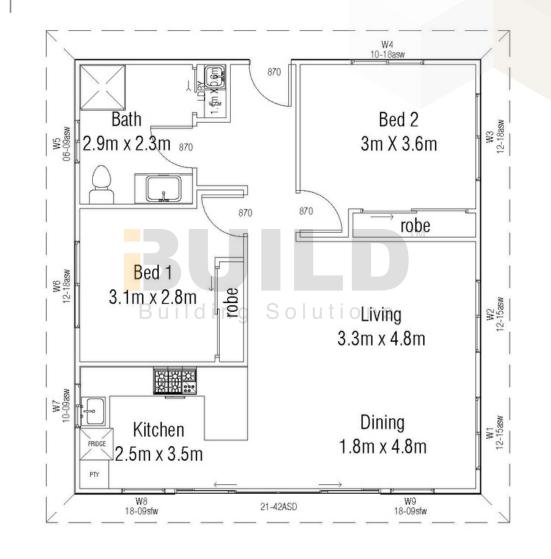

679 268 info@i-build.com.au www.i-build.com.au <u>Facebook@ibuildau</u> YouTube@ibuildbuilding <u>Pinterest @ibuildbuildings</u> Eastern Innovation 5A Hartnett Close Mulgrave VIC 3170





### Building Solutions

### STRONGER · SMARTER · FASTER

### KIT HOMES CASA BIANCA 42

The Casa Bianca 42, sister to the original Kit Homes Casa Bianca, similarly evokes a perfect atmosphere in a compact kit home. With two bedrooms and an open living area offering panoramic views, the Kit Homes Casa Bianca 42 brings tranquility to your doorstep.





1800 679 268 info@i-build.com.au www.i-build.com.au <u>Facebook@ibuildau</u> <u>YouTube@ibuildbuilding</u> Pinterest @ibuildbuildings





**59<sup>TH</sup> AUSTRALIAN** 

Export & Investment Awards

HUME BUSINESS AWARDS 2021

# STRONGER • SMARTER • FASTER



8410

Facebook@ibuildau

YouTube@ibuildbuilding

Pinterest @ibuildbuildings

### KIT HOMES CASA BIANCA 42 SIMPLIFIED FLOORPLAN

The Sydney Morning Herald

FINANCIAL REVIEW

SDESIGN

ACURRENT AFFAIR

THE Antres AGE

© copyright iBuild - v9.8 20220628

Eastern Innovation

5A Hartnett Close

Mulgrave VIC 3170

Herald Sun

600

ABC

9000

EXPORT

1800 679 268

info@i-build.com.au

www.i-build.com.au



### KIT HOMES CASA BIANCA 42 DETAILED FLOORPLAN



59<sup>TH</sup> AUSTRALIAN Export & Investment Awards

EXPORT

AGAIN TOTO

1800 679 268 info@i-build.com.au www.i-build.com.au <u>Facebook@ibuildau</u> YouTube@ibuildbuilding Pinterest @ibuildbuildings Eastern Innovation 5A Hartnett Close Mulgrave VIC 3170





### STRONGER • SMARTER • FASTER MORE AFFORDABLE

### KIT HOMES CASA BIANCA 42 3D FL