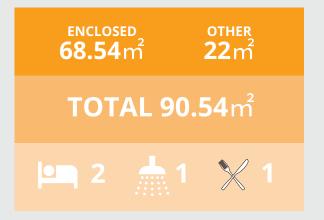

### KIT HOMES Ararat

This comfortable and light-filled design features two cozy bedrooms, a spacious kitchen and a private back porch. Experience comfort and elegance in every corner of this thoughtfully crafted home.

| ENCLOSED<br>78.3m |               |
|-------------------|---------------|
| TOTAL             | 85.3m²        |
| 2                 | <u></u> 1 🔀 1 |

1800 679 268 info@i-build.com.au www.i-build.com.au

<u>Facebook@ibuildau</u> <u>YouTube@ibuildbuilding</u> Pinterest @ibuildbuildings

5620