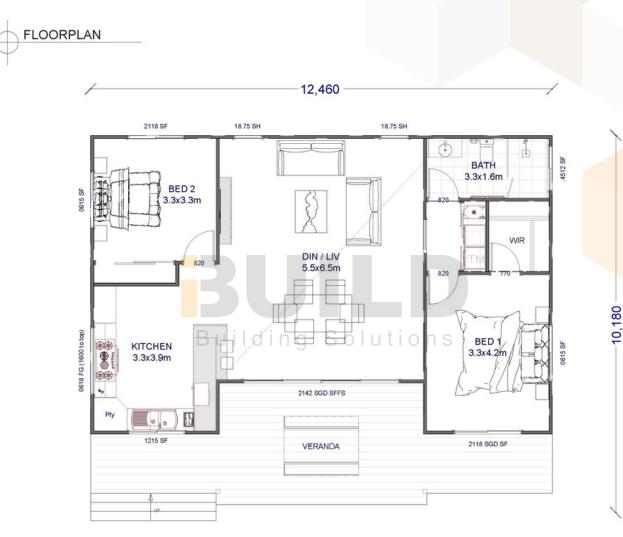

ARDS 2021 EXPOR

202

1800 679 268 info@i-build.com.au www.i-build.com.au <u>Facebook@ibuildau</u> YouTube@ibuildbuilding <u>Pinterest @ibuildbuildings</u> Eastern Innovation 5A Hartnett Close Mulgrave VIC 3170









# **MACKAY**

This two-bedroom haven has everything you need to achieve country living perfection.

| ENCLOSED<br>91.85m2 | OTHER<br><b>34.99m2</b> |
|---------------------|-------------------------|
| TOTAL 12            | 26.84m2                 |
| 2                   | 1 🗙 1                   |



1800 679 268 info@i-build.com.au www.i-build.com.au

<u>Facebook@ibuildau</u> <u>YouTube@ibuildbuilding</u> <u>Pinterest @ibuildbuildings</u> Eastern Innovation 5A Hartnett Close Mulgrave VIC 3170 © copyright iBuild - v9.17 20220930





KIT HOMES MACKAY SIMPLIFIED FLOORPLAN



59<sup>TH</sup> AUSTRALIAN Export & Investment Awards HUME BUSINESS AWARDS 2021

EXPORT

2021

accessi region

1800 679 268 info@i-build.com.au www.i-build.com.au <u>Facebook@ibuildau</u> YouTube@ibuildbuilding <u>Pinterest @ibuildbuildings</u>





**KIT HOMES** MACKAY **DETAILED FLOORPLAN** 



**59<sup>TH</sup> AUSTRALIAN** Export & Investment Awards EXPORT HUME BUSINESS AWARDS 2021

2021

ALCOAL VOTOR

1800 679 268 info@i-build.com.au www.i-build.com.au

Facebook@ibuildau YouTube@ibuildbuilding Pinterest @ibuildbuildings





KIT HOMES MACKAY 3D FLOORPLAN



59<sup>TH</sup> AUSTRALIAN Export & Investment Awards

> HUME BUSINESS AWARDS 2021

EXPOR

1800 679 268 info@i-build.com.au www.i-build.com.au <u>Facebook@ibuildau</u> <u>YouTube@ibuildbuilding</u> <u>Pinterest @ibuildbuildings</