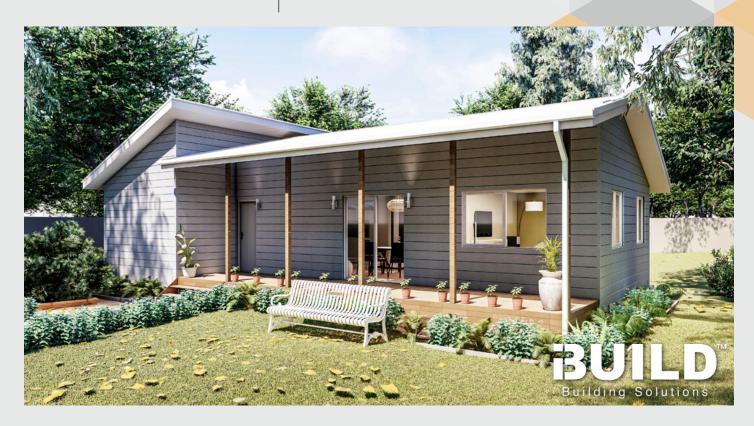

# Eastwood

Step into the inviting Kit Homes Eastwood, featuring two cozy bedrooms and a stylish bathroom. The spacious living and dining area seamlessly integrates with a modern kitchen, while the expansive deck offers an ideal space for outdoor entertainment and relaxation.