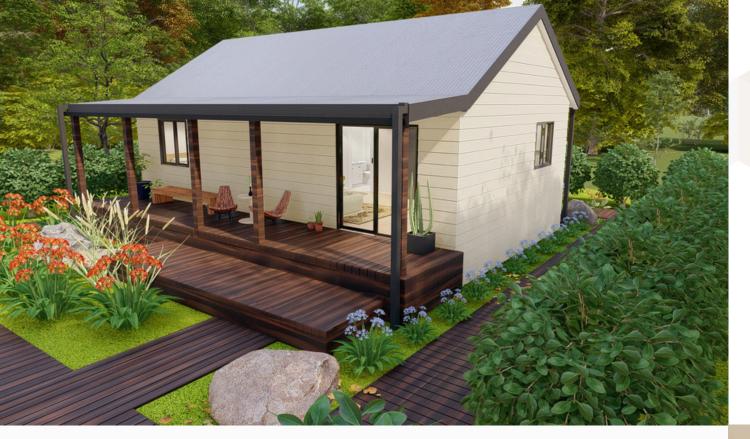

# Eastwood

Step into the inviting Kit Homes Eastwood, featuring two cozy bedrooms and a stylish bathroom. The spacious living and dining area seamlessly integrates with a modern kitchen, while the expansive deck offers an ideal space for outdoor entertainment and relaxation.