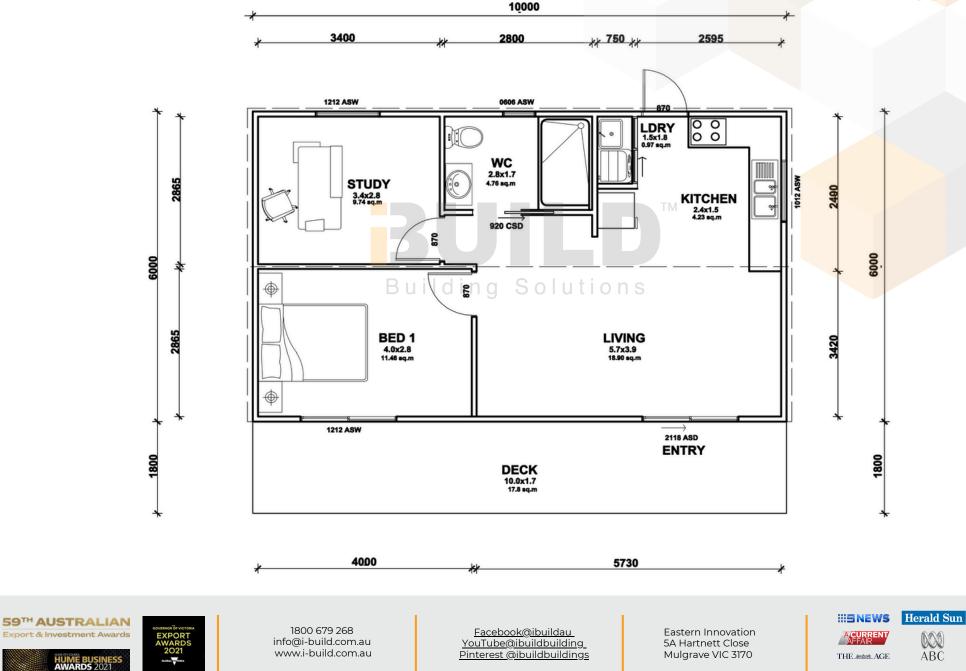

### KIT HOMES Eastwood SIMPLIFIED FLOOR PLAN

#### KIT HOMES Eastwood DETAILED FLOOR PLAN

59<sup>TH</sup> AUSTRALIAN Exp3<sup>GH</sup>DAUSTRATIAN Exect <u>HUME BUSINESS</u> HUME BUSINESS WARDS 2021

int 1800 679 268 <sup>W</sup> info@i-build.com.au www.i-build.com.au