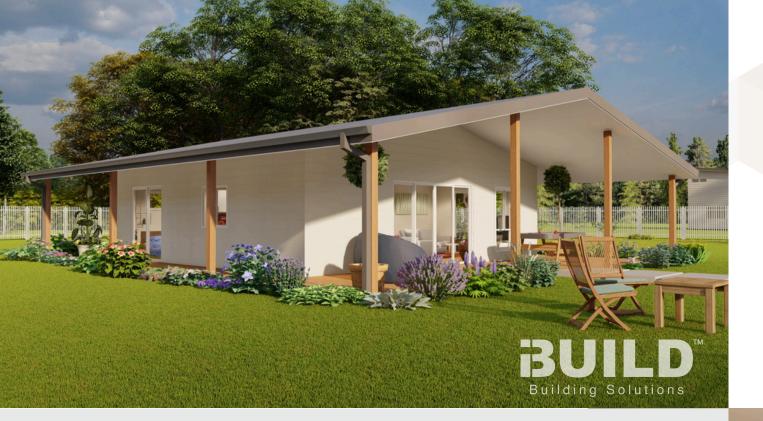

# Eastwood

Step into the inviting Kit Homes Eastwood, featuring two cozy bedrooms and a stylish bathroom. The spacious living and dining area seamlessly integrates with a modern kitchen, while the expansive deck offers an ideal space for outdoor entertainment and relaxation.