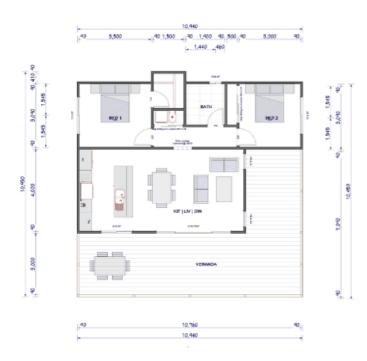

#### 11500 200 0606 ASW BATH/ BED 1 BED 2 ASD 1215 ASW LAUNDRY 3.3x3.6 3.0x3.6 2118 1.8x3.6 11.9 sqm 10.8 sqm 6.48 sqm W/D ROBE ROBE 870 870 870 0606 ASW 820 WC 11600 LIVING/DINING 1223 ASW 4.9x4.7 23.27 sqm 1018 ASW **KITCHEN** 3.4x3.6 12.38 sqm 1018 ASW 2132 ASD FSSF DECK 11.5x3.0 34.5 sqm 4