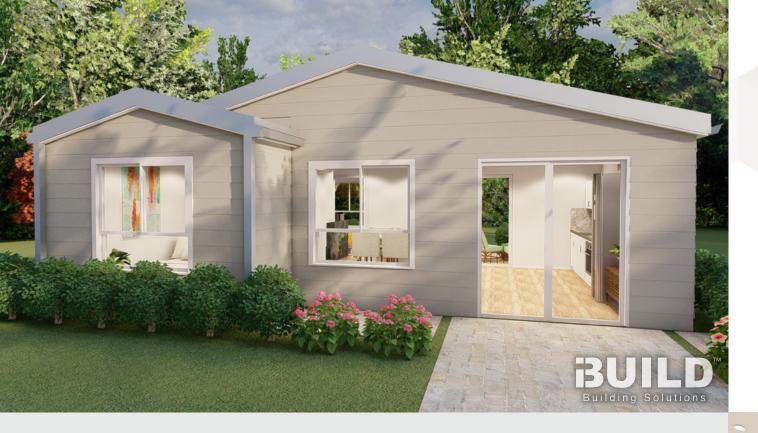

### KIT HOMES MOREE

The Kit Homes Moree comes complete with a bathroom, two cosy bedrooms, an inviting open-concept living and dining space, and a charming verandah that creates an ideal space to relax and enjoy your home with your loved ones.