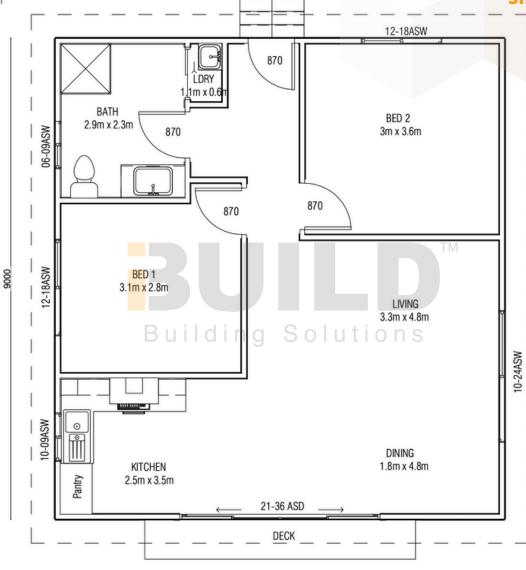

#### 11500 200 0606 ASW BATH/ BED 1 BED 2 ASD 1215 ASW LAUNDRY 3.3x3.6 3.0x3.6 2118 1.8x3.6 11.9 sqm 10.8 sqm 6.48 sqm W/D ROBE ROBE 870 870 870 0606 ASW 820 WC 11600 LIVING/DINING 1223 ASW 4.9x4.7 23.27 sqm 1018 ASW **KITCHEN** 3.4x3.6 12.38 sqm 1018 ASW 2132 ASD FSSF DECK 11.5x3.0 34.5 sqm 4