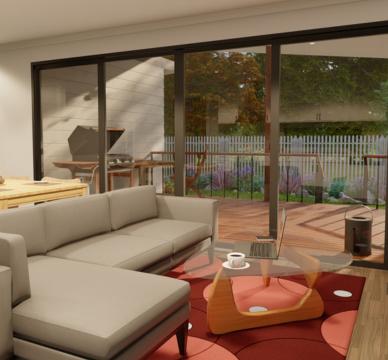

# Eastwood

Step into the inviting Kit Homes Eastwood, featuring two cozy bedrooms and a stylish bathroom. The spacious living and dining area seamlessly integrates with a modern kitchen, while the expansive deck offers an ideal space for outdoor entertainment and relaxation.