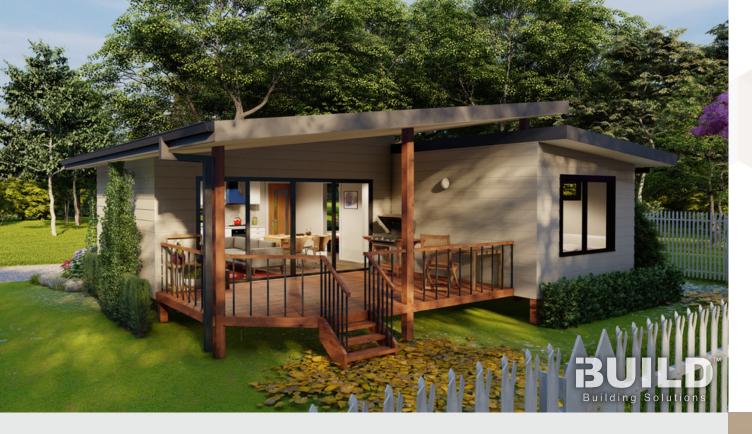

# Eastwood

Step into the inviting Kit Homes Eastwood, featuring two cozy bedrooms and a stylish bathroom. The spacious living and dining area seamlessly integrates with a modern kitchen, while the expansive deck offers an ideal space for outdoor entertainment and relaxation.