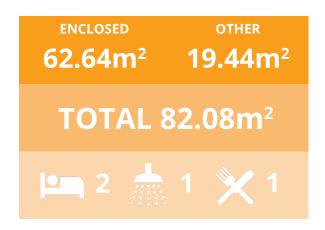

# Eastwood

Step into the inviting Kit Homes Eastwood, featuring two cozy bedrooms and a stylish bathroom. The spacious living and dining area seamlessly integrates with a modern kitchen, while the expansive deck offers an ideal space for outdoor entertainment and relaxation.