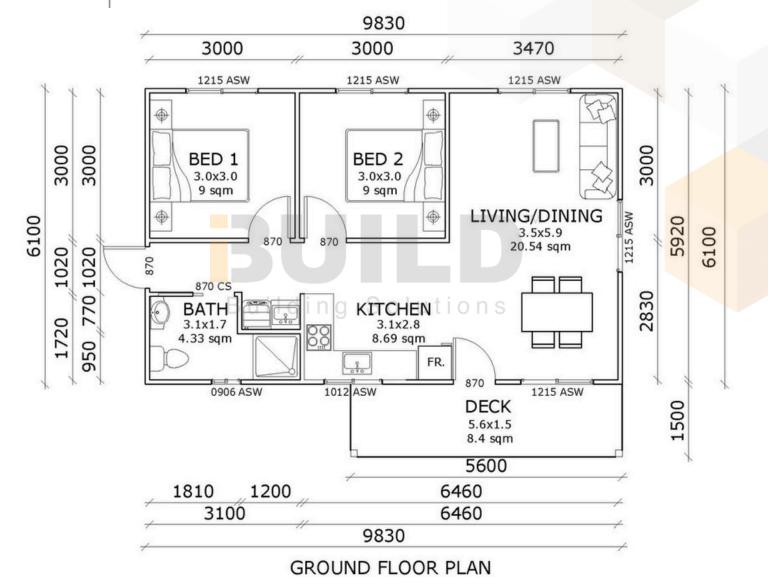

#### KIT HOMES Eastwood DETAILED FLOOR PLAN

59<sup>TH</sup> AUSTRALIAN Exp3<sup>GH</sup>DAUSTRATIAN Exect <u>HUME BUSINESS</u> HUME BUSINESS WARDS 2021

int 1800 679 268 <sup>W</sup> info@i-build.com.au www.i-build.com.au