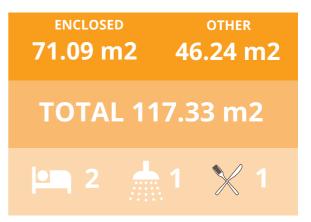

#### 11500 200 0606 ASW BATH/ BED 1 BED 2 ASD 1215 ASW LAUNDRY 3.3x3.6 3.0x3.6 2118 1.8x3.6 11.9 sqm 10.8 sqm 6.48 sqm W/D ROBE ROBE 870 870 870 0606 ASW 820 WC 11600 LIVING/DINING 1223 ASW 4.9x4.7 23.27 sqm 1018 ASW **KITCHEN** 3.4x3.6 12.38 sqm 1018 ASW 2132 ASD FSSF DECK 11.5x3.0 34.5 sqm 4