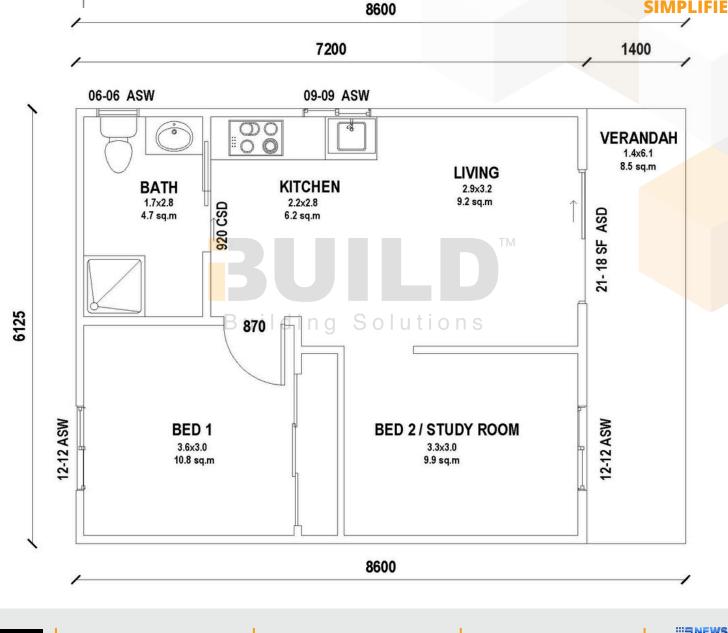

m.au <u>Facebook@ibuildau</u> YouTube@ibuildbuilding Pinterest @ibuildbuildings







# **PORTLAND**

If you're looking for neat and compact cabins, the Portland is for you. Ideal as a fishing lodge, art studio, holiday cabin or a parent retreat, the Portland will catch the breezes and show you amazing views.

| ENCLOSED OTHER<br>44.67m <sup>2</sup> 9.11m <sup>2</sup> |
|----------------------------------------------------------|
| TOTAL 53.78m <sup>2</sup>                                |
| 2 📩 1 🎇 1                                                |





1800 679 268 info@i-build.com.au www.i-build.com.au

<u>Facebook@ibuildau</u> <u>YouTube@ibuildbuilding</u> <u>Pinterest @ibuildbuildings</u> Eastern Innovation 5A Hartnett Close Mulgrave VIC 3170 © copyright iBuild - v9.17 20220930







59<sup>TH</sup> AUSTRALIAN Export & Investment Awards

> HUME BUSINESS AWARDS 2021

EXPORT

SLOBAL SPTON

1800 679 268 info@i-build.com.au www.i-build.com.au <u>Facebook@ibuildau</u> <u>YouTube@ibuildbuilding</u> <u>Pinterest @ibuildbuildings</u> Eastern Innovation 5A Hartnett Close Mulgrave VIC 3170





#### KIT HOMES PORTLAND DETAILED FLOOR PLAN



59<sup>TH</sup> AUSTRALIAN Export & Investment Awards

> HUME BUSINESS AWARDS 2021

EXPORT

SLOBAL SOTOR

1800 679 268 info@i-build.com.au www.i-build.com.au <u>Facebook@ibuildau</u> <u>YouTube@ibuildbuilding</u> <u>Pinterest @ibuildbuildings</u> Eastern Innovation 5A Hartnett Close Mulgrave VIC 3170





KIT HOMES PORTLAND 3D FLOOR PLAN





HUME BUSINESS AWARDS 2021 EXPOR

1800 679 268 info@i-build.com.au www.i-build.com.au <u>Facebook@ib