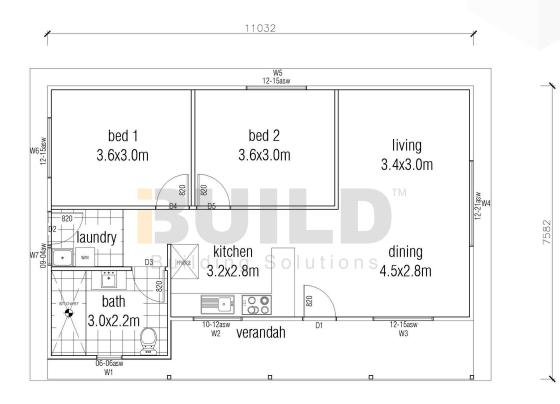

Facebook@ibuildau</u> <u>YouTube@ibuildbuilding</u> <u>Pinterest @ibuildbuildings</u> Eastern Innovation 5A Hartnett Close Mulgrave VIC 3170









#### STRONGER • SMARTER • FASTER **MORE AFFORDABLE**

#### **KIT HOMES** Launceston

This unique two bedroom kit home exudes character and charm with a seamless open living space that is perfect for all occasions.

| enclosed<br>70.3m2 | OTHER<br>13.33m2 |
|--------------------|------------------|
| TOTAL 8            | 3.63m2           |
| 2                  | 1 🗙 1            |



AUSTRALIAN

1800 679 268 info@i-build.com.au www.i-build.com.au

Facebook@ibuildau YouTube@ibuildbuilding Pinterest @ibuildbuildings 5A Hartnett Close Mulgrave VIC 3170



### STRONGER • SMARTER • FASTER MORE AFFORDABLE

KIT HOMES Launceston SIMPLIFIED FLOORPLAN



59<sup>TH</sup> AUSTRALIAN Export & Investment Awards

EXPORT

2021

aton in soron

1800 679 268 info@i-build.com.au www.i-build.com.au <u>Facebook@ibuildau</u> YouTube@ibuildbuilding Pinterest @ibuildbuildings





#### STRONGER • SMARTER • FASTER MORE AFFORDABLE





59<sup>TH</sup> AUSTRALIAN Export & Investment Awards

> HUME BUSINESS AWARDS 2021

EXPORT

2021

aton in soron

1800 679 268 info@i-build.com.au www.i-build.com.au <u>Facebook@ibuildau</u> YouTube@ibuildbuilding Pinterest @ibuildbuildings Eastern Innovation 5A Hartnett Close Mulgrave VIC 3170





Launceston





HUME BUSINESS AWARDS 2021 EXPOR

202

1800 679 268 info@i-build.com.au www.i-build.com.au <u>Facebook@ibuildau</u> YouTube@ibuildbuilding <u>Pinterest @ibuildbuildings</u> Eastern Innovation 5A Hartnett Close Mul