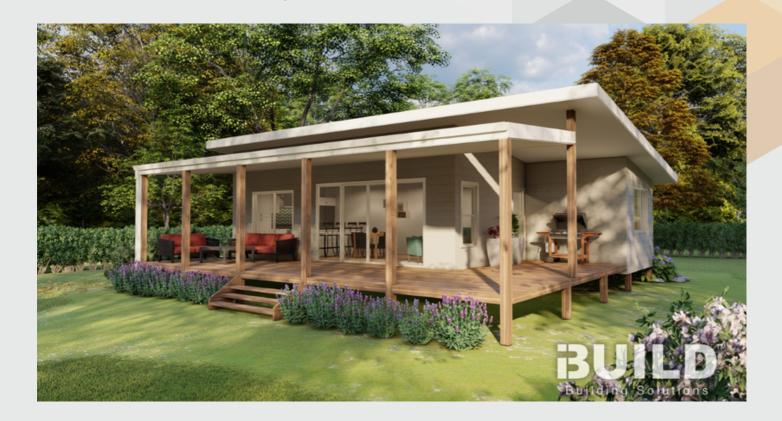

# Eastwood

Step into the inviting Kit Homes Eastwood, featuring two cozy bedrooms and a stylish bathroom. The spacious living and dining area seamlessly integrates with a modern kitchen, while the expansive deck offers an ideal space for outdoor entertainment and relaxation.