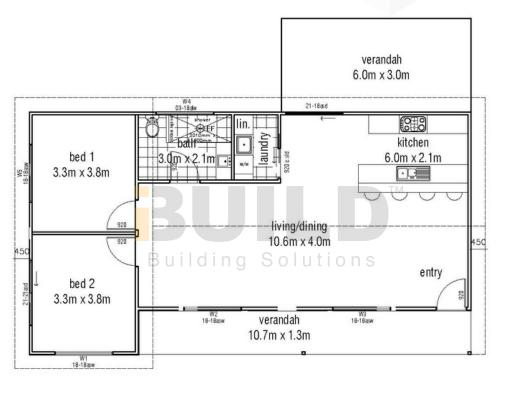

### KIT HOMES MOREE

The Kit Homes Moree comes complete with a bathroom, two cosy bedrooms, an inviting open-concept living and dining space, and a charming verandah that creates an ideal space to relax and enjoy your home with your loved ones.

### **KIT HOMES** MOREE SIMPLIFIED FLOORPLAN

3000 RANDAJ

6416 DWELLING

25 VERANDAH

7841 DVERALL DWELLING

2021

and a state

1800 679 268 info@i-build.com.au www.i-build.com.au