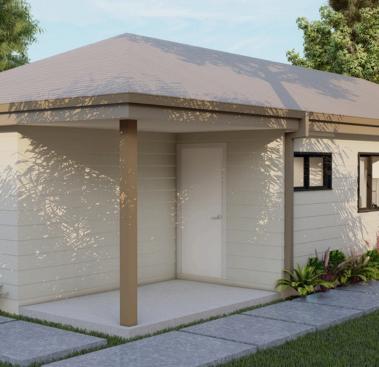

# Eastwood

Step into the inviting Kit Homes Eastwood, featuring two cozy bedrooms and a stylish bathroom. The spacious living and dining area seamlessly integrates with a modern kitchen, while the expansive deck offers an ideal space for outdoor entertainment and relaxation.