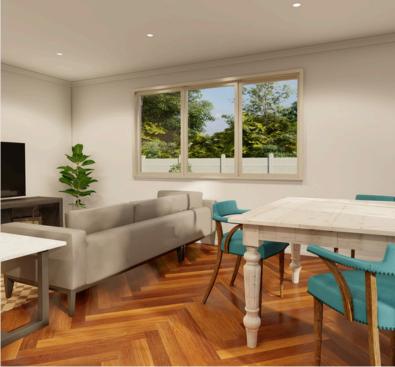

# Eastwood

Step into the inviting Kit Homes Eastwood, featuring two cozy bedrooms and a stylish bathroom. The spacious living and dining area seamlessly integrates with a modern kitchen, while the expansive deck offers an ideal space for outdoor entertainment and relaxation.