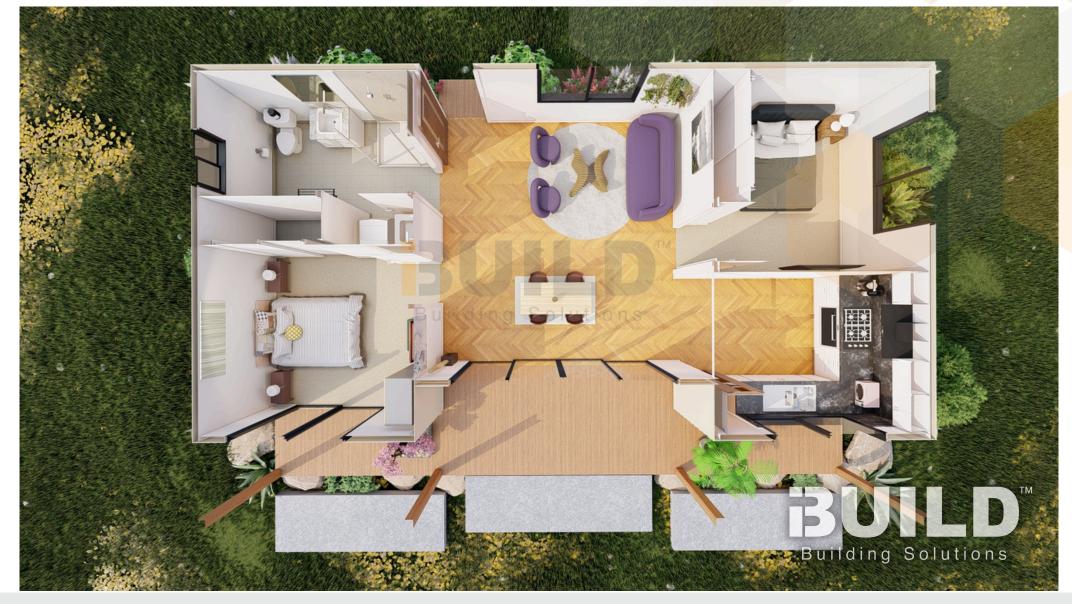

#### 11500 200 0606 ASW BATH/ BED 1 BED 2 ASD 1215 ASW LAUNDRY 3.3x3.6 3.0x3.6 2118 1.8x3.6 11.9 sqm 10.8 sqm 6.48 sqm W/D ROBE ROBE 870 870 870 0606 ASW 820 WC 11600 LIVING/DINING 1223 ASW 4.9x4.7 23.27 sqm 1018 ASW **KITCHEN** 3.4x3.6 12.38 sqm 1018 ASW 2132 ASD FSSF DECK 11.5x3.0 34.5 sqm 4