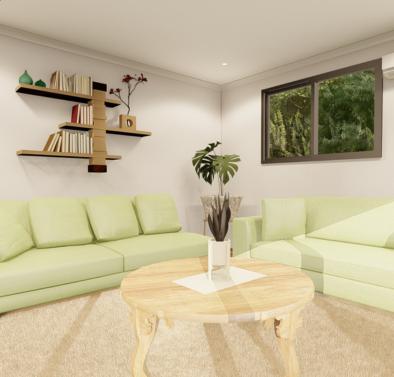

# Eastwood

Step into the inviting Kit Homes Eastwood, featuring two cozy bedrooms and a stylish bathroom. The spacious living and dining area seamlessly integrates with a modern kitchen, while the expansive deck offers an ideal space for outdoor entertainment and relaxation.