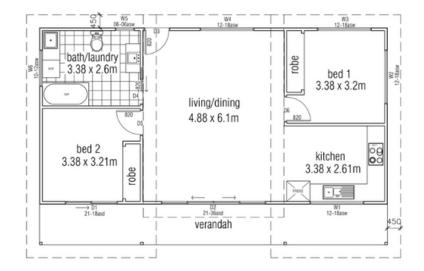

### KIT HOMES Melrose 44

The Kit Homes Melrose 44 is open living at its finest. This two-bedroom Kit home has everything you're looking for, with a spacious living and dining area. Whether you're looking to build a home for your retirement or a place to vacation, the Kit Homes Melrose 44 is perfect.

For a larger view of our floor plans, please check our website.

© copyright iBuild - v9.17 20220930

Building Solutions

1800 679 268 info@i-build.com.au www.i-build.com.au Facebook @ibuildau YouTube @ibuildbuilding Pinterest @ibuildbuildings Eastern Innovation 5A Hartnett Close, Mulgrave VIC 3170