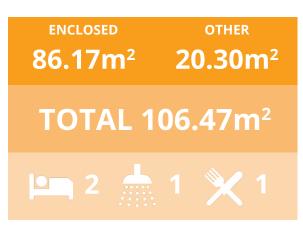

# Eastwood

Step into the inviting Kit Homes Eastwood, featuring two cozy bedrooms and a stylish bathroom. The spacious living and dining area seamlessly integrates with a modern kitchen, while the expansive deck offers an ideal space for outdoor entertainment and relaxation.