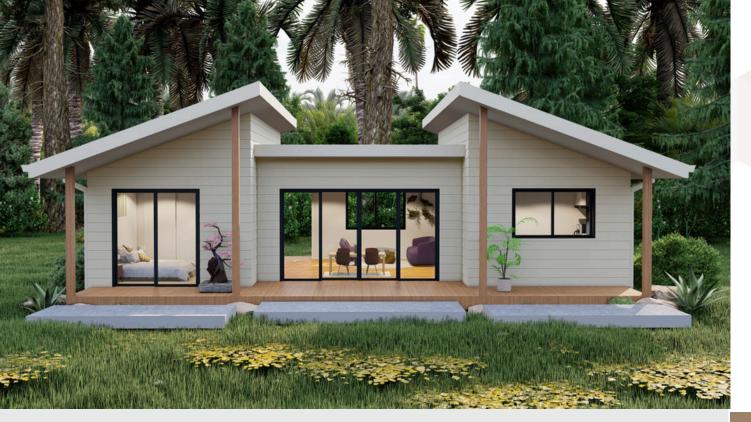

# Eastwood

Step into the inviting Kit Homes Eastwood, featuring two cozy bedrooms and a stylish bathroom. The spacious living and dining area seamlessly integrates with a modern kitchen, while the expansive deck offers an ideal space for outdoor entertainment and relaxation.