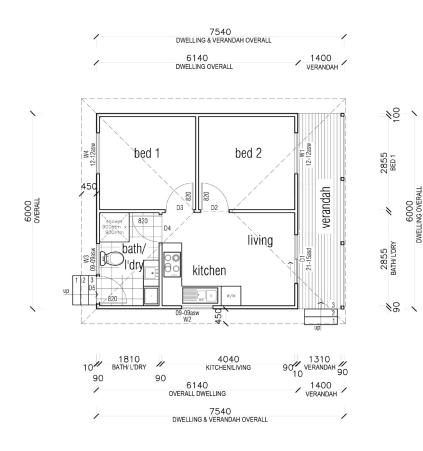

ildbuildings</u> Eastern Innovation 5A Hartnett Close Mulgrave VIC 3170





#### STRONGER • SMARTER • FASTER MORE AFFORDABLE





# ROMA

The contemporary design with an open floor plan highlights a neat verandah shading the living area. The Roma would perfectly suit those looking for a Granny flat or something similar.



For a larger view of our floor plans, please check our website.



1800 679 268 info@i-build.com.au www.i-build.com.au Facebook @ibuildau YouTube @ibuildbuilding Pinterest @ibuildbuildings



#### STRONGER • SMARTER • FASTER MORE AFFORDABLE

**KIT HOMES** 

Horsham.

**ENCLOSED** 

36.84m<sup>2</sup>

HORSHAM

With two bedrooms and an open style kitch-

en and living area, comfort and simplistic style resonates throughout the Kit Homes

**TOTAL 45.24m<sup>2</sup>** 





#### For a larger view of our floor plans, please check our website.

© copyright iBuild - v9.5 20220101

1800 679 268 info@i-build.com.au www.i-build.com.au Facebook @ibuildau YouTube @ibuildbuilding Pinterest @ibuildbuildings Eastern Innovation 5A Hartnett Close, Mulgrave VIC 3170

OTHER

8.40m<sup>2</sup>





#### KIT HOMES SALE

Kit Homes Sale offers endless possibilities for those seeking to create their own unique sanctuary. Boasting two bedrooms and one bathroom, this cozy abode is a perfect canvas awaiting your personal touch.

| ENCLOSED OTHER<br>73.60m <sup>2</sup> 3.46m <sup>2</sup> |
|----------------------------------------------------------|
| TOTAL 77.10m <sup>2</sup>                                |
| ▶ 2 📥 1 🏏 1                                              |





1800 6