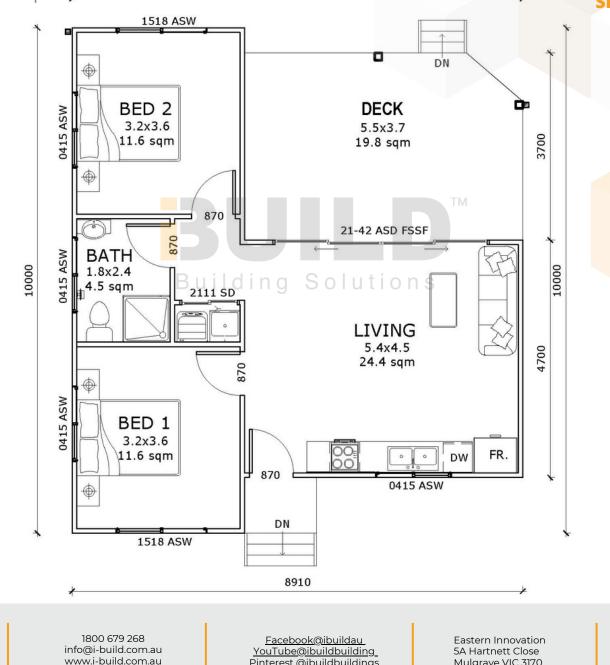

wnsize or for firsttime homeowners who are looking for an affordable, low- maintenance living option.

| ENCLOSED OTHER<br>59.95m <sup>2</sup> 19.8m <sup>2</sup> |
|----------------------------------------------------------|
| TOTAL 79.75m <sup>2</sup>                                |
| 2 📩 1 💥 1                                                |





1800 679 268 info@i-build.com.au www.i-build.com.au

<u>Facebook@ibuildau</u> <u>YouTube@ibuildbuilding</u> Pinterest @ibuildbuildings Eastern Innovation 5A Hartnett Close Mulgrave VIC 3170 © copyright iBuild - v9.17 20220930



**59<sup>TH</sup> AUSTRALIAN** 

Export & Investment Awards

HUME BUSINESS AWARDS 2021

EXPORT

SLOBAL TOTOM

#### STRONGER • SMARTER • FASTER **MORE AFFORDABLE** 8910

#### **KIT HOMES** SEYMOUR SIMPLIFIED FLOOR PLAN



Pinterest @ibuildbuildings



© copyright iBuild - v9.8 20220628

Mulgrave VIC 3170



#### KIT HOMES SEYMOUR DETAILED FLOOR PLAN



59<sup>TH</sup> AUSTRALIAN Export & Investment Awards

> HUME BUSINESS AWARDS 2021

EXPORT

SLOBAL SOTOR

1800 679 268 info@i-build.com.au www.i-build.com.au <u>Facebook@ibuildau</u> YouTube@ibuildbuilding Pinterest @ibuildbuildings Eastern Innovation 5A Hartnett Close Mulgrave VIC 3170











HUME BUSINESS AWARDS 2021 1800 679 268 info@i-build.com.au www.i-build.com.au

EXPOR1

<u>Facebook@ibuildau</u> <u>YouTube@ibuildbuilding</u> <u>Pinterest @ibuildbuildings</u> Eastern Innovation 5A Hartnett Close Mulgrave VIC 3170







# **WESTWOOD**

Let the Westwood become your sanctuary. Beautifully balanced with an all-encompassing verandah, the Westwood is