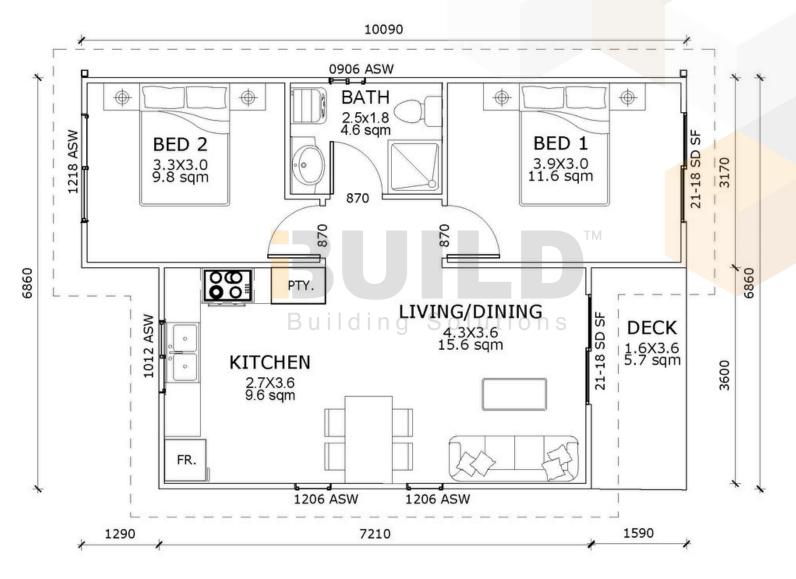

nt 1800 679 268 <sup>W</sup> info@i-build.com.au www.i-build.com.au

 Eastern Innovation 5A Hartnett Close Mulgrave VIC 3170



# STRONGER • SMARTER • FASTER MORE AFFORDABLE

KIT HOMES Eastwood 3D FLOOR PLAN





EXPORT

2021

and room

1800 679 268 info@i-build.com.au www.i-build.com.au <u>Facebook@ibuildau</u> YouTube@ibuildbuilding <u>Pinterest @ibuildbuildings</u>

Eastern Innovation 5A Hartnett Close Mulgrave VIC 3170









# **BELGRAVE**

Granny Flats Belgrave offers a dynamic interior with its open-plan living and two bedrooms. Along with its deck, this granny flat has everything you need.





1800 679 268 info@i-build.com.au www.i-build.com.au <u>Facebook@ibuildau</u> <u>YouTube@ibuildbuilding</u> Pinterest @ibuildbuildings





#### GRANNY FLATS BELGRAVE SIMPLIFIED FLOORPLAN



59<sup>TH</sup> AUSTRALIAN Export & Investment Awards

> HUME BUSINESS AWARDS 2021

EXPORT

SLOBAL SOTOR

1800 679 268 info@i-build.com.au www.i-build.com.au <u>Facebook@ibuildau</u> YouTube@ibuildbuilding Pinterest @ibuildbuildings Eastern Innovation 5A Hartnett Close Mulgrave VIC 3170





HUME BUSINESS AWARDS 2021 SLOBAL TOTOM

# STRONGER • SMARTER • FASTER

GRANNY FLATS BELGRAVE DETAILED FLOORPLAN



Pinterest @ibuildbuildings

www.i-build.com.au



The Sydney Morning Herald

© copyright iBuild - v9.8 20220628

THE AND AGE

Mulgrave VIC 3170



# STRONGER • SMARTER • FASTER MORE AFFORDABLE

GRANNY FLATS BELGRAVE 3D FLOORPLAN



59<sup>TH</sup> AUSTRALIAN Export & Investment Awards

> HUME BUSINESS AWARDS 2021

EXPORT

1800 679 268 info@i-build.com.au www.i-build.com.au <u>Facebook@ib