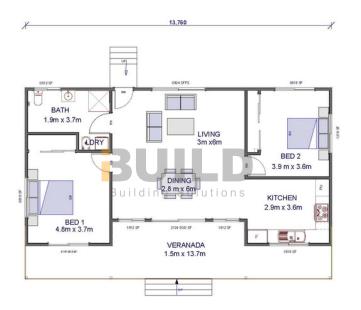

### KIT HOMES MOREE

The Kit Homes Moree comes complete with a bathroom, two cosy bedrooms, an inviting open-concept living and dining space, and a charming verandah that creates an ideal space to relax and enjoy your home with your loved ones.

### **KIT HOMES** MOREE SIMPLIFIED FLOORPLAN

3000 RANDAJ

6416 DWELLING

25 VERANDAH

7841 DVERALL DWELLING

2021

and a state

1800 679 268 info@i-build.com.au www.i-build.com.au