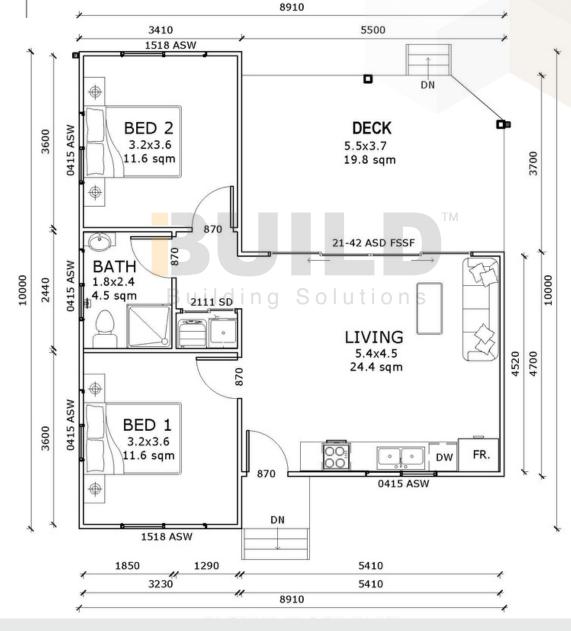

#### KIT HOMES Eastwood DETAILED FLOOR PLAN

59<sup>TH</sup> AUSTRALIAN Exp3<sup>GH</sup>DAUSTRATIAN Exect <u>HUME BUSINESS</u> HUME BUSINESS WARDS 2021

int 1800 679 268 <sup>W</sup> info@i-build.com.au www.i-build.com.au