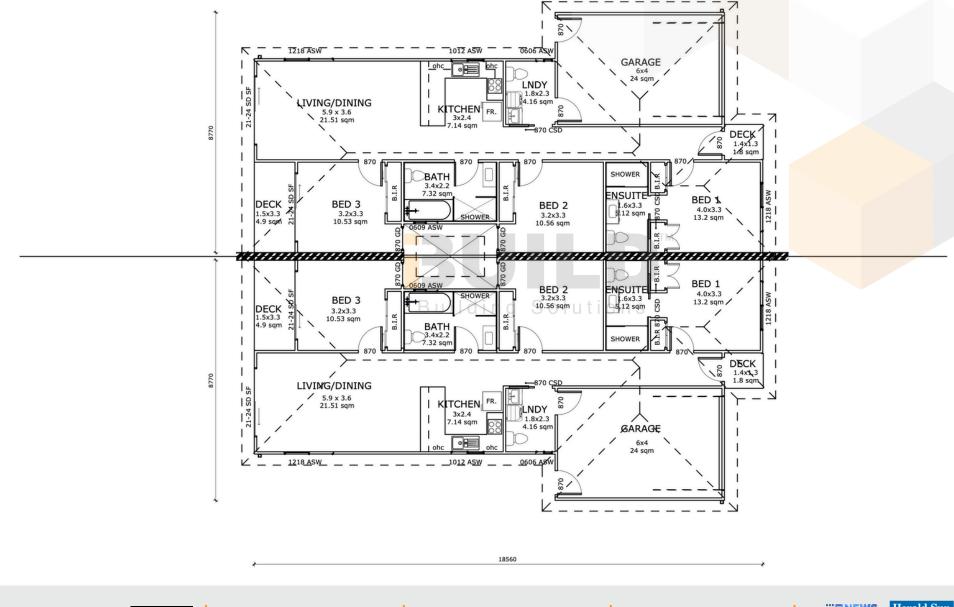

### STRONGER • SMARTER • FASTER **MORE AFFORDABLE**

**Duplex Kit Homes Double Bay** SIMPLIFIED FLOORPLAN

2021

-----

1800 679 268 info@i-build.com.au www.i-build.com.au

Facebook@ibuildau YouTube@ibuildbuilding Pinterest @ibuildbuildings Eastern Innovation 5A Hartnett Close Mulgrave VIC 3170

# Duplex Kit Homes Double Bay

Designed for modern living and flexibility, Duplex Kit Homes Double Bay offers two identical homes under one roof. Each unit features three spacious bedrooms, two bathrooms, and open-plan living areas, ensuring privacy and comfort for families or dual-living arrangements.