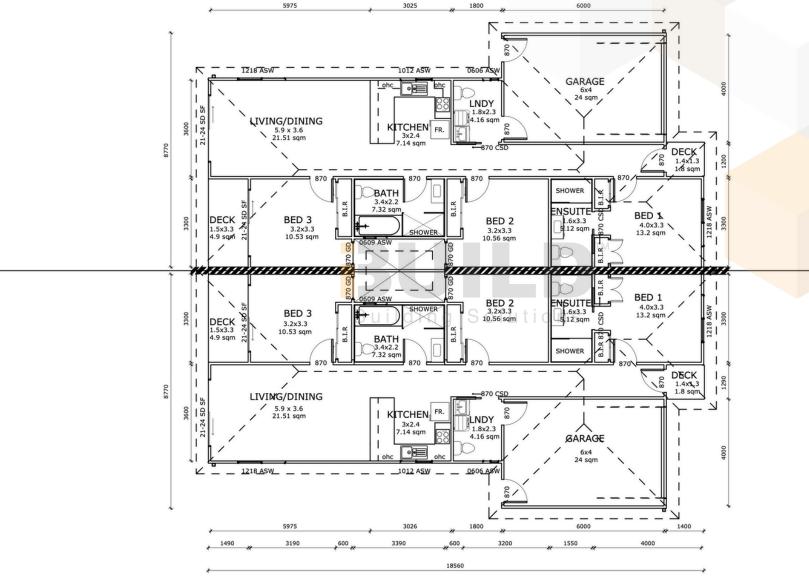

### STRONGER • SMARTER • FASTER **MORE AFFORDABLE**

**Duplex Kit Homes Double Bay DETAILED FLOORPLAN** 

**59<sup>TH</sup> AUSTRALIAN** EXPORT Export & Investment Awards HUME BUSINESS AWARDS 2021 SLOBAL SPTOM

# Duplex Kit Homes Double Bay

Designed for modern living and flexibility, Duplex Kit Homes Double Bay offers two identical homes under one roof. Each unit features three spacious bedrooms, two bathrooms, and open-plan living areas, ensuring privacy and comfort for families or dual-living arrangements.