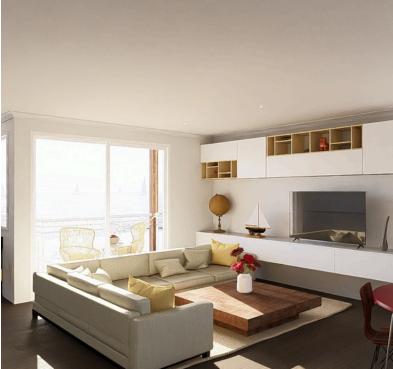

#### **KIT HOMES**

### **ABBEY VIEW**

This two-bedroom, one-bathroom home offers a practical design with comfort in mind. The first floor features an open-plan kitchen and living area, while the ground floor includes two cosy bedrooms, a bathroom, and a laundry. A welcoming deck adds outdoor appeal, making it an excellent choice for families, couples, or as a peaceful retreat.

91.06m<sup>2</sup> 12.60m<sup>2</sup>

TOTAL 103.66m<sup>2</sup>



1800 679 268 info@i-build.com.au www.i-build.com.au <u>Facebook@ibuildau</u>
<u>YouTube@ibuildbuilding</u>
Pinterest @ibuildbuildings

Eastern Innovation 5A Hartnett Close Mulgrave VIC 3170 © copyright iBuild - v9.17 20220930





#### **KIT HOMES**

### **ABBEY VIEW**

SIMPLIFIED FLOORPLAN



#### **GROUND FLOORPLAN**



















### **KIT HOMES**

## **ABBEY VIEW**

SIMPLIFIED FLOORPLAN























#### **KIT HOMES**

## **ABBEY VIEW**

**DETAILED FLOORPLAN** 



**GROUND FLOORPLAN** 



















#### **KIT HOMES**

## **ABBEY VIEW**

**DETAILED FLOORPLAN** 



FIRST FLOORPLAN



















#### **KIT HOMES**

### **ABBEY VIEW**

**3D FLOORPLAN FIRST FLOOR** 









THE .estate2. AGE



ABC





#### **KIT HOMES**

### **ABBEY VIEW**

**3D FLOORPLAN GROUND FLOOR** 









THE .estate2. AGE



ABC