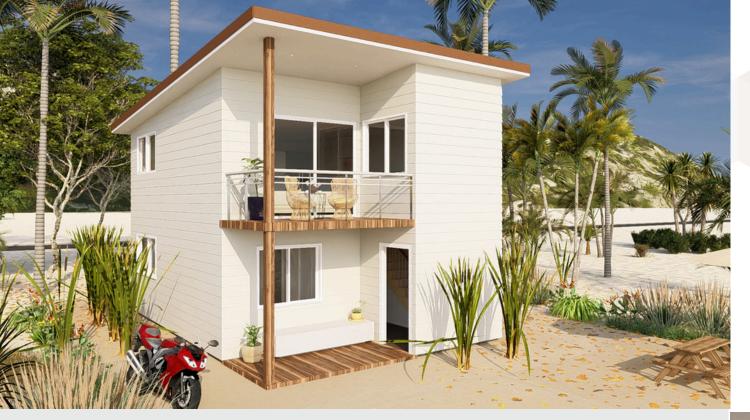

### **ABBEY VIEW**

This two-bedroom, one-bathroom home offers a practical design with comfort in mind. The first floor features an open-plan kitchen and living area, while the ground floor includes two cosy bedrooms, a bathroom, and a laundry. A welcoming deck adds outdoor appeal, making it an excellent choice for families, couples, or as a peaceful retreat.

### **ABBEY VIEW**

**3D FLOORPLAN FIRST FLOOR** 

THE .estate2. AGE

ABC