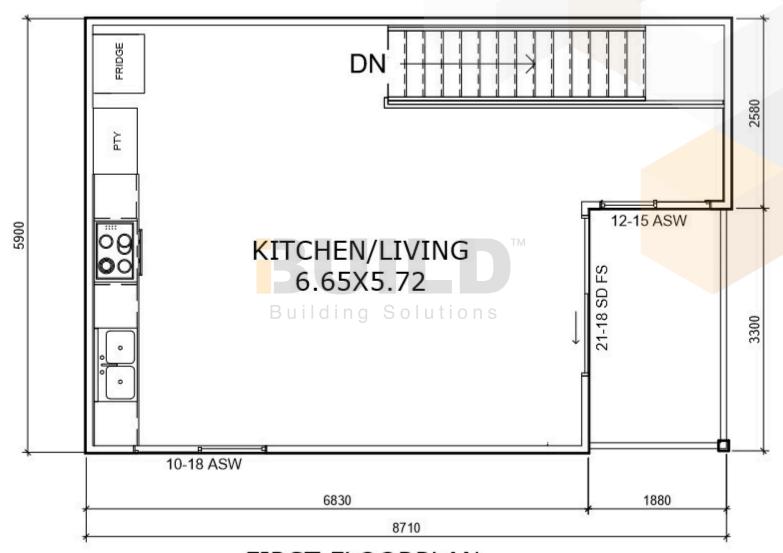

droom, one-bathroom home offers a practical design with comfort in mind. The first floor features an open-plan kitchen and living area, while the ground floor includes two cosy bedrooms, a bathroom, and a laundry. A welcoming deck adds outdoor appeal, making it an excellent choice for families, couples, or as a peaceful retreat.

91.06m<sup>2</sup> 12.60m<sup>2</sup>

TOTAL 103.66m<sup>2</sup>



1800 679 268 info@i-build.com.au www.i-build.com.au <u>Facebook@ibuildau</u>
<u>YouTube@ibuildbuilding</u>
Pinterest @ibuildbuildings

Eastern Innovation 5A Hartnett Close Mulgrave VIC 3170 © copyright iBuild - v9.17 20220930





#### **KIT HOMES**

### **ABBEY VIEW**

SIMPLIFIED FLOORPLAN



#### **GROUND FLOORPLAN**



















### **KIT HOMES**

## **ABBEY VIEW**

SIMPLIFIED FLOORPLAN























#### **KIT HOMES**

## **ABBEY VIEW**

**DETAILED FLOORPLAN** 



**GROUND FLOORPLAN** 



















#### **KIT HOMES**

## **ABBEY VIEW**

**DETAILED FLOORPLAN** 



FIRST FLOORPLAN



















#### **KIT HOMES**

### **ABBEY VIEW**

**3D FLOORPLAN FIRST FLOOR** 









THE .estate2. AGE



ABC





#### **KIT HOMES**

### **ABBEY VIEW**

**3D FLOORPLAN GROUND FLOOR** 









THE .estate2. AGE



ABC