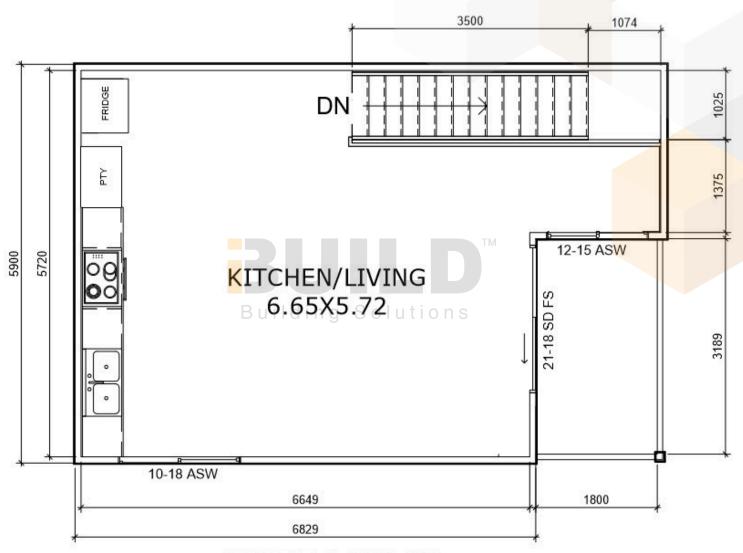

## **ABBEY VIEW**

**DETAILED FLOORPLAN** 

FIRST FLOORPLAN

### **ABBEY VIEW**

This two-bedroom, one-bathroom home offers a practical design with comfort in mind. The first floor features an open-plan kitchen and living area, while the ground floor includes two cosy bedrooms, a bathroom, and a laundry. A welcoming deck adds outdoor appeal, making it an excellent choice for families, couples, or as a peaceful retreat.