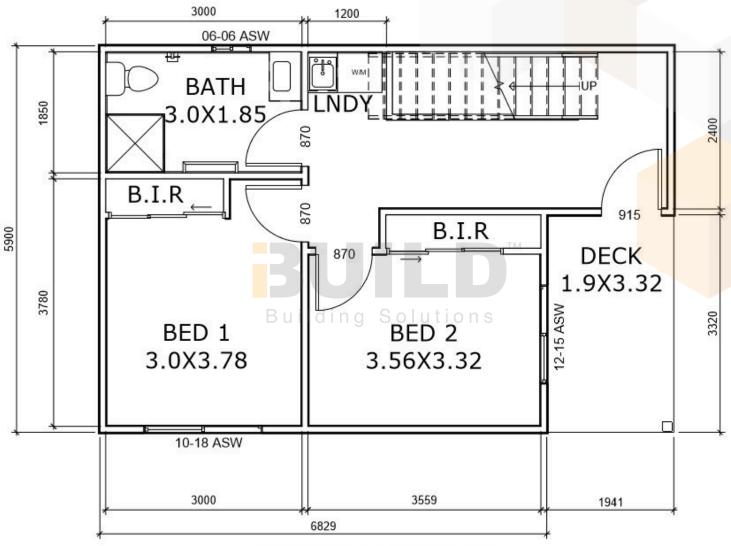

## **ABBEY VIEW**

**DETAILED FLOORPLAN** 

**GROUND FLOORPLAN** 

### **ABBEY VIEW**

This two-bedroom, one-bathroom home offers a practical design with comfort in mind. The first floor features an open-plan kitchen and living area, while the ground floor includes two cosy bedrooms, a bathroom, and a laundry. A welcoming deck adds outdoor appeal, making it an excellent choice for families, couples, or as a peaceful retreat.