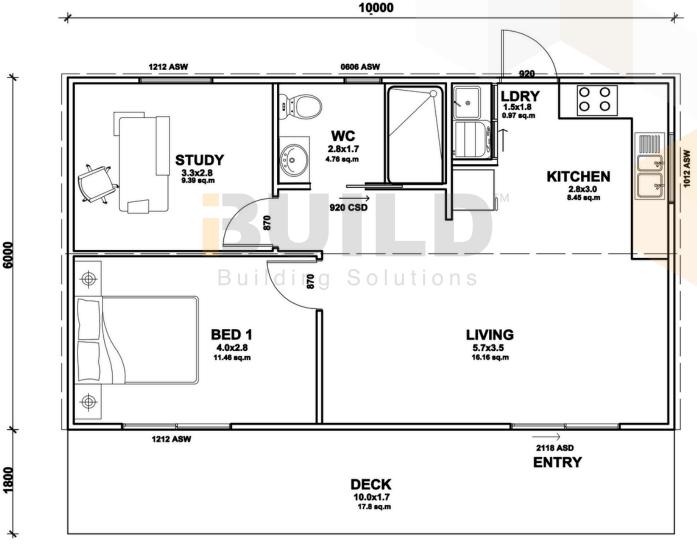

ENCLOSED OTHER 60m<sup>2</sup> 18m<sup>2</sup>

TOTAL 78m<sup>2</sup>

1800 679 268 info@i-build.com.au www.i-build.com.au

Facebook@ibuildau YouTube@ibuildbuilding Pinterest @ibuildbuildings Eastern Innovation 5A Hartnett Close Mulgrave VIC 3170 © copyright iBuild - v9.17 20220930