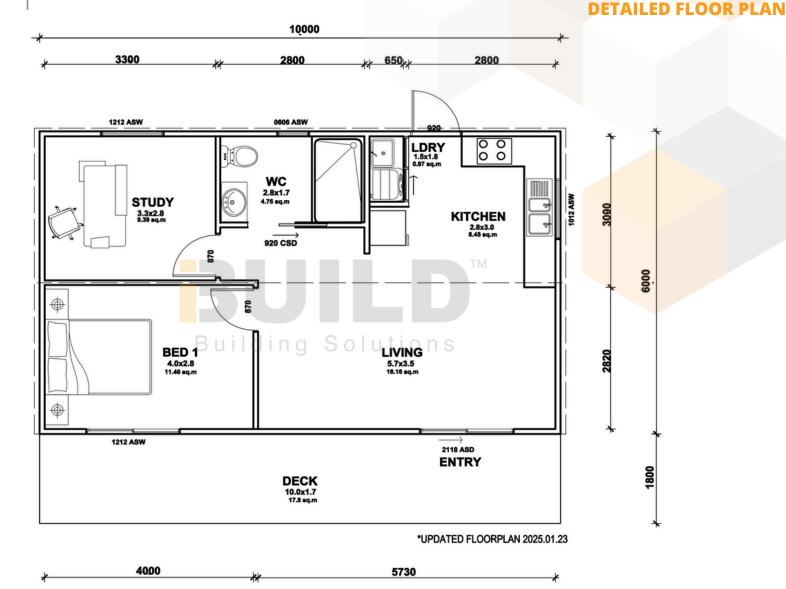

## AVILA SSD

**DETAILED FLOOR PLAN** 

Eastern Innovation 5A Hartnett Close Mulgrave VIC 3170