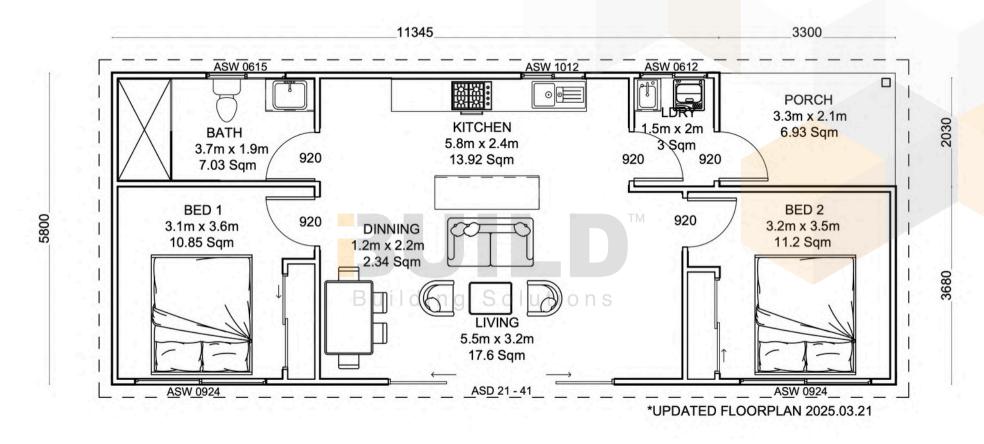

#### KIT HOMES ARARAT SIMPLIFIED FLOOR PLAN

14475

5620

### STRONGER • SMARTER • FASTER **MORE AFFORDABLE**

**KIT HOMES** ARARAT **DETAILED FLOOR PLAN** 

**59<sup>TH</sup> AUSTRALIAN** Export & Investment Awards EXPORT HUME BUSINESS AWARDS 2021

1800 679 268 info@i-build.com.au www.i-build.com.au