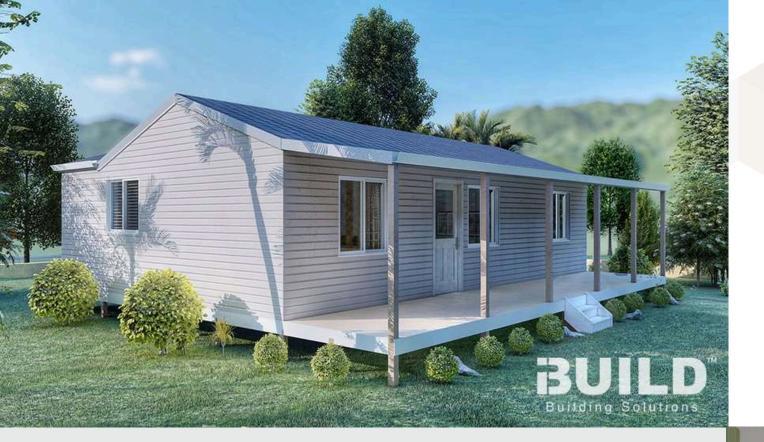

# ARMIDALE

Ideal for young families or retired people, Kit Homes Armidale will take no time to make you feel comfortable. Living room and both bedrooms have the verandah facing windows for enough natural light to brighten your home. An exclusive laundry room for people wanting it to be separate from the main living areas.