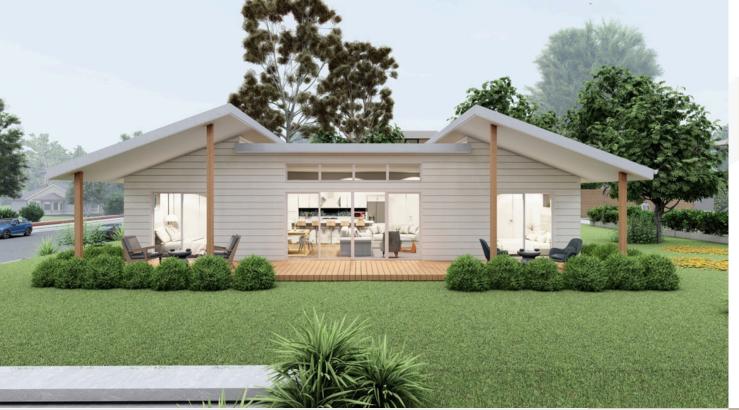

# BUNDABERG

The Kit Homes Bundaberg is a threebedroom design that blends comfort with practicality. A well-placed kitchen ensures effortless meal prep, while the home offers a relaxing retreat for everyday living or a peaceful getaway.