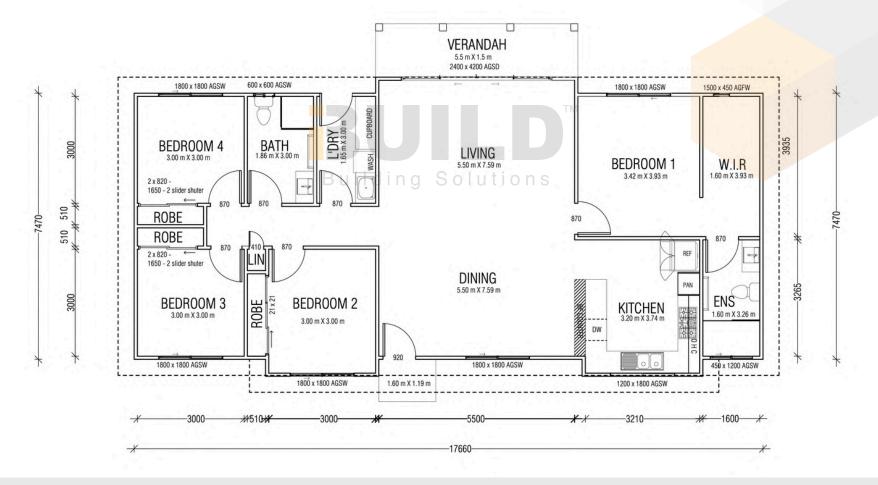

**ESSENDON**

The Kit Homes Essendon is a spacious fourbedroom design perfect for families. The well-appointed kitchen connects to the dining and living areas, creating a welcoming hub. The master suite features a walk-in robe and ensuite, while the other bedrooms offer ample storage.

**ENCLOSED** 137.59m<sup>2</sup>

OTHER 10.15m<sup>2</sup>

**TOTAL 147.74m<sup>2</sup>** 









1800 679 268 info@i-build.com.au www.i-build.com.au

Facebook@ibuildau Pinterest @ibuildbuildings Eastern Innovation 5A Hartnett Close Mulgrave VIC 3170 © copyright iBuild - v9.17 20220930





# STRONGER • SMARTER • FASTER MORE AFFORDABLE

**KIT HOMES** 

## **ESSENDON**

SIMPLIFIED FLOORPLAN























# STRONGER • SMARTER • FASTER MORE AFFORDABLE

# ESSENDON ESSENDON

**DETAILED FLOORPLAN** 























### STRONGER • SMARTER • FASTER **MORE AFFORDABLE**

#### **KIT HOMES**

## **ESSENDON**

**3D FLOORPLAN** 







1800 679 268 info@i-build.com.au www.i-build.com.au <u>Facebook@ibuildau</u> <u>YouTube@ibuildbuilding</u> <u>Pinterest @ibuildbuildings</u>

Eastern Innovation 5A Hartnett Close Mulgrave VIC 3170



THE .estera. AGE



ABC