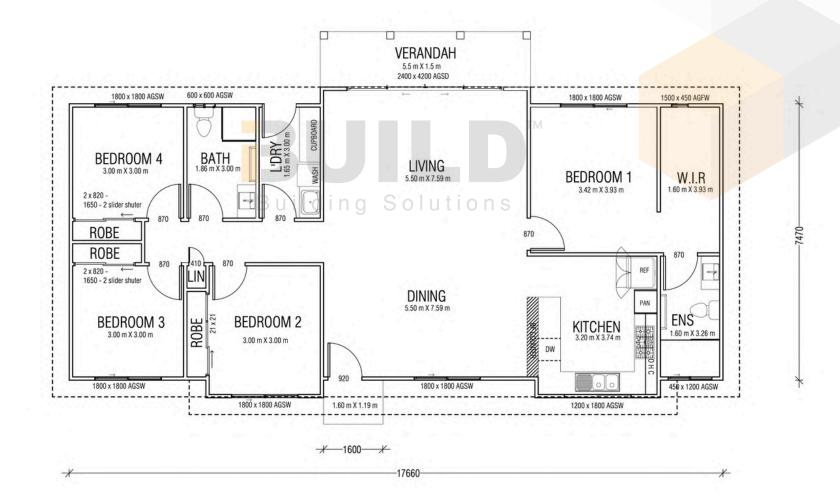

#### STRONGER • SMARTER • FASTER **MORE AFFORDABLE**

#### **KIT HOMES**

## **ESSENDON**

The Kit Homes Essendon is a spacious fourbedroom design perfect for families. The well-appointed kitchen connects to the dining and living areas, creating a welcoming hub. The master suite features a walk-in robe and ensuite, while the other bedrooms offer ample storage.

**ENCLOSED** 137.59m<sup>2</sup>

OTHER 10.15m<sup>2</sup>

**TOTAL 147.74m<sup>2</sup>** 









1800 679 268 info@i-build.com.au www.i-build.com.au

Facebook@ibuildau Pinterest @ibuildbuildings Eastern Innovation 5A Hartnett Close Mulgrave VIC 3170 © copyright iBuild - v9.17 20220930





# STRONGER • SMARTER • FASTER MORE AFFORDABLE

**KIT HOMES** 

## **ESSENDON**

SIMPLIFIED FLOORPLAN























# STRONGER • SMARTER • FASTER MORE AFFORDABLE

# ESSENDON ESSENDON

**DETAILED FLOORPLAN** 























### STRONGER • SMARTER • FASTER **MORE AFFORDABLE**

#### **KIT HOMES**

## **ESSENDON**

**3D FLOORPLAN** 







1800 679 268 info@i-build.com.au www.i-build.com.au <u>Facebook@ibuildau</u> <u>YouTube@ibuildbuilding</u> <u>Pinterest @ibuildbuildings</u>

Eastern Innovation 5A Hartnett Close Mulgrave VIC 3170



THE .estera. AGE



ABC