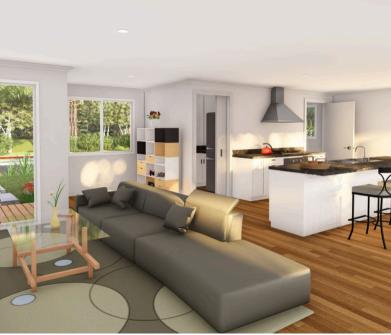

#### KIT HOMES GLADSTONE

The Kit Homes Gladstone is designed for families who crave functionality and flow. With three well-proportioned bedrooms, a generous open-plan kitchen, and expansive living/dining that connects seamlessly to the patio, it's perfect for both entertaining and everyday comfort.