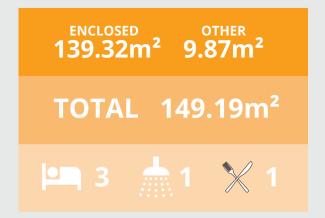

#### KIT HOMES GLADSTONE

The Kit Homes Gladstone is designed for families who crave functionality and flow. With three well-proportioned bedrooms, a generous open-plan kitchen, and expansive living/dining that connects seamlessly to the patio, it's perfect for both entertaining and everyday comfort.