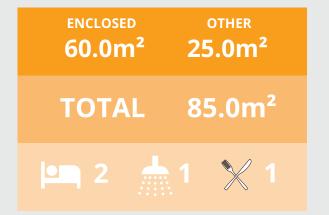

### KIT HOMES HAWTHORN

Kit Homes Hawthorn is designed for comfort with two bedrooms and a modern bathroom. The open-plan living and kitchen area is perfect for easy living, while the separate study offers a flexible workspace. Enjoy outdoor relaxation on the spacious deck, ideal for entertaining or unwinding.