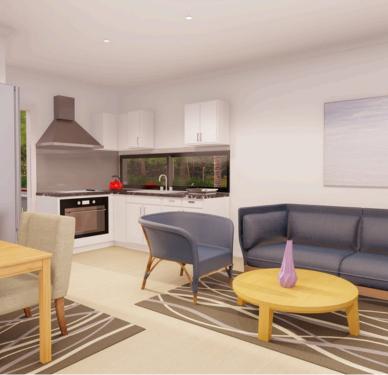

### KIT HOMES HAWTHORN

Kit Homes Hawthorn is designed for comfort with two bedrooms and a modern bathroom. The open-plan living and kitchen area is perfect for easy living, while the separate study offers a flexible workspace. Enjoy outdoor relaxation on the spacious deck, ideal for entertaining or unwinding.