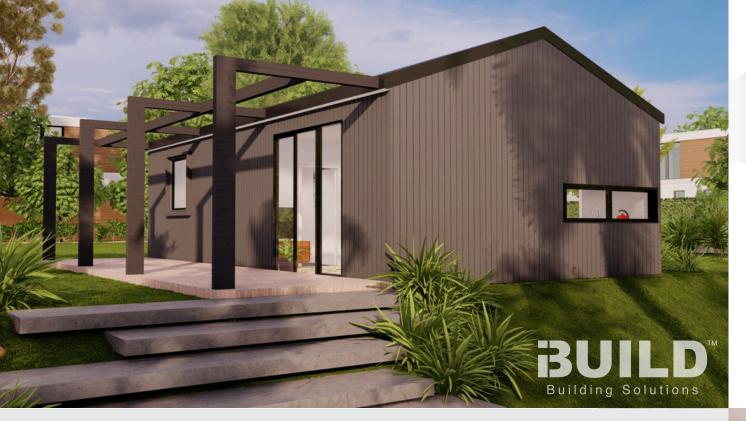

### KIT HOMES HAWTHORN

Kit Homes Hawthorn is designed for comfort with two bedrooms and a modern bathroom. The open-plan living and kitchen area is perfect for easy living, while the separate study offers a flexible workspace. Enjoy outdoor relaxation on the spacious deck, ideal for entertaining or unwinding.