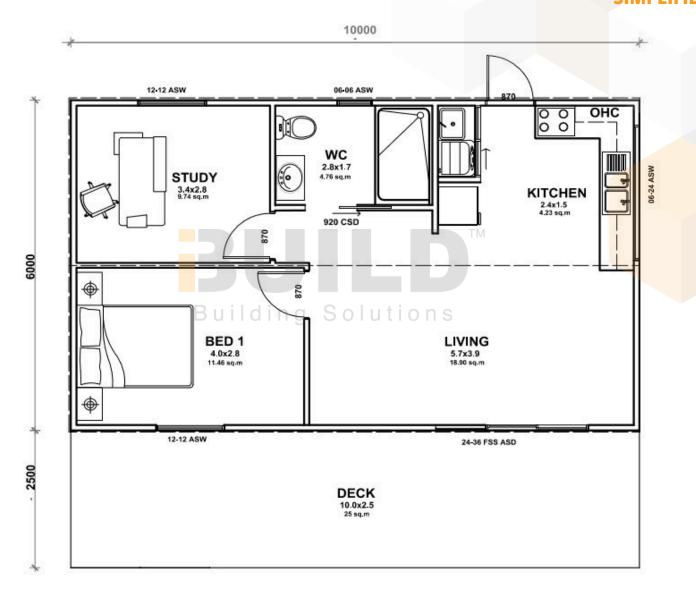

### KIT HOMES HAWTHORN

Kit Homes Hawthorn is designed for comfort with two bedrooms and a modern bathroom. The open-plan living and kitchen area is perfect for easy living, while the separate study offers a flexible workspace. Enjoy outdoor relaxation on the spacious deck, ideal for entertaining or unwinding.

#### KIT HOMES HAWTHORN DETAILED FLOOR PLAN

© copyright iBuild - v9.8 20220628

The Sydney Morning Herald

FINANCIAL REVIEW

**XDESIGN** 