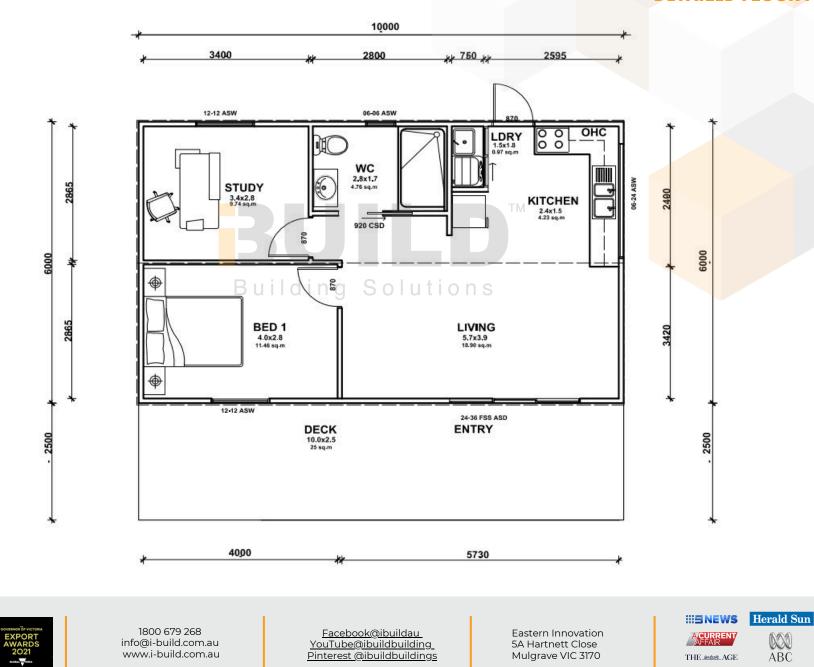

#### KIT HOMES HAWTHORN DETAILED FLOOR PLAN

© copyright iBuild - v9.8 20220628

The Sydney Morning Herald

FINANCIAL REVIEW

**XDESIGN** 

### KIT HOMES HAWTHORN

Kit Homes Hawthorn is designed for comfort with two bedrooms and a modern bathroom. The open-plan living and kitchen area is perfect for easy living, while the separate study offers a flexible workspace. Enjoy outdoor relaxation on the spacious deck, ideal for entertaining or unwinding.