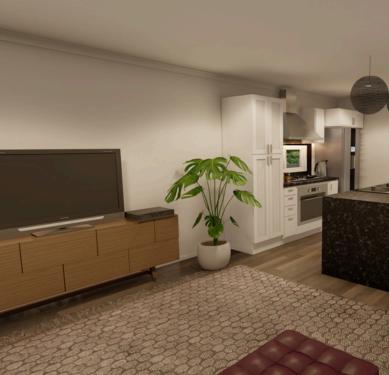

### Kingaroy

Perfect for singles or young couples, our Kit Homes Kingaroy possesses a compact living room with dining, a spacious bedroom, and a big enough kitchen for cooking enthusiasts. Get your mates to socialise. A big verandah is always a plus if you want to enjoy sunny days and breathe fresh air.