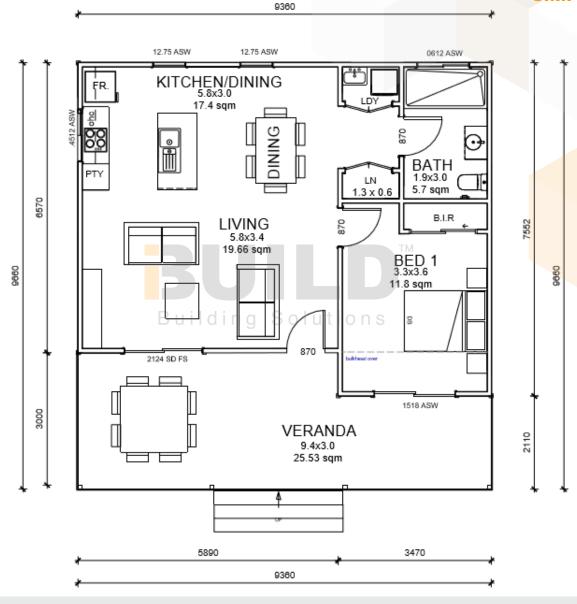

Kingaroy

Perfect for singles or young couples, our Kit Homes Kingaroy possesses a compact living room with dining, a spacious bedroom, and a big enough kitchen for cooking enthusiasts. Get your mates to socialise. A big verandah is always a plus if you want to enjoy sunny days and breathe fresh air.

**64.94**m<sup>2</sup>

OTHER **25.53** m<sup>2</sup>

**TOTAL 90.47** m<sup>2</sup>





S9<sup>TH</sup> AUSTRALIAN
Export & Investment Awards
HUME BUSINESS
AWARDS 2021

T

1800 679 268 info@i-build.com.au www.i-build.com.au

<u>Facebook@ibuildau</u>
<u>YouTube@ibuildbuilding</u>
Pinterest @ibuildbuildings

Eastern Innovation 5A Hartnett Close Mulgrave VIC 3170 © copyright iBuild - v9.17 20220930





## STRONGER • SMARTER • FASTER MORE AFFORDABLE

# KIT HOMES Kingaroy SIMPLIFIED FLOORPLAN





















## STRONGER • SMARTER • FASTER MORE AFFORDABLE

# KIT HOMES Kingaroy DETAILED FLOORPLAN





















#### STRONGER • SMARTER • FASTER **MORE AFFORDABLE**

### **KIT HOMES** Kingaroy **3D FLOORPLAN**







1800 679 268 info@i-build.com.au www.i-build.com.au

Facebook@ibuildau YouTube@ibuildbuilding Pinterest @ibuildbuildings Eastern Innovation 5A Hartnett Close Mulgrave VIC 3170



THE .estate2. AGE



ABC