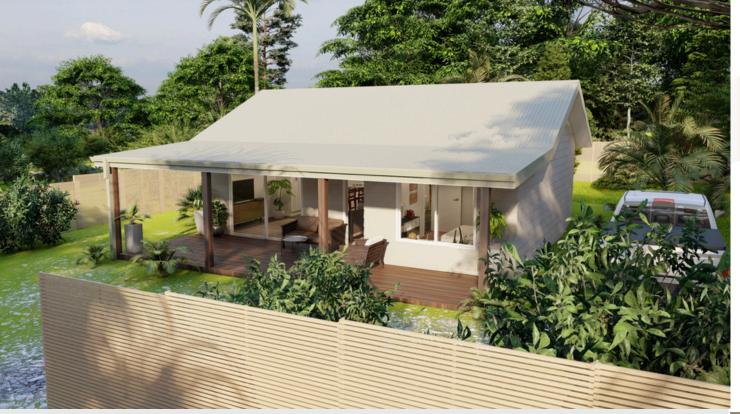

### Kingaroy

Perfect for singles or young couples, our Kit Homes Kingaroy possesses a compact living room with dining, a spacious bedroom, and a big enough kitchen for cooking enthusiasts. Get your mates to socialise. A big verandah is always a plus if you want to enjoy sunny days and breathe fresh air.

**64.94**m<sup>2</sup>

OTHER **25.53** m<sup>2</sup>

**TOTAL 90.47** m<sup>2</sup>

S9<sup>TH</sup> AUSTRALIAN
Export & Investment Awards
HUME BUSINESS
AWARDS 2021

T

1800 679 268 info@i-build.com.au www.i-build.com.au