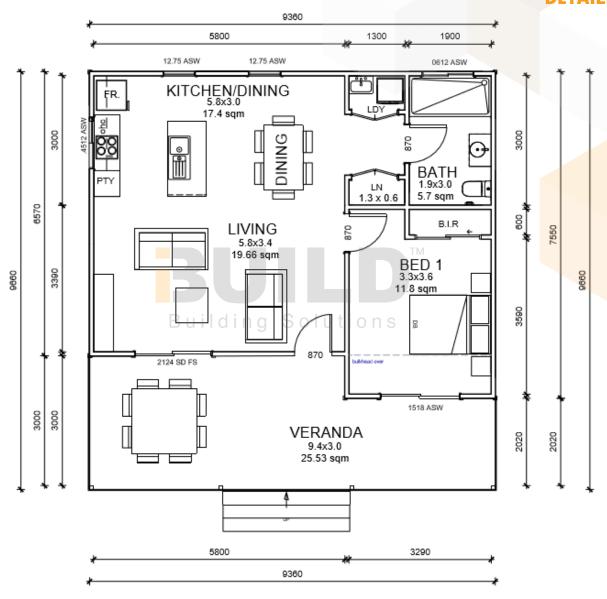

ining, a spacious bedroom, and a big enough kitchen for cooking enthusiasts. Get your mates to socialise. A big verandah is always a plus if you want to enjoy sunny days and breathe fresh air.

**64.94**m<sup>2</sup>

OTHER **25.53** m<sup>2</sup>

**TOTAL 90.47** m<sup>2</sup>





S9<sup>TH</sup> AUSTRALIAN
Export & Investment Awards
HUME BUSINESS
AWARDS 2021

T

1800 679 268 info@i-build.com.au www.i-build.com.au

<u>Facebook@ibuildau</u>
<u>YouTube@ibuildbuilding</u>
Pinterest @ibuildbuildings

Eastern Innovation 5A Hartnett Close Mulgrave VIC 3170 © copyright iBuild - v9.17 20220930





## STRONGER • SMARTER • FASTER MORE AFFORDABLE

# KIT HOMES Kingaroy SIMPLIFIED FLOORPLAN





















## STRONGER • SMARTER • FASTER MORE AFFORDABLE

# KIT HOMES Kingaroy DETAILED FLOORPLAN





















#### STRONGER • SMARTER • FASTER **MORE AFFORDABLE**

### **KIT HOMES** Kingaroy **3D FLOORPLAN**







1800 679 268 info@i-build.com.au www.i-build.com.au

Facebook@ibuildau YouTube@ibuildbuilding Pinterest @ibuildbuildings Eastern Innovation 5A Hartnett Close Mulgrave VIC 3170



THE .estate2. AGE



ABC