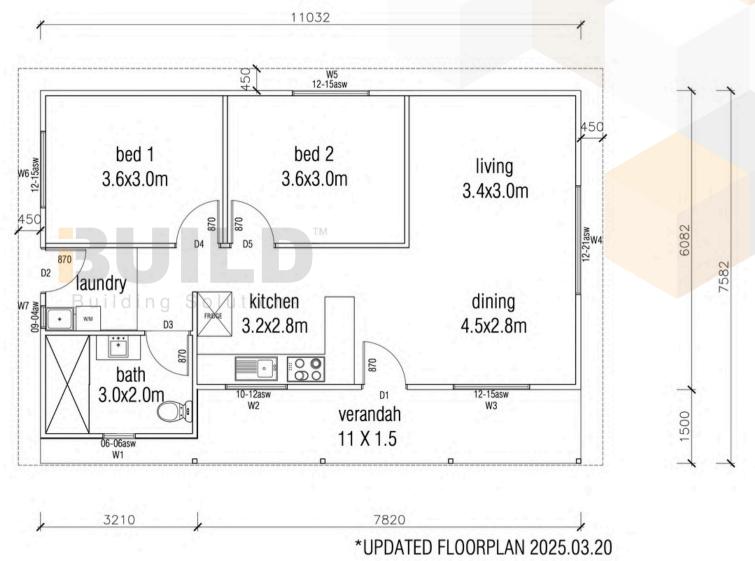

### STRONGER • SMARTER • FASTER **MORE AFFORDABLE**

#### **KIT HOMES**

### Launceston

This unique two bedroom kit home exudes character and charm with a seamless open living space that is perfect for all occasions.

**ENCLOSED 70.3**m<sup>2</sup>

OTHER **13.33**m<sup>2</sup>

**TOTAL 83.63** m<sup>2</sup>



2 1





1800 679 268 info@i-build.com.au www.i-build.com.au

Facebook@ibuildau YouTube@ibuildbuilding Pinterest @ibuildbuildings Eastern Innovation 5A Hartnett Close Mulgrave VIC 3170 © copyright iBuild - v9.17 20220930





# STRONGER • SMARTER • FASTER MORE AFFORDABLE

#### **KIT HOMES**

### Launceston

SIMPLIFIED FLOORPLAN





















# STRONGER • SMARTER • FASTER MORE AFFORDABLE

#### **KIT HOMES**

## Launceston

**DETAILED FLOORPLAN**