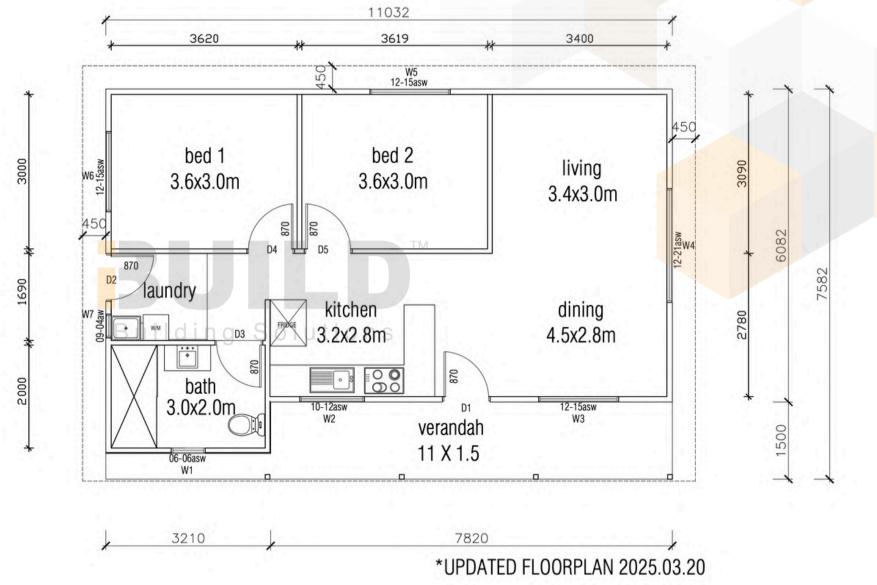

### STRONGER • SMARTER • FASTER **MORE AFFORDABLE**

#### **KIT HOMES**

### Launceston

This unique two bedroom kit home exudes character and charm with a seamless open living space that is perfect for all occasions.

**ENCLOSED 70.3**m<sup>2</sup>

OTHER **13.33**m<sup>2</sup>

**TOTAL 83.63** m<sup>2</sup>



2 1





1800 679 268 info@i-build.com.au www.i-build.com.au

Facebook@ibuildau YouTube@ibuildbuilding Pinterest @ibuildbuildings Eastern Innovation 5A Hartnett Close Mulgrave VIC 3170 © copyright iBuild - v9.17 20220930





# STRONGER • SMARTER • FASTER MORE AFFORDABLE

#### **KIT HOMES**

### Launceston

SIMPLIFIED FLOORPLAN





















# STRONGER • SMARTER • FASTER MORE AFFORDABLE

#### **KIT HOMES**

## Launceston

**DETAILED FLOORPLAN**