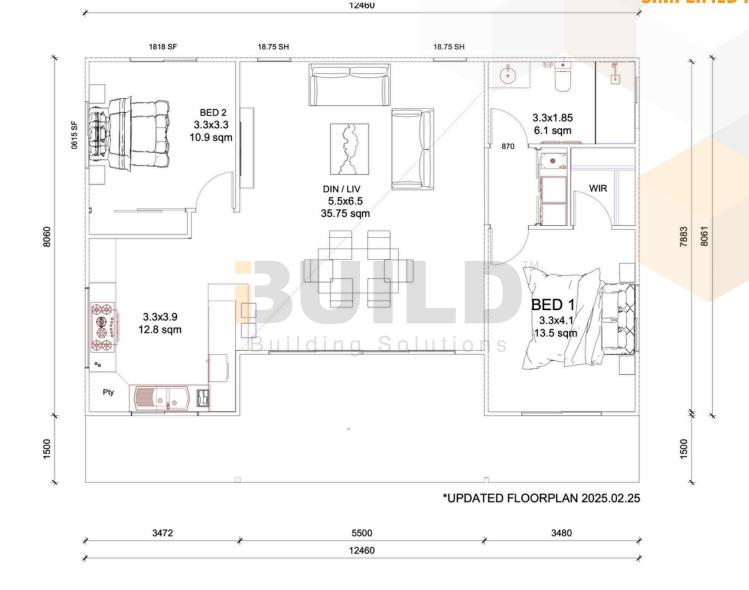

### STRONGER • SMARTER • FASTER MORE AFFORDABLE

### MACKAY

This two-bedroom haven has everything you need to achieve country living perfection.

enclosed 92.76m<sup>2</sup>

OTHER **26.24m<sup>2</sup>** 

TOTAL 119m<sup>2</sup>

1





1800 679 268 info@i-build.com.au www.i-build.com.au

<u>Facebook@ibuildau</u> <u>YouTube@ibuildbuilding</u> <u>Pinterest @ibuildbuildings</u> Eastern Innovation 5A Hartnett Close Mulgrave VIC 3170 © copyright iBuild - v9.17 20220930





### STRONGER • SMARTER • FASTER MORE AFFORDABLE

## MACKAY

SIMPLIFIED FLOORPLAN





















### STRONGER • SMARTER • FASTER MORE AFFORDABLE

# MACKAY