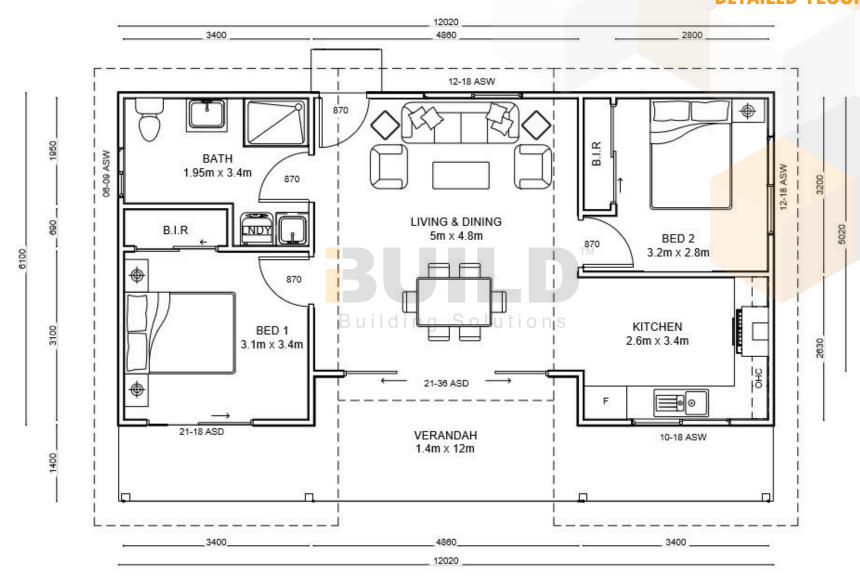

IT HOMES**

#### Melrose

This modern looking design with its skillion roof is neat and compact. Kit homes Melrose is perfectly suited for a retired couple. It can be used for a vacation/holiday home due to its features. The snug deck leading off the living area is ideal for alfresco dining.

**68.54**m<sup>2</sup>

**OTHER 22** m<sup>2</sup>

**TOTAL 90.54**m<sup>2</sup>





Export & Investment Awards

Export & Investment Awards

HUME BUSINESS

AWARDS 2021

1800 679 268 info@i-build.com.au www.i-build.com.au <u>Facebook@ibuildau</u>
<u>YouTube@ibuildbuilding</u>
Pinterest @ibuildbuildings

Eastern Innovation 5A Hartnett Close Mulgrave VIC 3170 © copyright iBuild - v9.17 20220930





#### **KIT HOMES**

### Melrose

SIMPLIFIED FLOORPLAN





















# Melrose DETAILED FLOORPLAN





















#### **KIT HOMES**

## Melrose

**3D FLOORPLAN** 







1800 679 268 info@i-build.com.au www.i-build.com.au

<u>Facebook@ibuildau</u> <u>YouTube@ibuildbuilding</u> Pinterest @ibuildbuildings Eastern Innovation 5A Hartnett Close Mulgrave VIC 3170



THE .estate2. AGE



ABC