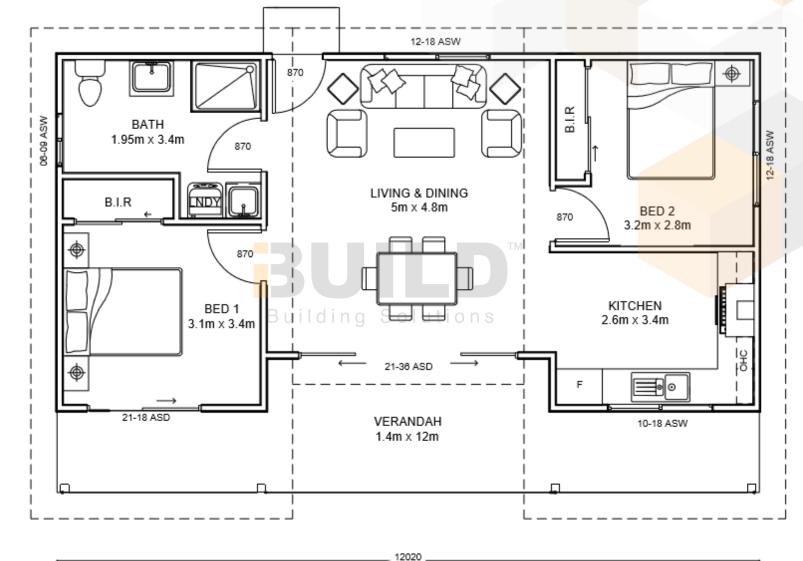

#### **KIT HOMES**

#### Melrose

This modern looking design with its skillion roof is neat and compact. Kit homes Melrose is perfectly suited for a retired couple. It can be used for a vacation/holiday home due to its features. The snug deck leading off the living area is ideal for alfresco dining.

**68.54**m<sup>2</sup>

**OTHER 22** m<sup>2</sup>

**TOTAL 90.54**m<sup>2</sup>





Export & Investment Awards

Export & Investment Awards

HUME BUSINESS

AWARDS 2021

1800 679 268 info@i-build.com.au www.i-build.com.au <u>Facebook@ibuildau</u>
<u>YouTube@ibuildbuilding</u>
Pinterest @ibuildbuildings

Eastern Innovation 5A Hartnett Close Mulgrave VIC 3170 © copyright iBuild - v9.17 20220930





#### **KIT HOMES**

### Melrose

SIMPLIFIED FLOORPLAN





















# Melrose DETAILED FLOORPLAN





















#### **KIT HOMES**

## Melrose

**3D FLOORPLAN** 







1800 679 268 info@i-build.com.au www.i-build.com.au

<u>Facebook@ibuildau</u> <u>YouTube@ibuildbuilding</u> Pinterest @ibuildbuildings Eastern Innovation 5A Hartnett Close Mulgrave VIC 3170



THE .estate2. AGE



ABC