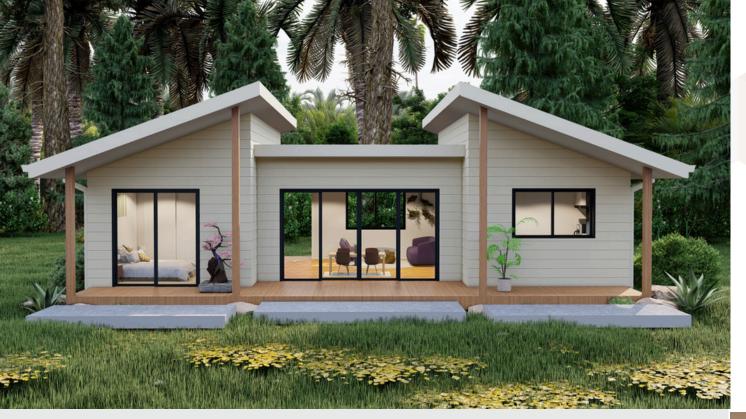

#### Melrose

This modern looking design with its skillion roof is neat and compact. Kit homes Melrose is perfectly suited for a retired couple. It can be used for a vacation/holiday home due to its features. The snug deck leading off the living area is ideal for alfresco dining.

**68.54**m<sup>2</sup>

**OTHER 22** m<sup>2</sup>

**TOTAL 90.54**m<sup>2</sup>

Export & Investment Awards

Export & Investment Awards

HUME BUSINESS

AWARDS 2021

1800 679 268 info@i-build.com.au www.i-build.com.au <u>Facebook@ibuildau</u>
<u>YouTube@ibuildbuilding</u>
Pinterest @ibuildbuildings