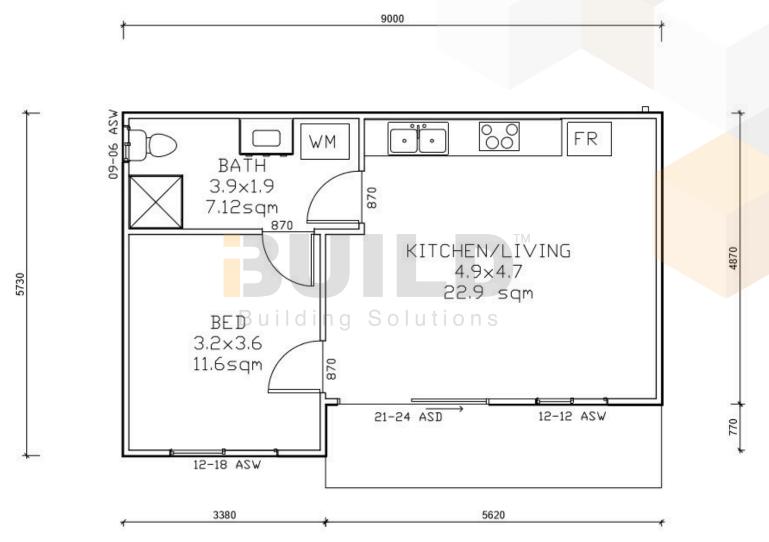

#### **KIT HOMES**

### **MORNINGTON**

Kit Homes Mornington is artfully designed for peaceful, private living. The open living and dining room, featuring several windows, welcomes natural light into the space. The design is completed with a spacious bedroom and bathroom. ENCLOSED

47.1m<sup>2</sup>

OTHER

7.8m<sup>2</sup>

TOTAL 54.9m<sup>2</sup>







1800 679 268 info@i-build.com.au www.i-build.com.au

<u>Facebook@ibuildau</u> <u>YouTube@ibuildbuilding</u> Pinterest @ibuildbuildings Eastern Innovation 5A Hartnett Close Mulgrave VIC 3170 © copyright iBuild - v9.17 20220930





KIT HOMES

### **MORNINGTON**

SIMPLIFIED FLOOR PLAN





















#### **KIT HOMES**

### **MORNINGTON**

**DETAILED FLOOR PLAN** 





















#### **KIT HOMES**

### MORNINGTON

**3D FLOOR PLAN** 







1800 679 268 info@i-build.com.au www.i-build.com.au <u>Facebook@ibuildau</u> <u>YouTube@ibuildbuilding</u> Pinterest @ibuildbuildings Eastern Innovation 5A Hartnett Close Mulgrave VIC 3170



THE .estate2. AGE



ABC