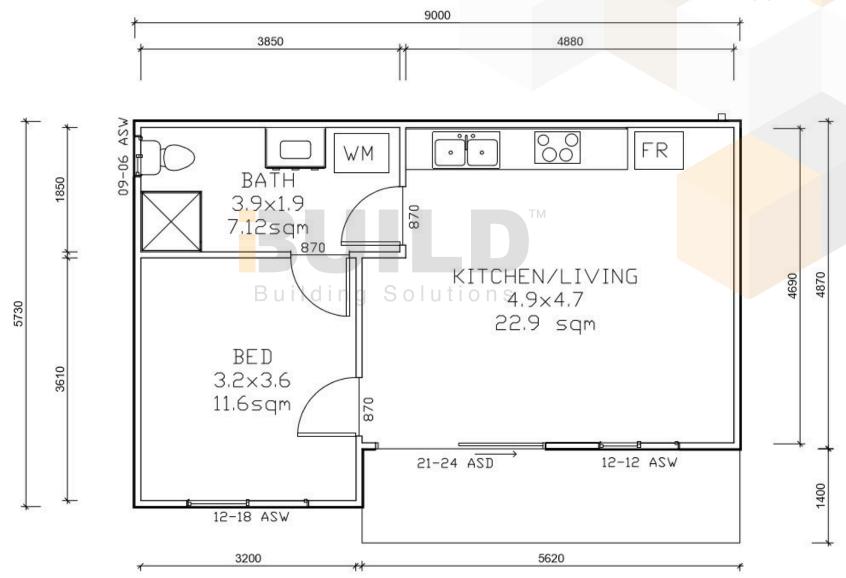

#### **KIT HOMES**

### **MORNINGTON**

Kit Homes Mornington is artfully designed for peaceful, private living. The open living and dining room, featuring several windows, welcomes natural light into the space. The design is completed with a spacious bedroom and bathroom. ENCLOSED

47.1m<sup>2</sup>

OTHER

7.8m<sup>2</sup>

TOTAL 54.9m<sup>2</sup>







1800 679 268 info@i-build.com.au www.i-build.com.au

<u>Facebook@ibuildau</u> <u>YouTube@ibuildbuilding</u> Pinterest @ibuildbuildings Eastern Innovation 5A Hartnett Close Mulgrave VIC 3170 © copyright iBuild - v9.17 20220930





KIT HOMES

### **MORNINGTON**

SIMPLIFIED FLOOR PLAN





















#### **KIT HOMES**

### **MORNINGTON**

**DETAILED FLOOR PLAN** 





















#### **KIT HOMES**

### MORNINGTON

**3D FLOOR PLAN** 







1800 679 268 info@i-build.com.au www.i-build.com.au <u>Facebook@ibuildau</u> <u>YouTube@ibuildbuilding</u> Pinterest @ibuildbuildings Eastern Innovation 5A Hartnett Close Mulgrave VIC 3170



THE .estate2. AGE



ABC