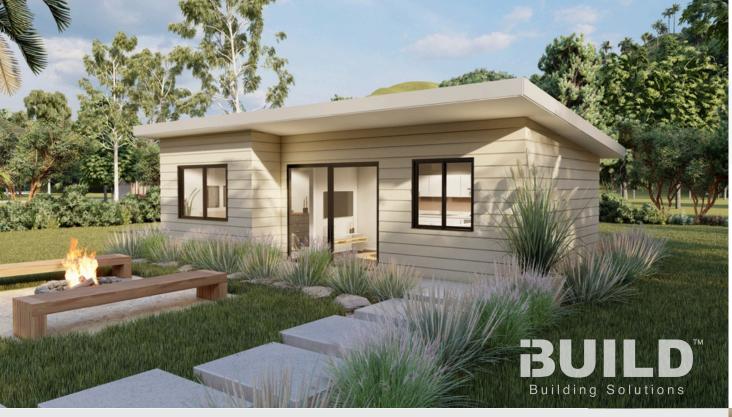

### **MORNINGTON**

Kit Homes Mornington is artfully designed for peaceful, private living. The open living and dining room, featuring several windows, welcomes natural light into the space. The design is completed with a spacious bedroom and bathroom. ENCLOSED

47.1m<sup>2</sup>

OTHER

7.8m<sup>2</sup>

TOTAL 54.9m<sup>2</sup>

1800 679 268 info@i-build.com.au www.i-build.com.au

<u>Facebook@ibuildau</u> <u>YouTube@ibuildbuilding</u> Pinterest @ibuildbuildings Eastern Innovation 5A Hartnett Close Mulgrave VIC 3170 © copyright iBuild - v9.17 20220930