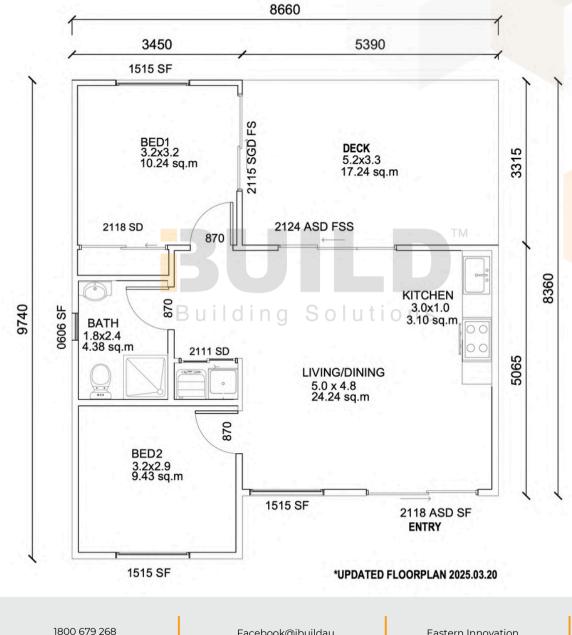

# ENCLOSED OTHER 59.64m² 17.24m² TOTAL 76.88m² Image: 2 1 1

1800 679 268 info@i-build.com.au www.i-build.com.au <u>Facebook@ibuildau</u> <u>YouTube@ibuildbuilding</u> Pinterest @ibuildbuildings Eastern Innovation 5A Hartnett Close Mulgrave VIC 3170 © copyright iBuild - v9.17 20220930

#### KIT HOMES MUDGEE SIMPLIFIED FLOOR PLAN

S9<sup>TH</sup> AUSTRALIAN Export & Investment Awards EXPORT AWARDS 2021

1800 679 268 info@i-build.com.au www.i-build.com.au <u>Facebook@ibuildau</u> <u>YouTube@ibuildbuilding</u> <u>Pinterest @ibuildbuildings</u> Eastern Innovation 5A Hartnett Close Mulgrave VIC 3170