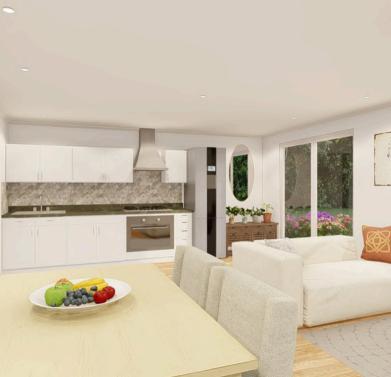

# **MUDGEE**

Perfect for singles or young couples, our compact Kit Homes Mudgee features a master bedroom and a small guest room. It boasts a spacious verandah, ideal for enjoying the sunset. Mudgee offers the perfect balance of privacy and socialising.