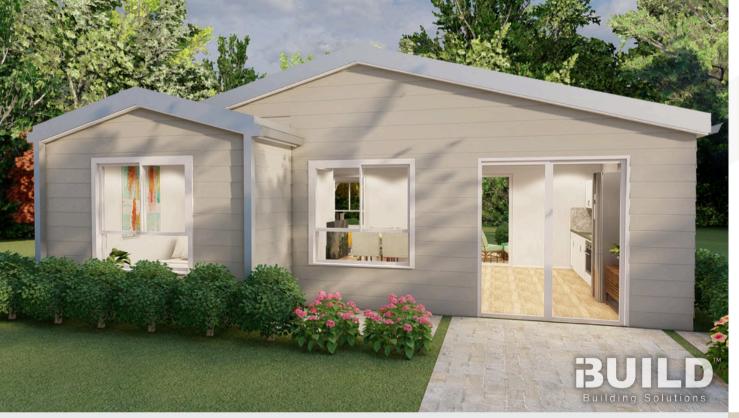

# **MUDGEE**

Perfect for singles or young couples, our compact Kit Homes Mudgee features a master bedroom and a small guest room. It boasts a spacious verandah, ideal for enjoying the sunset. Mudgee offers the perfect balance of privacy and socialising.