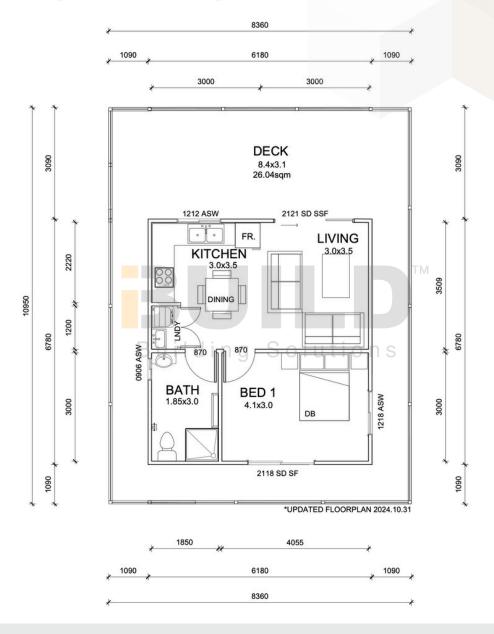

### STRONGER • SMARTER • FASTER **MORE AFFORDABLE**

#### **KIT HOMES**

# Newman

The Kit Homes Newman has an allencompassing verandah that gives you a vantage point to look out from in every direction. With a deluxe bedroom combined with a spacious living area, the Kit Homes Newman will leave you wanting for nothing.

ENCLOSED 42.17m<sup>2</sup> OTHER 49.44m<sup>2</sup>

**TOTAL 91.61m<sup>2</sup>** 









1800 679 268 info@i-build.com.au www.i-build.com.au

Facebook@ibuildau YouTube@ibuildbuilding Pinterest @ibuildbuildings Eastern Innovation 5A Hartnett Close Mulgrave VIC 3170

© copyright iBuild - v9.17 20220930



# STRONGER • SMARTER • FASTER MORE AFFORDABLE

Newman
SIMPLIFIED FLOOR PLAN



















## STRONGER • SMARTER • FASTER **MORE AFFORDABLE**





**DETAILED FLOOR PLAN**