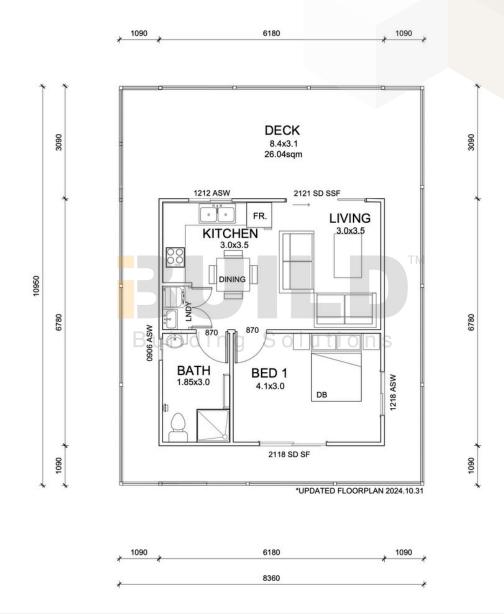

### STRONGER • SMARTER • FASTER **MORE AFFORDABLE**

#### **KIT HOMES**

# Newman

The Kit Homes Newman has an allencompassing verandah that gives you a vantage point to look out from in every direction. With a deluxe bedroom combined with a spacious living area, the Kit Homes Newman will leave you wanting for nothing.

ENCLOSED 42.17m<sup>2</sup> OTHER 49.44m<sup>2</sup>

**TOTAL 91.61m<sup>2</sup>** 









1800 679 268 info@i-build.com.au www.i-build.com.au

Facebook@ibuildau YouTube@ibuildbuilding Pinterest @ibuildbuildings Eastern Innovation 5A Hartnett Close Mulgrave VIC 3170

© copyright iBuild - v9.17 20220930



# STRONGER • SMARTER • FASTER MORE AFFORDABLE

Newman
SIMPLIFIED FLOOR PLAN



















## STRONGER • SMARTER • FASTER **MORE AFFORDABLE**





**DETAILED FLOOR PLAN**