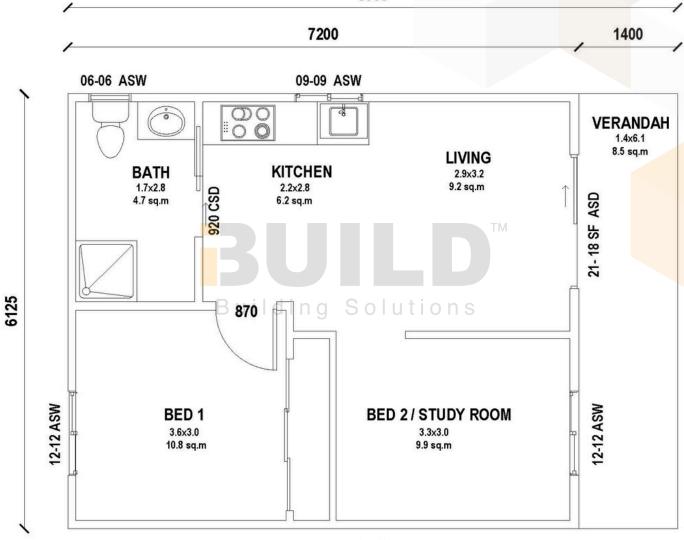

ENCLOSED 44.1m<sup>2</sup>

OTHER 2.5m<sup>2</sup>

TOTAL 52.6m<sup>2</sup>

1

1800 679 268 info@i-build.com.au www.i-build.com.au

<u>Facebook@ibuildau</u> <u>YouTube@ibuildbuilding</u> <u>Pinterest @ibuildbuildings</u> Eastern Innovation 5A Hartnett Close Mulgrave VIC 3170 © copyright iBuild - v9.17 20220930

8600

PORTLAND

SIMPLIFIED FLOOR PLAN

8600

8600

PORTLAND

**KIT HOMES** 