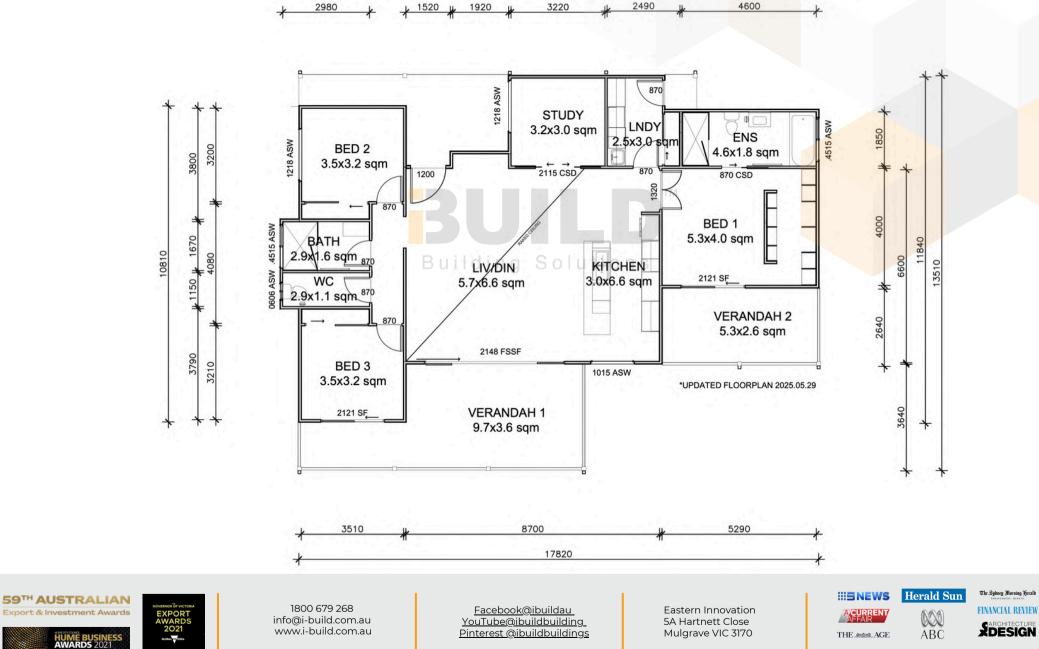

#### STRONGER • SMARTER • FASTER **MORE AFFORDABLE**

18460 870 1218 ASW STUDY 虖 4515 ASW LNDY 3.2x3.0 sam ENS 2.5x3.0 sqm **218 ASW** BED 2 4.6x1.8 sam 3.5x3.2 sqm 870 2115 CSD. 1200 870 CSD 320 870 BED 1 4515 ASW 5.3x4.0 sqm BATH 10810 2.9x1.6 sqm 870 13510 Bui LIV/DIN KITCHEN ASW 2121 SF 3.0x6.6 sqm WC 5.7x6.6 sqm 0000 2.9x1.1 sqm 870 **VERANDAH 2** 870 5.3x2.6 sqm 2148 FSSF BED 3 1015 ASW 3.5x3.2 sqm \*UPDATED FLOORPLAN 2025.05.29 **VERANDAH 1** 2121 SF 9.7x3.6 sqm 17820 Herald Sun

# **TOWNSVILLE**

**DETAILED FLOORPLAN** 

18460

© copyright iBuild - v9.8 20220628