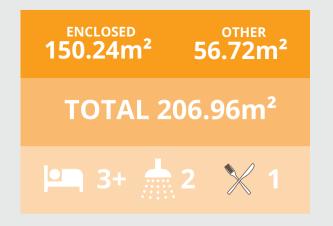

## TOWNSVILLE

Tailored to suit every type of lifestyle Kit Homes Townsville exudes perfection. With not just one or two, but three distinct outdoor spaces, it offers an unmatched level of versatility. Step indoors to discover an exquisitely crafted interior where abundant natural light bathes the space, evoking a sense of contemporary luxury.