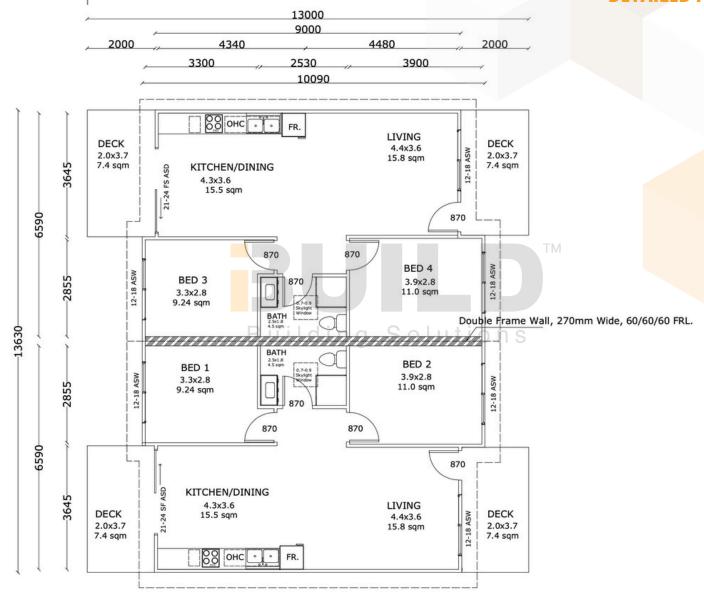

• FASTER MORE AFFORDABLE

#### WOY WOY

Thoughtfully designed for practicality, this 2-bedroom, 1-bathroom duplex offers comfortable living with a well-planned layout. Perfect for investors, downsizers, or multi-generational families, it provides both independence and convenience.

ENCLOSED OTHER 126.94m<sup>2</sup>

**TOTAL 155.48m<sup>2</sup>** 



2





1800 679 268 info@i-build.com.au www.i-build.com.au

<u>Facebook@ibuildau</u> <u>YouTube@ibuildbuilding</u> <u>Pinterest @ibuildbuildings</u> Eastern Innovation 5A Hartnett Close Mulgrave VIC 3170 © copyright iBuild - v9.17 20220930





#### STRONGER • SMARTER • FASTER **MORE AFFORDABLE**

#### **KIT HOMES WOY WOY** SIMPLIFIED FLOORPLAN





















### STRONGER • SMARTER • FASTER MORE AFFORDABLE

# WOY WOY DETAILED FLOORPLAN





















## STRONGER • SMARTER • FASTER MORE AFFORDABLE

# WOY WOY 3D FLOORPLAN











ABC