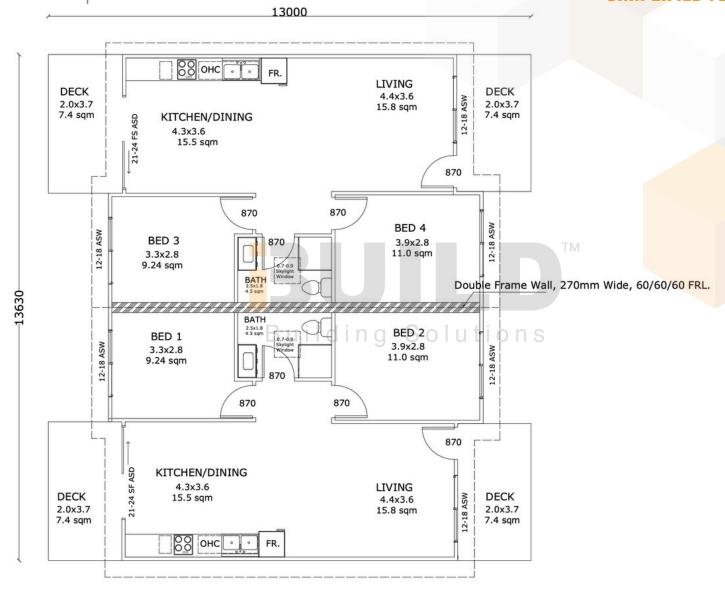

#### STRONGER • SMARTER • FASTER MORE AFFORDABLE

#### WOY WOY

Thoughtfully designed for practicality, this 2-bedroom, 1-bathroom duplex offers comfortable living with a well-planned layout. Perfect for investors, downsizers, or multi-generational families, it provides both independence and convenience.

ENCLOSED OTHER 126.94m<sup>2</sup>

**TOTAL 155.48m<sup>2</sup>** 



2





1800 679 268 info@i-build.com.au www.i-build.com.au

<u>Facebook@ibuildau</u> <u>YouTube@ibuildbuilding</u> <u>Pinterest @ibuildbuildings</u> Eastern Innovation 5A Hartnett Close Mulgrave VIC 3170 © copyright iBuild - v9.17 20220930





#### STRONGER • SMARTER • FASTER **MORE AFFORDABLE**

#### **KIT HOMES WOY WOY** SIMPLIFIED FLOORPLAN





















### STRONGER • SMARTER • FASTER MORE AFFORDABLE

# WOY WOY DETAILED FLOORPLAN





















## STRONGER • SMARTER • FASTER MORE AFFORDABLE

# WOY WOY 3D FLOORPLAN











ABC