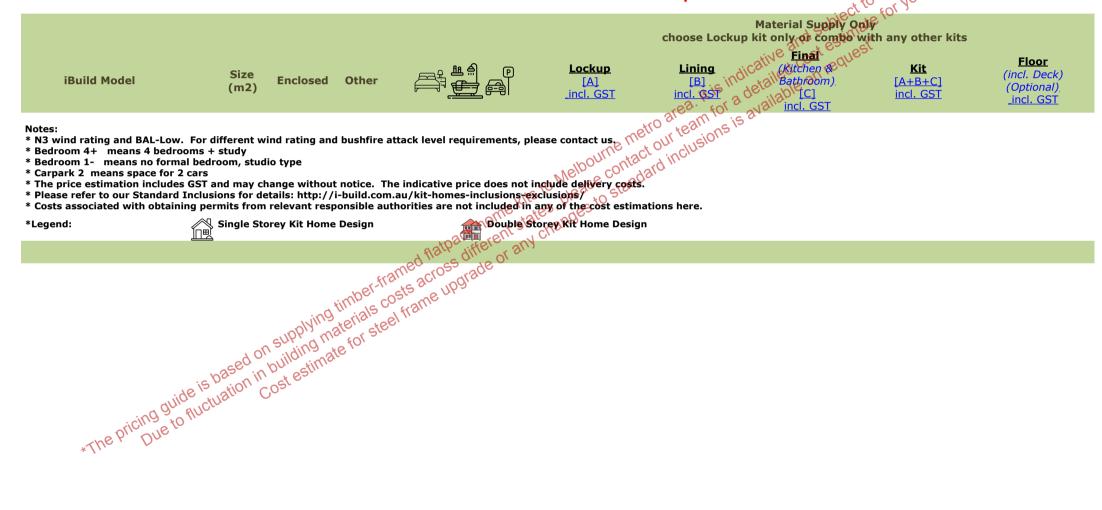

|                                                             |   |              |            |               |           |               |                  |                             | choose Lockup                         | Material Supply On<br>kit only or combo w                                                                                                                                                                                                                                           | ith any other kits          |                                                                |
|-------------------------------------------------------------|---|--------------|------------|---------------|-----------|---------------|------------------|-----------------------------|---------------------------------------|-------------------------------------------------------------------------------------------------------------------------------------------------------------------------------------------------------------------------------------------------------------------------------------|-----------------------------|----------------------------------------------------------------|
| iBuild Model                                                |   | Size<br>(m2) | Enclosed   | Other         |           | ≞ ≙<br>€      | e<br>F           | Lockup<br>[A]<br>_incl. GST | Lining<br>[B] indif<br>incl. (SF) a d | Material Supply On           Final           Kitchen K           Bathroom).           ICI           incl. GST           Sp,880           \$9,880           \$6,210           \$9,010           \$10,910           \$11,750           \$11,750           \$11,820           \$10,450 | Kit<br>[A+B+C]<br>incl. GST | <b>Eloor</b><br>(incl. Deck)<br>(Optional)<br><u>incl. GST</u> |
| 1 BEDROOM                                                   |   |              |            |               |           |               |                  | met                         | our team is is i                      |                                                                                                                                                                                                                                                                                     |                             |                                                                |
| OAKDALE                                                     |   | 20.42        | 17.22      | 3.20          | 1         | 1             | 0                | \$18:520 ntact              | in\$3,800                             | \$9,880                                                                                                                                                                                                                                                                             | \$32,200                    | \$3,440                                                        |
| YASS                                                        |   | 20.42        | 17.22      | 3.20          | 1         | 1             | 0 vits           | to 1518,980, tanoc          | \$3,800                               | \$9,880                                                                                                                                                                                                                                                                             | \$30,660                    | \$3,440                                                        |
| OAKDALE 44                                                  |   | 21.73        | 17.46      | 4.27          | 1         | 1<br>\\\\\    | ome stat         | an\$2,710                   | \$5,480                               | \$6,210                                                                                                                                                                                                                                                                             | \$34,400                    | \$5,750                                                        |
| BERWICK                                                     |   | 41.60        | 33.28      | 8.32          | flatr     | pach<br>diffe | sienrany         | \$32,990                    | \$8,550                               | \$9,010                                                                                                                                                                                                                                                                             | \$50,550                    | \$10,390                                                       |
| OXFORD                                                      | Ê | 51.84        | 38.88      | 12.96 FRAM    | leo deros | notad         | e <mark>o</mark> | \$28,200                    | \$5,640                               | \$10,910                                                                                                                                                                                                                                                                            | \$44,750                    | \$9,000                                                        |
| OXFORD 44                                                   | Ê | 53.18        | 40.29      | tin12.89 COS  | usine u   | 1             | 0                | \$36,460                    | \$7,250                               | \$8,390                                                                                                                                                                                                                                                                             | \$52,100                    | \$14,190                                                       |
| WHYALLA                                                     |   | 58.40        | 4400 m     | ater 4.49,001 | 1         | 1             | 0                | \$39,780                    | \$6,990                               | \$12,340                                                                                                                                                                                                                                                                            | \$59,110                    | \$11,040                                                       |
| PAKENHAM<br>KINGAROY<br>NEWMAN<br>BALLINA 46 DUE<br>BALLINA |   | 63.42        | 01143163n8 | 17.49         | 1         | 1             | 0                | \$37,630                    | \$9,150                               | \$11,750                                                                                                                                                                                                                                                                            | \$58,530                    | \$15,210                                                       |
| <b>KINGAROY</b>                                             |   | 910 43       | 0564.94    | 26.49         | 1         | 1             | 0                | \$55,220                    | \$12,810                              | \$10,750                                                                                                                                                                                                                                                                            | \$78,780                    | \$18,710                                                       |
| NEWMAN                                                      |   | 91.61        | 42.17      | 49.44         | 1         | 1             | 0                | \$48,100                    | \$10,290                              | \$11,820                                                                                                                                                                                                                                                                            | <b>\$70,210</b>             | \$20,220                                                       |
| BALLINA 46 DUE                                              |   | 93.79        | 67.83      | 25.96         | 1         | 1             | 0                | \$55,140                    | \$11,780                              | \$10,450                                                                                                                                                                                                                                                                            | \$77,370                    | \$23,850                                                       |
| BALLINA                                                     |   | 98.36        | 59.86      | 38.50         | 1         | 1             | 0                | \$46,020                    | \$9,610                               | \$9,220                                                                                                                                                                                                                                                                             | \$64,850                    | \$17,210                                                       |