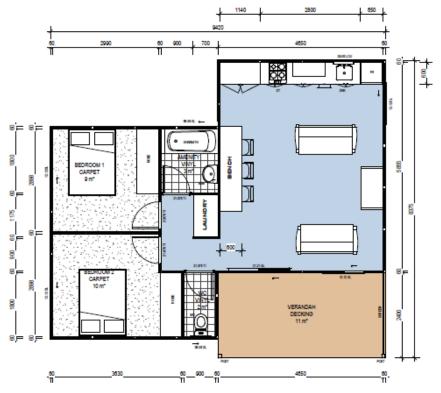

#### **Lekofly L60**

2 Bedrooms / 71 m<sup>2</sup>

| Living Area   | 60 m <sup>2</sup> |
|---------------|-------------------|
| Verandah Area | 11 m <sup>2</sup> |
| Total Area    | 71 m²             |