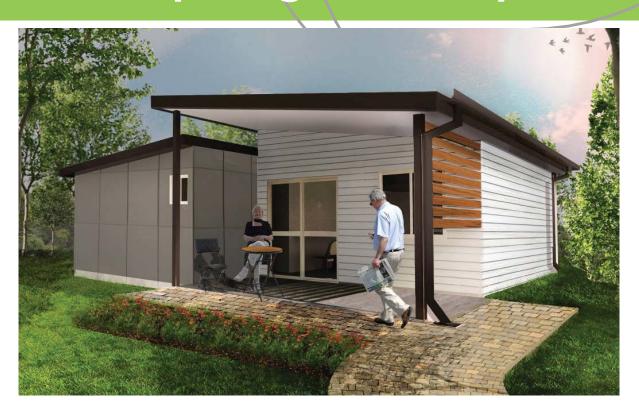

#### **Lekofly L60**

2 Bedrooms / 71 m<sup>2</sup>

| Living Area   | 60 m <sup>2</sup> |
|---------------|-------------------|
| Verandah Area | 11 m <sup>2</sup> |
| Total Area    | 71 m²             |