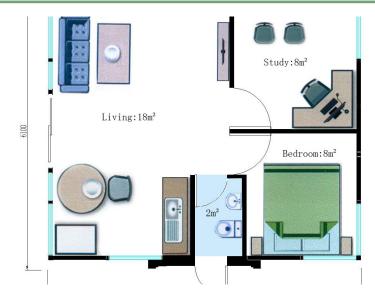

## 2 BEDROOM, 1 BATHROOM, 1 KITCHEN, 42M<sup>2</sup>

iBuild Homes are exceptionally stylish, smart, flexible, and attractive houses that are designed to sustain outstanding living conditions in almost any locations.